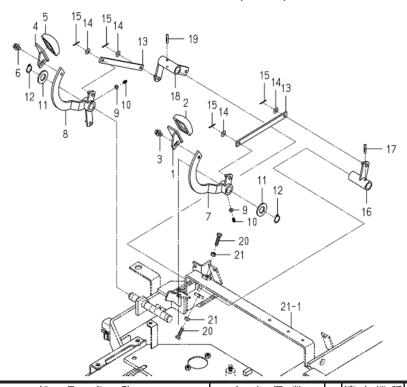

|
|       |           |                     |                           |     |               |   |    |             |             |                 |
|       |           |                     |                           |     |               |   |    |             |             |                 |
|       |           |                     |                           |     |               |   |    |             |             |                 |
|       |           |                     |                           |     |               |   |    |             |             |                 |
|       |           |                     | 55                        |     |               |   |    |             |             |                 |

## FIG.214

### ペダル PEDAL(HST)SYSTEM



| 見出番号  | 部品番号      | 部品                 | 名 称                         | 台   | 当 個 数 | ζ | 互   | 適応機種        | 型寸          | 備 :        | <br>考  |
|-------|-----------|--------------------|-----------------------------|-----|-------|---|-----|-------------|-------------|------------|--------|
|       |           |                    |                             |     | Q'ty  |   | 換   |             |             |            |        |
|       |           |                    |                             |     |       |   | 性   |             |             |            |        |
| KeyNo | Parts No  | Parts              | Name                        | ALL |       |   | R/P | Application | Descriptior | Remark     | ks     |
| 1     | E571R1663 | PEDAL_HST_R COMP   | <b>ペダ</b> ル