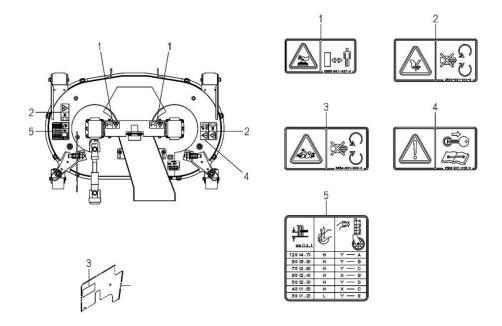

|           |                     |                             |     |               |      |   |             |                  |                 |
|       |           |                     |                             |     |               |      |   |             |                  |                 |
|       |           |                     |                             |     |               |      |   |             |                  |                 |
|       |           |                     |                             |     |               |      |   |             |                  |                 |
|       |           |                     | 102                         |     |               |      |   |             |                  |                 |

### ラベル LABEL



| 見出番号  | 部品番号                   | 部品                | 名 称                                     | 台 当 個 数<br>Q'ty |  | 互換  | 適応機種        | 型寸          | 備考              |
|-------|------------------------|-------------------|-----------------------------------------|-----------------|--|-----|-------------|-------------|-----------------|
| KeyNo | Parts No               | Ports             | : Name                                  | A1.1            |  | 性   | Application | Dooorintion | Remarks         |
| 1     | E571R1080              | LABEL/WARNING/HOT |                                         | ALL<br>2        |  | R/P | Application | Description | 8595-901-007-00 |
| 2     | E571R1060<br>E571R0645 | LABEL/DANGER      | ラヘブル:ディンジャ                              | 2               |  |