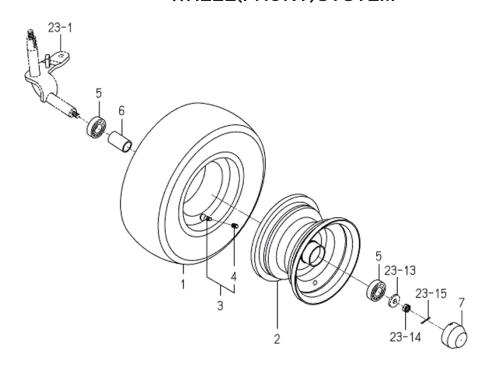

|   |    |      |             |             |                 |
|       |           |                    |                           |     |   |    |      |             |             |                 |
|       |           |                    |                           |     |   |    |      |             |             |                 |
|       |           |                    |                           |     |   |    |      |             |             |                 |
|       |           |                    |                           |     |   |    |      |             |             |                 |
|       |           |                    | 68                        |     |   |    |      |             |             |                 |

### FIG.225 ホイール WHEEL(FRONT)SYSTEM



| 見出番号  | 部品番号      | 部品                | 名 称           | 台:  | 台 当 個 数 |  |          | 適応機種        | 型寸           | 備考              |
|-------|-----------|-------------------|---------------|-----|---------|--|----------|-------------|--------------|-----------------|
|       |           |                   |               |     | Q'ty    |  | 換        |             |              |                 |
| KeyNo | Parts No  | Parts             | s Name        | ALL |         |  | 性<br>P/P | Application | Description  | Remarks         |
|       | E571R1653 |                   | ቃ/ヤ:16X6.50−8 | 2   |         |  | 101      | търносстот  | B 00011ption | 1728-441-230-00 |
|       | E571R1650 | TIRE_TURF_16-8    | ターフタイヤ        | 2   |         |  |          |             |              | 1728-4