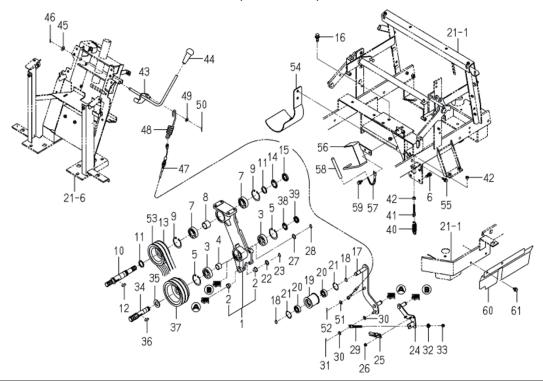

|                     |                  |     |       |   |    |             |             |                 |
|       |           |                     |                  |     |       |   |    |             |             |                 |
|       |           |                     |                  |     |       |   |    |             |             |                 |
|       |           |                     |                  |     |       |   |    |             |             |                 |
|       |           |                     |                  |     |       |   |    |             |             |                 |
|       |           |                     | 60               |     |       |   |    |             |             |                 |

FIG.219 PTO(MOWER)SYSTEM



| 見出番号  | 部品番号      | 品略                  | 名 称                      | 台:  | 当 個 数 | ţ |      | 適応機種        | 型寸          | 備考              |
|-------|-----------|---------------------|--------------------------|-----|-------|---|------|-------------|-------------|-----------------|
|       |           |                     |                          |     | Q'ty  | I | 換    |             |             |                 |
| KeyNo | Parts No  | Parts               | Name                     | ALL |       |   | 性    | Application | Description | Remarks         |
| 1     | E571R1843 | METAL_PTO ASSY      | メタルPTO                   | 1   |       |   | 10/1 | приноской   | Dosoription | 1782-334-310-20 |
| -     | E571R0647 | BUSH 15X17X11       | ブシュ:15X17X11             | 4   |       |   |