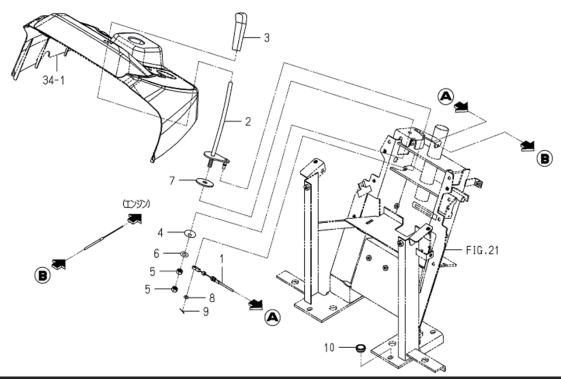

|                   |     |       |   |     |             |             |                 |
|       |           |                     |                   |     |       |   |     |             |             |                 |
|       |           |                     |                   |     |       |   |     |             |             |                 |
|       |           |                     |                   |     |       |   |     |             |             |                 |
|       |           |                     |                   |     |       |   |     |             |             |                 |
|       |           |                     | 40                |     |       |   |     |             |             |                 |

## FIG.208 LEVER(ACCELERATOR)SYSTEM



| 見出番号  | 部品番号      | 部品                | 名 称             | 台 : | 当 個 数 | ζ | 互   | 適応機種        | 型寸          | 備考              |
|-------|-----------|-------------------|-----------------|-----|-------|---|-----|-------------|-------------|-----------------|
|       |           |                   |                 |     | Q'ty  |   | 換   |             |             |                 |
|       |           |                   |                 |     |       |   | 性   |             |             |                 |
| KeyNo |           |                   | Name            | ALL |       |   | R/P | Application | Descriptior |                 |
|       | E571R1693 | CABLE_ACCELERATOR |                 | 1   |       |   |     |             |             | 1782-117-520-00 |
|       | E571R164