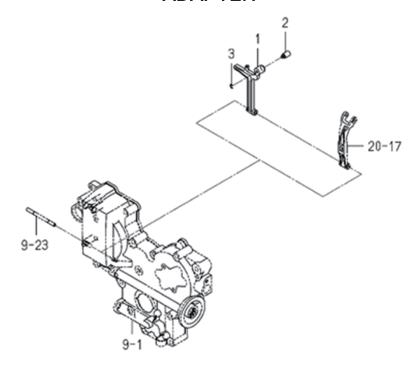

### FIG.110 タイミングギヤケース TIMING GEAR CASE

| 見出番号  | 部品番号      | 部品                  | 名 称                     | 台:  | 当 個 数 | 互   | 適応機種        | 型寸          | 備        | 考       |
|-------|-----------|---------------------|-------------------------|-----|-------|-----|-------------|-------------|----------|---------|
|       |           |                     |                         |     | Q'ty  | 換   |             |             |          |         |
|       |           | _                   |                         |     |       | 性   |             |             | _        |         |
| KeyNo |           |                     | Name                    | ALL |       | R/P | Application | Descriptior |          |         |
| 1     | E571R1974 |                     | キ゛ヤケースASSY              | 1   |       |     |             |             | 6211-310 |         |
|       | E571R0829 | CONNECTOR OIL FILTE |                         | 1   |       |     |             |             | 6213-319 |         |
| 3     | E571R0733 | PLUG PT1 8          | プラク:PT1 8               | 3   |       |     |             |             | 6209-605 |         |
|       | E571R0735 |                     | カツプ:シーリング 16            | 1   |       |     |             |             | 6209-610 |         |
|       | E571R0739 | SEAL OIL            | オイルシール                  | 1   |       |     |             |             | 6209-625 |         |
|       | E571R1398 | FLANGEBOLT          | フランシ゛ホ゛ルト               | 1   |       |     |             |             | V231-360 |         |
| -     | E571R1396 | FLANGEBOLT          | フランシ゛ホ゛ルト               | 1   |       |     |             |             | V231-360 |         |
| 8     | E571R1395 | FLANGEBOLT          | フランシ゛ホ゛ルト               | 2   |       |     |             |             | V231-360 |         |
| 9     | E571R1394 | FLANGEBOLT          | フランシ゛ホ゛ルト               | 2   |       |     |             |             | V231-360 |         |
| 10    | E571R1392 | FLANGEBOLT          | フランシ゛ホ゛ルト               | 1   |       |     |             |             | V231-360 | -804-00 |
| 11    | E571R2167 | FLANGEBOLT          | フランシ゛ホ゛ルト               | 1   |       |     |             |             | V231-360 | -803-50 |
| 12    | E571R0698 | NUT M08             | ナツト:フランシ゛M08            | 1   |       |     |             |             | 3817-401 | -001-00 |
| 13    | E571R1388 | FLANGEBOLT          | フランシ゛ホ゛ルト               | 3   |       |     |             |             | V231-360 | -801-60 |
| 14    | E571R1393 | FLANGEBOLT          | フランシ゛ホ゛ルト               | 1   |       |     |             |             | V231-360 | -804-50 |
| 15    | E571R0023 | HOLDER JE 9-9       | ハーネスクランフ゜               | 1   |       |     |             |             | 1425-621 | -004-00 |
| 16    | E571R1391 | FLANGEBOLT          | フランシ゛ホ゛ルト               | 1   |       |     |             |             | V231-360 | -803-00 |
| 17    | E571R0727 | WASHER 08X14X01     | ワッシヤ:08X14X01           | 1   |       |     |             |             | 6209-500 | -003-00 |
| 18    | E571R2055 | STOPPER.FULL-LOAD   |                         | 1   |       |     |             |             | 6215-546 | -001-00 |
| 19    | E571R0723 |                     | ナット:4T-M8               | 1   |       |     |             |             | 6209-409 |         |
| 20    | E571R1423 |                     | コカ゛タフクロナツト M8           | 1   |       |     |             |             | V341-120 | -008-00 |
| 21    | E571R0746 | PACKING             | パツキン                    | 2   |       |     |             |             | 6209-920 | -002-00 |
| 22    | E571R0660 | CAP BLANK 30        | キヤツプ:ブランク 30            | 1   |       |     |             |             | 3625-540 | -004-00 |
| 23    | E571R2052 | PIN_ARM             | ピン                      | 1   |       |     |             |             | 6215-542 | -001-10 |
| 24    | E571R1516 | RING SNAP 4 E       | Eガタトメワ 4                | 2   |       |     |             |             | V710-140 | -004-00 |
| 25    | E571R0731 | PLUG SCREW          | プ <sup>°</sup> ラク゛:スクリユ | 1   |       |     |             |             | 6209-600 | -004-00 |
| 26    | E571R0727 | WASHER 08X14X01     | ワツシヤ:08X14X01           | 1   |       |     |             |             | 6209-500 | -003-00 |
| 27    | E571R0743 | PIN GROOVE          | ピン:グル−ブ 3X40            | 1   |       |     |             |             | 6209-740 | -001-00 |
| 28    | E571R1976 | GASKET_GEARCASE     | カ゛スケット                  | 1   |       |     |             |             | 6211-312 | -001-30 |
| 29    | E571R0824 | VALVE RELIEF ASS    | バルブ:リリーフ ASSY           | 1   |       |     |             |             | 6213-160 | -002-20 |
| 30    | E571R0825 | PISTON VALVE RELIEF |                         | 1   |       |     |             |             | 6213-161 | -001-20 |
| 31    | E571R0826 | SPRING RELIEF VALVE |                         | 1   |       |     |             |             | 6213-164 | -001-00 |
| 32    | E571R1505 | RING SNAP 12 C      | スナツフ゜リンク゛.アナ 12         | 1   |       |     |             |             | V705-140 | -012-00 |
| 33    | E571R0717 | BOLT M6             | ホ゛ルト 7T-M6              | 1   |       |     |             |             | 6209-050 | -001-00 |
| 34    | E571R0718 | BOLT M6             | ホ゛ルト 7T-M6              | 1   |       |     |             |             | 6209-050 | -002-00 |
| 35    | E571R1407 | NUT M6              | ナツト.ナミ.2 M 6            | 2   |       |     |             |             | V301-260 | -006-00 |
|       |           |                     | 15                      |     |       |     |             |             |          |         |