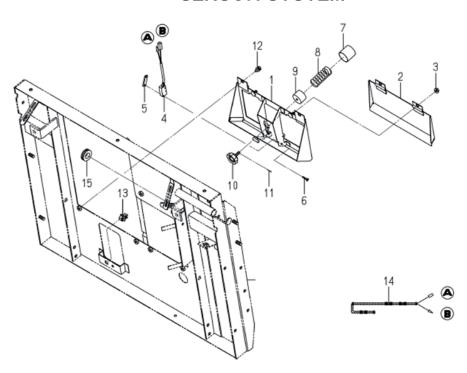

|                    |                           |            |               |   |     |             |             |                 |
|       |           |                    |                           |            |               |   |     |             |             |                 |
|       |           |                    |                           |            |               |   |     |             |             |                 |
|       |           |                    |                           |            |               |   |     |             |             |                 |
|       |           |                    | 118                       |            |               |   |     |             |             |                 |

### FIG.409 センサー SENSOR SYSTEM



| 見出番号  | 部品番号      | 部品                | 名称                          | 台: | 当 個 数       | ζ | 互   | 適応機種        | 型寸          | 備考              |
|-------|-----------|-------------------|-----------------------------|----|-------------|---|-----|-------------|-------------|-----------------|
|       |           |                   |                             |    | Q'ty        |   | 換   |             |             |                 |
| ., ., | - · ·     |                   |                             |    |             |   | 性   |             |             |                 |
| KeyNd |           |                   | Name                        |    | SUSBC402XLA |   | R/P | Application | Descriptior |                 |
| 1     | E571R2288 |                   | プレート(センサ/ベース) COMP