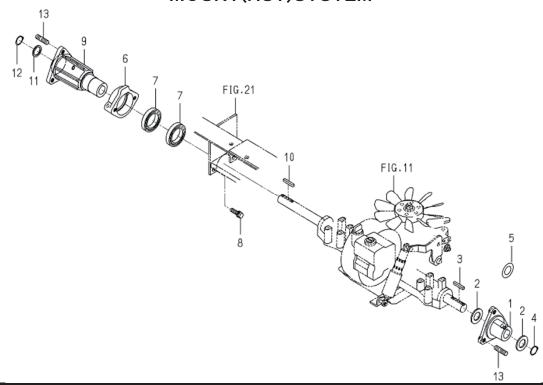

|
|       |           |               |              |     |               |    |             |             |                 |
|       |           |               |              |     |               |    |             |             |                 |
|       |           |               |              |     |               |    |             |             |                 |
|       |           |               |              |     |               |    |             |             |                 |
|       |           |               |              |     |               |    |             |             |                 |
|       |           |               | 52           |     |               |    |             |             |                 |

### FIG.212 マウント MOUNT(HST)SYSTEM



| 見出番号   | 部品番号      | 部品              | 名 称            | 台        | 当 個 数 | Ţ |     | 適応機種        | 型寸          | 備考              |
|--------|-----------|-----------------|----------------|----------|-------|---|-----|-------------|-------------|-----------------|
|        |           |                 |                |          | Q'ty  |   | 換   |             |             |                 |
| Kay Ma | Parts No  | Doute           | s Name         | A 1 1    |       |   | 性   | Application | Daaawintiaw | Remarks         |
| KeyNo  | E571R1803 |                 | ハフ゛ホイール        | ALL<br>1 |       |   | R/P | Application | Description | 1782-202-001-30 |
|        | E571R1804 | WASHER_26X45X02 | ワツシヤ           | 2        |       |   |     |             |             | 1782-202-001-30 |