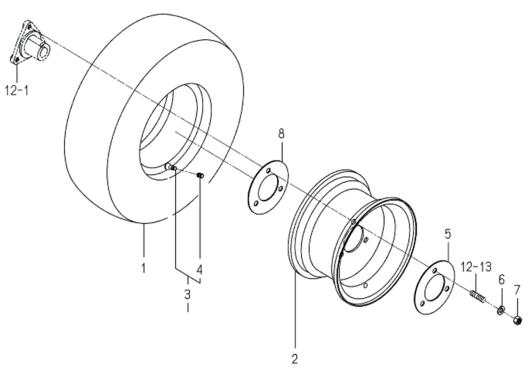

|             | V411-260-008-00 |
| 10    | E571R1451 | PIN SPLIT 2.5X20   | ワリヒ <sup>°</sup> ン 2.5X20 | 2   | <u> </u> |   |     |             |             | V500-162-502-00 |
|       |           |                    |                           |     |          |   |     |             |             |                 |
|       |           |                    |                           |     |          |   |     |             |             |                 |
|       |           |                    |                           |     |          |   |     |             |             |                 |
|       |           |                    | 59                        |     |          |   |     |             |             |                 |

FIG.218 ホイール WHEEL(REAR)SYSTEM



| 見出番号  | 部品番号      | 部品                  | 名 称              | 台:  | 当 個 数 | Ţ |    | 適応機種        | 型寸          | 備考              |
|-------|-----------|---------------------|------------------|-----|-------|---|----|-------------|-------------|-----------------|
|       |           |                     |                  |     | Q'ty  |   | 換性 |             |             |                 |
| KeyNo | Parts No  | Parts               | s Name           | ALL |       |   |    | Application | Description | Remarks         |
|       | E571R1831 | TIRE_20X8.0-10 ASSY | タイヤ:20X8.0-10    | 2   |       |   |    |             |             | 1782-317-250-00 |
| 2     | E571R1832 | TIRE_TURF_20-10     | ターフタイヤ           | 2   |       |   |    |             |             | 1782-317-251-00 |
| 3