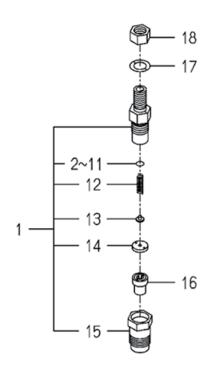

## FIG.104 インレットマニフォールド INLET MANIFOLD

| 見出番号  | 部品番号      | 部品         | 名 称          |     | 当 個 数<br>Q'ty | [ | 互換  | 適応機種        | 型寸 | 備考              |
|-------|-----------|------------|--------------|-----|---------------|---|-----|-------------|----|-----------------|
|       |           |            |              |     | -, -,         |   | 性   |             |    |                 |
| KeyNo |           |            | Name         | ALL |               |   | R/P | Application |    |                 |
|       |           |            | マニフオールト、ASSY | 1   |               |   |     |             |    | 6214-111-014-00 |
|       | E571R2022 |            | カ、スケット       | 1   |               |   |     |             |    | 6214-115-002-20 |
| 3     | E571R1389 | FLANGEBOLT | フランシ゛ホ゛ルト    | 2   |               |   |     |             |    | V231-360-802-00 |
|       |           |            |              |     |               |   |     |             |    |                 |
|       |           |            |              |     |               |   |     |             |    |                 |
|       |           |            |              |     |               |   |     |             |    |                 |
|       |           |            |              |     |               |   |     |             |    |                 |
|       |           |            |              |     |               |   |     |             |    |                 |
|       |           |            |              |     |               |   |     |             |    |                 |
|       |           |            |              |     |               |   |     |             |    |                 |
|       |           |            |              |     |               |   |     |             |    |                 |
|       |           |            |              |     |               |   |     |             |    |                 |
|       |           |            |              |     |               |   |     |             |    |                 |
|       |           |            |              |     |               |   |     |             |    |                 |
|       |           |            |              |     |               |   |     |             |    |                 |
|       |           |            |              |     |               |   |     |             |    |                 |
|       |           |            |              |     |               |   |     |             |    |                 |
|       |           |            |              |     |               |   |     |             |    |                 |
|       |           |            |              |     |               |   |     |             |    |                 |
|       |           |            |              |     |               |   |     |             |    |                 |
|       |           |            |              |     |               |   |     |             |    |                 |
|       |           |            |              |     |               |   |     |             |    |                 |
|       |           |            |              |     |               |   |     |             |    |                 |
|       |           |            |              |     |               |   |     |             |    |                 |
|       |           |            |              |     |               |   |     |             |    |                 |
|       |           |            |              |     |               |   |     |             |    |                 |
|       |           |            |              |     |               |   |     |             |    |                 |
|       |           |            |              |     |               |   |     |             |    |                 |
|       |           |            | 9            |     |               |   |     |             |    |                 |