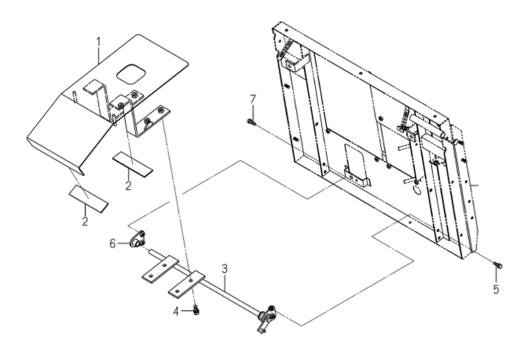

FIG.109 リヤプレート REAR PLATE

| 見出番号  | 部品番号      | 部品               | 名 称             | 台   |      |                 |     | 適応機種        | 型寸          | 備考              |
|-------|-----------|------------------|-----------------|-----|------|-----------------|-----|-------------|-------------|-----------------|
|       |           |                  |                 |     | Q'ty |                 |     |             |             |                 |
|       |           |                  |                 |     |      |                 | 性   |             |             |                 |
| KeyNo |           |                  | s Name          | ALL |      |                 | R/P | Application | Description |                 |
|       | E571R1978 | PLATE_REAR       | プレート            | 1   |      |                 |     |             |             | 6211-341-086-00 |
|       | E571R1979 | POINTER          | ホ°インタ           | 1   |      |                 |     |             |             | 6211-342-002-10 |
|       | E571R1030 | BOLT SEMS M10X20 | ホ゛ルトWS7T-M10X20 | 6   |      |                 |     |             |             | 6901-911-020-00 |
| 4     | E571R2143 | BOLT.SEMS_M8X16  | ホ゛ルト            | 2   |      |                 |     |             |             | 6901-910-816-00 |
|       |           |                  |                 |     |      |                 |     |             |             |                 |
|       |           |                  |                 |     |      |                 |     |             |             |                 |
|       |           |                  |                 |     |      |                 |     |             |             |                 |
|       |           |                  |                 |     |      |                 |     |             |             |                 |
|       |           |                  |                 |     |      |                 |     |             |             |                 |
|       |           |                  |                 | 1   |      | $\vdash \vdash$ |     |             |             |                 |
|       |           |                  |                 |     |      |                 |     |             |             |                 |
|       |           |                  |                 |     |      |                 |     |             |             |                 |
|       |           |                  |                 |     |      |                 |     |             |             |                 |
|       |           |                  |                 |     |      |                 |     |             |             |                 |
|       |           |                  |                 |     |      |                 |     |             |             |                 |
|       |           |                  |                 |     |      |                 |     |             |             |                 |
|       |           |                  |                 |     |      |                 |     |             |             |                 |
|       |           |                  |                 |     |      |                 |     |             |             |                 |
|       |           |                  |                 |     |      |                 |     |             |             |                 |
|       |           |                  |                 |     |      |                 |     |             |             |                 |
|       |           |                  |                 |     |      |                 |     |             |             |                 |
|       |           |                  |                 |     |      |                 |     |             |             |                 |
|       |           |                  |                 |     |      |                 |     |             |             |                 |
|       |           |                  |                 |     |      |                 |     |             |             |                 |
|       |           |                  |                 | 1   |      | $\vdash \vdash$ |     |             |             |                 |
|       |           |                  |                 |     |      |                 |     |             |             |                 |
|       |           |                  |                 |     |      |                 |     |             |             |                 |
|       |           |                  |                 |     |      |                 |     |             |             |                 |
|       |           |                  |                 |     |      |                 |     |             |             |                 |
|       |           |                  |                 |     |      |                 |     |             |             |                 |
|       |           |                  |                 |     |      |                 |     |             |             |                 |
|       |           |                  |                 |     |      |                 |     |             |             |                 |
|       |           |                  |                 |     |      |                 |     |             |             |                 |
|       |           |                  |                 |     |      |                 |     |             |             |                 |
|       |           | <u> </u>         |                 |     |      |                 |     |             |             |                 |
|       |           |                  | 14              |     |      |                 |     |             |             |                 |