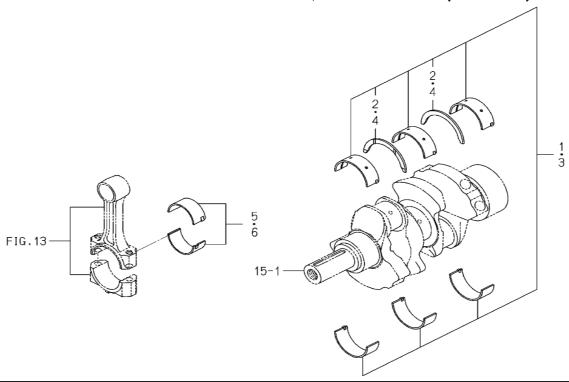

### FIG.101 ショートブロック SHORT BLOCK

| 日山平日  | 部品番号      | 品略品                  | 名 称       | <u> </u> | 当 個 数          | , | -        | 適応機種        | 型寸  | 備 考             |
|-------|-----------|----------------------|-----------|----------|----------------|---|----------|-------------|-----|-----------------|
| 兄山甘芍  |           | п п                  | 71 17     |          | ⊐ i≞ ॐ<br>Q'ty |   | <u>ь</u> | 旭 心 版 住     | 王 , | V⊞ °⊄           |
|       |           |                      |           |          |                |   | 性        |             |     |                 |
| KeyNo |           |                      | Name      | ALL      |                |   | R/P      | Application |     |                 |
| 1     | E571R1958 | SHORT BLOCK ENGIN AS | シヨートフ゛ロツク | 1        |                |   |          |             |     | 6003-010-080-00 |
|       |           |                      |           |          |                |   |          |             |     |                 |
|       |           |                      |           |          |                |   |          |             |     |                 |
|       |           |                      |           |          |                |   |          |             |     |                 |
| -     |           |                      |           |          |                |   |          |             |     |                 |
|       |           |                      |           |          |                |   |          |             |     |                 |
|       |           |                      |           |          |                |   |          |             |     |                 |
|       |           |                      |           |          |                |   |          |             |     |                 |
|       |           |                      |           |          |                |   |          |             |     |                 |
|       |           |                      |           |          |                |   |          |             |     |                 |
|       |           |                      |           |          |                |   |          |             |     |                 |
|       |           |                      |           |          |                |   |          |             |     |                 |
|       |           |                      |           |          |                |   |          |             |     |                 |
|       |           |                      |           |          |                |   |          |             |     |                 |
|       |           |                      |           |          |                |   |          |             |     |                 |
|       |           |                      |           |          |                |   |          |             |     |                 |
|       |           |                      |           |          |                |   |          |             |     |                 |
|       |           |                      |           |          |                |   |          |             |     |                 |
|       |           |                      |           |          |                |   |          |             |     |                 |
|       |           |                      |           |          |                |   |          |             |     |                 |
|       |           |                      |           |          |                |   |          |             |     |                 |
|       |           |                      |           |          |                |   |          |             |     |                 |
|       |           |                      |           |          |                |   |          |             |     |                 |
|       |           |                      |           |          |                |   |          |             |     |                 |
|       |           |                      |           |          |                |   |          |             |     |                 |
|       |           |                      |           |          |                |   |          |             |     |                 |
|       |           |                      |           |          |                |   |          |             |     |                 |
|       |           |                      | 6         |          |                |   |          |             |     |                 |