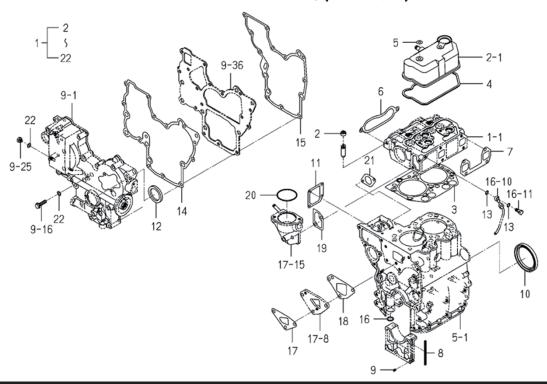

### FIG.102 シリンダーヘッド CYLINDER HEAD

| 見出番号  | 部品番号      | 部品                   | 名 称                      | 台   | 当 個 数<br>Q'ty | 互換 | 適応機種        | 型寸          | 備考              |
|-------|-----------|----------------------|--------------------------|-----|---------------|----|-------------|-------------|-----------------|
|       |           |                      |                          |     |               | 性  |             |             |                 |
| KeyNo | Parts No  | Parts                | Name                     | ALL |               |    | Application | Description | Remarks         |
| 1     | E571R1968 | CYLINDER HEAD ASSY   | シリンダーヘット、ASSY            | 1   |               |    |             |             | 6211-110-094-10 |
| 2     | E571R1041 | CAP SEALING          | カツフ <sup>°</sup> .シーリンク゛ | 2   |               |    |             |             | 6911-129-006-00 |
| 3     | E571R0732 | PLUG PT1 2           | プ <sup>°</sup> ラク˙:PT1 2 | 3   |               |    |             |             | 6209-605-004-10 |
| 4     | E571R0807 | SEAL OIL             | オイルシール :ハ゛ルフ゛            | 4   |               |    |             |             | 6212-569-002-00 |
| 5     | E571R1491 | BALL                 | スチールホール                  | 1   |               |    |             |             | V682-200-000-60 |
| 6     | E571R1969 | GASKET_CYLINDER HEAD | カ゛スケット                   | 1   |               |    |             |             | 6211-141-016-10 |
| 7     | E571R0714 | BOLT                 | <b>ホ</b> ゛ルト             | 10  |               |    |             |             | 6209-000-044-00 |
| 8     | E571R0719 | STUD                 | スタツト゛                    | 2   |               |    |             |             | 6209-300-014-00 |
|       |           |                      |                          |     |               |    |             |             |                 |
|       |           |                      |                          |     |               |    |             |             |                 |
|       |           |                      |                          |     |               |    |             |             |                 |
|       |           |                      |                          |     |               |    |             |             |                 |
|       |           |                      |                          |     |               |    |             |             |                 |
|       |           |                      |                          |     |               |    |             |             |                 |
|       |           |                      |                          |     |               |    |             |             |                 |
|       |           |                      |                          |     |               |    |             |             |                 |
|       |           |                      |                          |     |               |    |             |             |                 |
|       |           |                      |                          |     |               |    |             |             |                 |
|       |           |                      |                          |     |               |    |             |             |                 |
|       |           |                      |                          |     |               |    |             |             |                 |
|       |           |                      |                          |     |               |    |             |             |                 |
|       |           |                      |                          |     |               |    |             |             |                 |
|       |           |                      |                          |     |               |    |             |             |                 |
|       |           |                      |                          |     |               |    |             |             |                 |
|       |           |                      |                          |     |               |    |             |             |                 |
|       |           |                      |                          |     |               |    |             |             |                 |
|       |           |                      |                          |     |               |    |             |             |                 |
|       |           |                      |                          |     |               |    |             |             |                 |
|       |           |                      |                          |     |               |    |             |             |                 |
|       |           |                      |                          |     |               |    |             |             |                 |
|       |           |                      |                          |     |               |    |             |             |                 |
|       |           |                      |                          |     |               |    |             |             |                 |
|       |           |                      |                          |     |               |    |             |             |                 |
|       |           |                      |                          |     |               |    |             |             |                 |
|       |           |                      |                          |     |               |    |             |             |                 |
|       |           |                      | 7                        |     |               |    |             |             |                 |

### FIG.103 シリンダーヘッドカバー CYLINDER HEAD COVER

| 見出番号  | 部品番号      | 部品                  | 名 称          | 台   | 当 個 数 |          | 適応機種        | 型寸          | 備考              |
|-------|-----------|---------------------|--------------|-----|-------|----------|-------------|-------------|-----------------|
|       |           |                     |              |     | Q'ty  | 換        |             |             |                 |
| KeyNo | Parts No  | Parts               | Name         | ALL |       | 性<br>R/P | Application | Descriptior | Remarks         |
|       |           | COVER_CYLINDER_HEAD |              | 1   |       |          |             |             | 6211-170-006-20 |
|       |           |                     | キヤツプ°:オイルフイラ | 1   |       |          |             |             | 6211-751-001-10 |
| 3     | E571R1971 |                     | シール          | 1   |       |          |             |             | 6211-173-004-00 |
| 4     | E571R0726 | NUT CAP             | ナット:キャップ゜    | 2   |       |          |             |             | 6209-490-002-10 |
| 5     | E571R0728 | GASKET              | カ゛スケット       | 2   |       |          |             |             | 6209-572-003-00 |
| 6     | E571R0721 | HOSE RUBBER         | ホース:ラバー      | 1   |       |          |             |             | 6209-360-028-20 |
|       |           |                     |              |     |       |          |             |             |                 |
|       |           |                     |              |     |       |          |             |             |                 |
|       |           |                     |              |     |       |          |             |             |                 |
|       |           |                     |              |     |       |          |             |             |                 |
|       |           |                     |              |     |       |          |             |             |                 |
|       |           |                     |              |     |       |          |             |             |                 |
|       |           |                     |              |     |       |          |             |             |                 |
|       |           |                     |              |     |       |          |             |             |                 |
|       |           |                     |              |     |       |          |             |             |                 |
|       |           |                     |              |     |       |          |             |             |                 |
|       |           |                     |              |     |       |          |             |             |                 |
|       |           |                     |              |     |       |          |             |             |                 |
|       |           |                     |              |     |       |          |             |             |                 |
|       |           |                     |              |     |       |          |             |             |                 |
|       |           |                     |              |     |       |          |             |             |                 |
|       |           |                     |              |     |       |          |             |             |                 |
|       |           |                     |              |     |       |          |             |             |                 |
|       |           |                     |              |     |       |          |             |             |                 |
|       |           |                     |              |     |       |          |             |             |                 |
|       |           |                     |              |     |       |          |             |             |                 |
|       |           |                     |              |     |       |          |             |             |                 |
|       |           |                     |              |     |       |          |             |             |                 |
|       |           |                     |              |     |       |          |             |             |                 |
|       |           |                     |              |     |       |          |             |             |                 |
|       |           |                     |              |     |       |          |             |             |                 |
|       |           |                     |              |     |       |          |             |             |                 |
|       |           |                     | 8            |     |       |          |             |             |                 |

| 見出番号  | 部品番号      | 部品                   | 名 称                        | 台   | 当 個 数<br>Q'ty | ζ |    | 適応機種        | 型寸          | 備考              |
|-------|-----------|----------------------|----------------------------|-----|---------------|---|----|-------------|-------------|-----------------|
|       |           |                      |                            |     | Q ty          |   | 換性 |             |             |                 |
| KeyNo | Parts No  | Parts                | Name                       | ALL |               |   |    | Application | Description | Remarks         |
| 1     | E571R1972 | CYLINDER BLOCK ASSY  | シリンダーフ「ロツクASSY             | 1   |               |   |    |             |             | 6211-210-024-60 |
| 2     | E571R0712 | BOLT                 | ホ゛ルト                       | 6   |               |   |    |             |             | 6209-000-004-10 |
| 3     | E571R0734 | CUP SEALING 28       | カツフ <sup>°</sup> :シーリンク゛28 | 1   |               |   |    |             |             | 6209-610-001-10 |
| 4     | E571R0737 | CUP SEALING 36       | カツプ:シーリンク゛36               | 3   |               |   |    |             |             | 6209-610-009-00 |
| 5     | E571R0733 | PLUG PT1 8           | プラク゛:PT1 8                 | 2   |               |   |    |             |             | 6209-605-007-10 |
| 6     | E571R1998 | PIN_IDLE GEAR        | ピン                         | 1   |               |   |    |             |             | 6212-531-014-00 |
| 7     | E571R0736 | CUP SEALING 12       | カツフ <sup>°</sup> :シーリンク゛12 | 1   |               |   |    |             |             | 6209-610-008-00 |
| 8     | E571R0753 | SEAL BEARING CAP     | シール:ベアリングキヤツフ              | 4   |               |   |    |             |             | 6211-258-001-00 |
| 9     | E571R0754 | SEAL BEARING CAP 7   | シール:ベアリングキヤツフ              | 2   |               |   |    |             |             | 6211-258-002-00 |
| 10    | E571R1981 | METAL,CRANK          | クランクメタル                    | 1   |               |   |    |             |             | 6211-510-002-00 |
| 11    | E571R0768 | BEARING CRANK UPPER  | ヘ゛アリンク゛ クランク アツ            | 3   |               |   |    |             |             | 6211-511-003-00 |
| 12    | E571R0769 | BEARING CRANK LOWER  | ヘ゛アリンク゛ クランク ロワ            | 3   |               |   |    |             |             | 6211-511-004-00 |
| 13    | E571R0772 | BEARING THRUST CRAN  | スラスト ヘ・アリンク SET            | 2   |               |   |    |             |             | 6211-599-001-10 |
| 14    | E571R0738 | SEAL OIL             | オイルシール                     | 1   |               |   |    |             |             | 6209-625-001-00 |
| 15    | E571R0745 | PIN TUBE             | ピン:チユーフ <i>゙</i>           | 2   |               |   |    |             |             | 6209-749-001-20 |
| 16    | E571R0821 | PIN STRAIGHT         | ピン:ストレート                   | 2   |               |   |    |             |             | 6213-129-006-00 |
| 17    | E571R2005 | PIN_STRAIGHT         | ピン                         | 2   |               |   |    |             |             | 6213-129-005-00 |
| 18    | E571R1035 | STUD M8X40           | スタツト゛7T−M8X40              | 1   |               |   |    |             |             | 6904-110-840-00 |
| 19    | E571R1033 | STUD                 | スタツト゛7T-M8X18              | 1   |               |   |    |             |             | 6904-110-818-00 |
| 20    | E571R1026 | DOWEL                | <b>タ</b> ゙ウェル              | 2   |               |   |    |             |             | 6294-453-002-00 |
| 21    | E571R1039 | NIPPLE               | ニツフ゜ル                      | 1   |               |   |    |             |             | 6909-902-299-00 |
| 22    | E571R2019 | PIPE.WATER DRAIN     | パイプ゜                       | 1   |               |   |    |             |             | 6213-721-001-00 |
| 23    | E571R1973 | COVER.INJ PUMP       | カバー                        | 1   |               |   |    |             |             | 6211-291-001-10 |
| 24    | E571R0756 | GASKET COVER         | カ゛スケツト:カハ゛ー                | 1   |               |   |    |             |             | 6211-292-001-20 |
| 25    | E571R1384 | FLANGEBOLT           | フランシ゛ホ゛ルト                  | 4   |               |   |    |             |             | V230-360-601-20 |
| 26    | E571R2056 | PIN,STARTING SPRING  | ピン                         | 1   |               |   |    |             |             | 6215-549-001-10 |
| 27    | E571R1967 | BOLT.ADJUST          | ホ゛ルト                       | 1   |               |   |    |             |             | 6209-788-001-00 |
| 28    | E571R1407 | NUT M6               | ナツト.ナミ.2 M 6               | 1   |               |   |    |             |             | V301-260-006-00 |
| 29    | E571R1984 | LEVEL_GAGE           | レヘ゛ルケ゛ーシ゛                  | 1   |               |   |    |             |             | 6211-760-026-40 |
| 30    | E571R1985 | GUIDE_LEVELGAGE COMP | <b>カ</b> ゙イド               | 1   |               |   |    |             |             | 6211-766-012-10 |
|       |           |                      |                            |     |               |   |    |             |             |                 |
|       |           |                      |                            |     |               |   |    |             |             |                 |
|       |           |                      |                            |     |               |   |    |             |             |                 |
|       |           |                      |                            |     |               |   |    |             |             |                 |
|       |           |                      | 11                         |     |               |   |    |             |             |                 |

### FIG.110 タイミングギヤケース TIMING GEAR CASE

| 見出番号  | 部品番号      | 部品                  | 名 称                     | 台:  | 当 個 数 | 互   | 適応機種        | 型寸          | 備        | 考       |
|-------|-----------|---------------------|-------------------------|-----|-------|-----|-------------|-------------|----------|---------|
|       |           |                     |                         |     | Q'ty  | 換   |             |             |          |         |
|       |           | _                   |                         |     |       | 性   |             |             | _        |         |
| KeyNo |           |                     | Name                    | ALL |       | R/P | Application | Descriptior |          |         |
| 1     | E571R1974 |                     | キ゛ヤケースASSY              | 1   |       |     |             |             | 6211-310 |         |
|       | E571R0829 | CONNECTOR OIL FILTE |                         | 1   |       |     |             |             | 6213-319 |         |
| 3     | E571R0733 | PLUG PT1 8          | プラク:PT1 8               | 3   |       |     |             |             | 6209-605 |         |
|       | E571R0735 |                     | カツプ:シーリング 16            | 1   |       |     |             |             | 6209-610 |         |
|       | E571R0739 | SEAL OIL            | オイルシール                  | 1   |       |     |             |             | 6209-625 |         |
|       | E571R1398 | FLANGEBOLT          | フランシ゛ホ゛ルト               | 1   |       |     |             |             | V231-360 |         |
| -     | E571R1396 | FLANGEBOLT          | フランシ゛ホ゛ルト               | 1   |       |     |             |             | V231-360 |         |
| 8     | E571R1395 | FLANGEBOLT          | フランシ゛ホ゛ルト               | 2   |       |     |             |             | V231-360 |         |
| 9     | E571R1394 | FLANGEBOLT          | フランシ゛ホ゛ルト               | 2   |       |     |             |             | V231-360 |         |
| 10    | E571R1392 | FLANGEBOLT          | フランシ゛ホ゛ルト               | 1   |       |     |             |             | V231-360 | -804-00 |
| 11    | E571R2167 | FLANGEBOLT          | フランシ゛ホ゛ルト               | 1   |       |     |             |             | V231-360 | -803-50 |
| 12    | E571R0698 | NUT M08             | ナツト:フランシ゛M08            | 1   |       |     |             |             | 3817-401 | -001-00 |
| 13    | E571R1388 | FLANGEBOLT          | フランシ゛ホ゛ルト               | 3   |       |     |             |             | V231-360 | -801-60 |
| 14    | E571R1393 | FLANGEBOLT          | フランシ゛ホ゛ルト               | 1   |       |     |             |             | V231-360 | -804-50 |
| 15    | E571R0023 | HOLDER JE 9-9       | ハーネスクランフ゜               | 1   |       |     |             |             | 1425-621 | -004-00 |
| 16    | E571R1391 | FLANGEBOLT          | フランシ゛ホ゛ルト               | 1   |       |     |             |             | V231-360 | -803-00 |
| 17    | E571R0727 | WASHER 08X14X01     | ワッシヤ:08X14X01           | 1   |       |     |             |             | 6209-500 | -003-00 |
| 18    | E571R2055 | STOPPER.FULL-LOAD   |                         | 1   |       |     |             |             | 6215-546 | -001-00 |
| 19    | E571R0723 |                     | ナット:4T-M8               | 1   |       |     |             |             | 6209-409 |         |
| 20    | E571R1423 |                     | コカ゛タフクロナツト M8           | 1   |       |     |             |             | V341-120 | -008-00 |
| 21    | E571R0746 | PACKING             | パツキン                    | 2   |       |     |             |             | 6209-920 | -002-00 |
| 22    | E571R0660 | CAP BLANK 30        | キヤツプ:ブランク 30            | 1   |       |     |             |             | 3625-540 | -004-00 |
| 23    | E571R2052 | PIN_ARM             | ピン                      | 1   |       |     |             |             | 6215-542 | -001-10 |
| 24    | E571R1516 | RING SNAP 4 E       | Eガタトメワ 4                | 2   |       |     |             |             | V710-140 | -004-00 |
| 25    | E571R0731 | PLUG SCREW          | プ <sup>°</sup> ラク゛:スクリユ | 1   |       |     |             |             | 6209-600 | -004-00 |
| 26    | E571R0727 | WASHER 08X14X01     | ワツシヤ:08X14X01           | 1   |       |     |             |             | 6209-500 | -003-00 |
| 27    | E571R0743 | PIN GROOVE          | ピン:グル−ブ 3X40            | 1   |       |     |             |             | 6209-740 | -001-00 |
| 28    | E571R1976 | GASKET_GEARCASE     | カ゛スケット                  | 1   |       |     |             |             | 6211-312 | -001-30 |
| 29    | E571R0824 | VALVE RELIEF ASS    | バルブ:リリーフ ASSY           | 1   |       |     |             |             | 6213-160 | -002-20 |
| 30    | E571R0825 | PISTON VALVE RELIEF |                         | 1   |       |     |             |             | 6213-161 | -001-20 |
| 31    | E571R0826 | SPRING RELIEF VALVE |                         | 1   |       |     |             |             | 6213-164 | -001-00 |
| 32    | E571R1505 | RING SNAP 12 C      | スナツフ゜リンク゛.アナ 12         | 1   |       |     |             |             | V705-140 | -012-00 |
| 33    | E571R0717 | BOLT M6             | ホ゛ルト 7T-M6              | 1   |       |     |             |             | 6209-050 | -001-00 |
| 34    | E571R0718 | BOLT M6             | ホ゛ルト 7T-M6              | 1   |       |     |             |             | 6209-050 | -002-00 |
| 35    | E571R1407 | NUT M6              | ナツト.ナミ.2 M 6            | 2   |       |     |             |             | V301-260 | -006-00 |
|       |           |                     | 15                      |     |       |     |             |             |          |         |