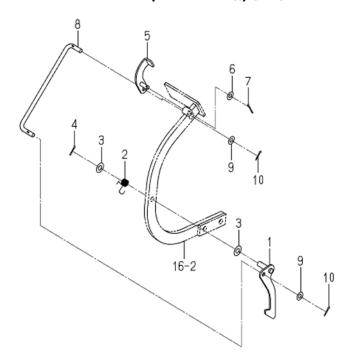

|   |             |             |                 |
|                                         |           |                      |                           |     |       |     |   |             |             |                 |
|                                         |           |                      |                           |     |       |     |   |             |             |                 |
|                                         |           |                      |                           |     |       |     |   |             |             |                 |
|                                         |           |                      | 58                        |     |       |     |   |             |             |                 |

## FIG.217 ガレーキ BRAKE(PARKING)SYSTEM



| 見出番号  | 部品番号      | 部品                 | 名 称                       | 台:  | 当 個 数    | Ţ | 互   | 適応機種        | 型寸          | 備考              |
|-------|-----------|--------------------|---------------------------|-----|----------|---|-----|-------------|-------------|-----------------|
|       |           |                    |                           |     | Q'ty     |   | 換   |             |             |                 |
| 14 11 | <b>.</b>  | 5.                 |                           |     |          |   | 性   | A 11        |             |                 |
| KeyNo |           |                    | Name                      | ALL | 1        |   | R/P | Application | Description |                 |
|       | E571R1827 | ROCK_PARKING COMP  |                           | 1   |