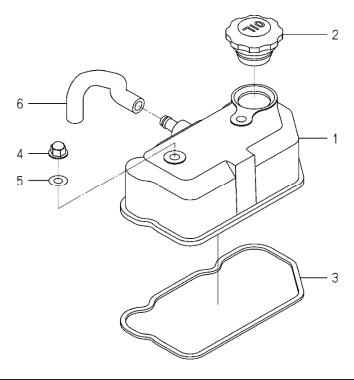

### FIG.103 シリンダーヘッドカバー CYLINDER HEAD COVER

| 見出番号  | 部品番号      | 部品                  | 名 称          | 台   | 当 個 数 |          | 適応機種        | 型寸          | 備考              |
|-------|-----------|---------------------|--------------|-----|-------|----------|-------------|-------------|-----------------|
|       |           |                     |              |     | Q'ty  | 換        |             |             |                 |
| KeyNo | Parts No  | Parts               | Name         | ALL |       | 性<br>R/P | Application | Descriptior | Remarks         |
|       |           | COVER_CYLINDER_HEAD |              | 1   |       |          |             |             | 6211-170-006-20 |
|       |           |                     | キヤツプ°:オイルフイラ | 1   |       |          |             |             | 6211-751-001-10 |
| 3     | E571R1971 |                     | シール          | 1   |       |          |             |             | 6211-173-004-00 |
| 4     | E571R0726 | NUT CAP             | ナット:キャップ゜    | 2   |       |          |             |             | 6209-490-002-10 |
| 5     | E571R0728 | GASKET              | カ゛スケット       | 2   |       |          |             |             | 6209-572-003-00 |
| 6     | E571R0721 | HOSE RUBBER         | ホース:ラバー      | 1   |       |          |             |             | 6209-360-028-20 |
|       |           |                     |              |     |       |          |             |             |                 |
|       |           |                     |              |     |       |          |             |             |                 |
|       |           |                     |              |     |       |          |             |             |                 |
|       |           |                     |              |     |       |          |             |             |                 |
|       |           |                     |              |     |       |          |             |             |                 |
|       |           |                     |              |     |       |          |             |             |                 |
|       |           |                     |              |     |       |          |             |             |                 |
|       |           |                     |              |     |       |          |             |             |                 |
|       |           |                     |              |     |       |          |             |             |                 |
|       |           |                     |              |     |       |          |             |             |                 |
|       |           |                     |              |     |       |          |             |             |                 |
|       |           |                     |              |     |       |          |             |             |                 |
|       |           |                     |              |     |       |          |             |             |                 |
|       |           |                     |              |     |       |          |             |             |                 |
|       |           |                     |              |     |       |          |             |             |                 |
|       |           |                     |              |     |       |          |             |             |                 |
|       |           |                     |              |     |       |          |             |             |                 |
|       |           |                     |              |     |       |          |             |             |                 |
|       |           |                     |              |     |       |          |             |             |                 |
|       |           |                     |              |     |       |          |             |             |                 |
|       |           |                     |              |     |       |          |             |             |                 |
|       |           |                     |              |     |       |          |             |             |                 |
|       |           |                     |              |     |       |          |             |             |                 |
|       |           |                     |              |     |       |          |             |             |                 |
|       |           |                     |              |     |       |          |             |             |                 |
|       |           |                     |              |     |       |          |             |             |                 |
|       |           |                     | 8            |     |       |          |             |             |                 |