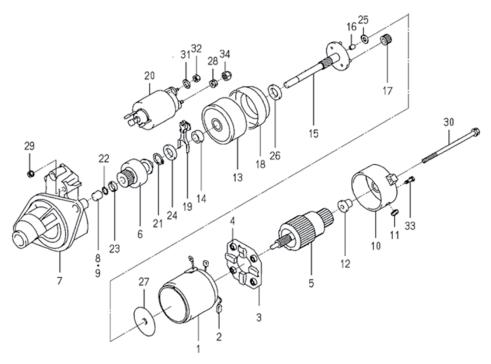

-00 |
| 30    | E571R2119 | BOLT_THROUGH         | <b>ボルト</b>           | 2   |                 |     |             |             | 6281-129-043-00 |
|       |           |                      |                      |     |                 |     |             |             |                 |
|       |           |                      |                      |     |                 |     |             |             |                 |
|       |           |                      |                      |     |                 |     |             |             |                 |
|       |           |                      | 38                   |     |                 |     |             |             |                 |

## FIG.130 コンポーネントパーツ(6281-100-014-00) COMPONENT PARTS(6281-100-014-00)



| 見出番号  | 部品番号      | 部品     | 名 称  | 台   | 当 個 数 | ζ | 互   | 適応機種        | 型寸          | 備考              |
|-------|-----------|--------|------|-----|-------|---|-----|-------------|-------------|-----------------|
|       |           |        |      |     | Q'ty  |   | 換   |             |             |                 |
|       |           |        |      |     |       |   | 性   |             |             |                 |
| KeyNo |           |        | Name | ALL |       |   | R/P | Application | Descriptior |                 |
|       |           | WASHER | ワツシヤ | 1   |       |   |     |             |             | 6909-150-508-00 |
| 32    | E571R2145 | NUT_M8 | ナット  | 1   |       |   |     |             |             | 6909-110-408-00 |
| 33    | E571R0989 | SCREW  | スクリユ | 2