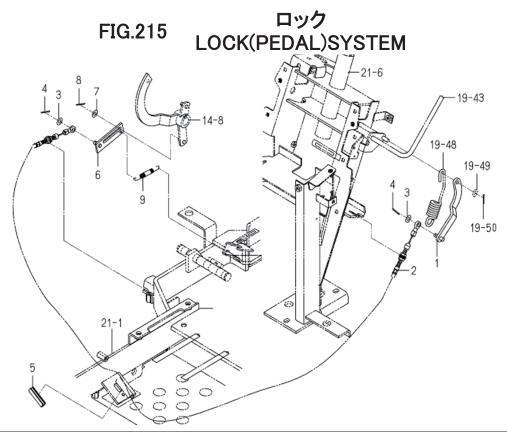

|   |     |             |             |            |        |
|       |           |                    |                             |     |       |   |     |             |             |            |        |
|       |           |                    |                             |     |       |   |     |             |             |            |        |
|       |           |                    |                             |     |       |   |     |             |             |            |        |
|       |           |                    |                             |     |       |   |     |             |             |            |        |
|       |           |                    | 56                          |     |       |   |     |             |             |            |        |



| 見出番号  | 部品番号      | 部品                   | 名 称                       | 台:  | 当 個 数<br>Q'ty | Ţ |    | 適応機種        | 型寸          | 備考              |
|-------|-----------|----------------------|---------------------------|-----|---------------|---|----|-------------|-------------|-----------------|
|       |           |                      |                           |     | Q ty          |   | 換性 |             |             |                 |
| KeyNo | Parts No  | Parts                | s Name                    | ALL |               |   |    | Application | Descriptior | Remarks         |
|       |           | PLATE_PULL_CABL COMP |                           | 1   |               |   |    |             | ·           | 1728-273-240-00 |
|       | E571R1647 |                      | ケーブ