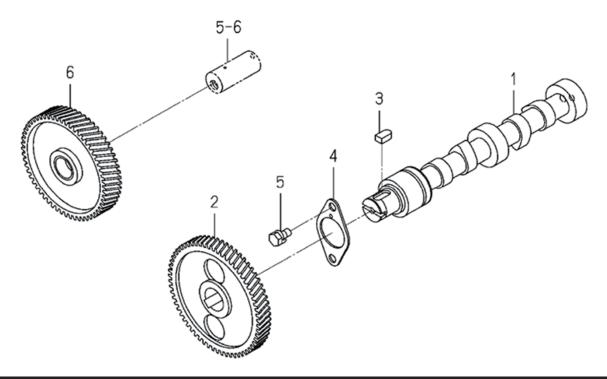

|                 |
|       |           |                      |                                    |     |       |     |             |             |                 |
|       |           |                      |                                    |     |       |     |             |             |                 |
|       |           |                      |                                    |     |       |     |             |             |                 |
|       |           |                      |                                    |     |       |     |             |             |                 |
|       |           |                      | 18                                 |     |       |     |             |             |                 |

FIG.113 カムシャフト CAM SHAFT



| 見出番号  | 部品番号      | 品略            | 名 称             | 台   | 当 個 数<br>Q'ty | Ţ | 互換 | 適応機種        | 型寸          | 備考              |
|-------|-----------|---------------|-----------------|-----|---------------|---|----|-------------|-------------|-----------------|
|       |           |               |                 |     | Q Ly          |   | 性  |             |             |                 |
| KeyNo | Parts No  | Parts         | Name            | ALL |               |   |    | Application | Description | Remarks         |
|       | E571R1997 |               | シヤフト            | 1   |               |   |    |             |             | 6212-511-004-00 |
|       | E571R0795 |               | キ゛ヤー:カムシヤフト     | 1   |               |   |    |             |             | 6212-522-010-00 |