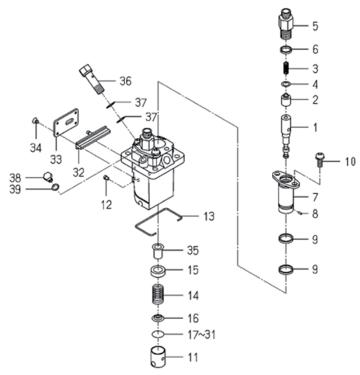

FIG.108 オイルパン OIL PAN

| 見出番号  | 部品番号      | 部品           | 名 称                                     | 台:   | 当 個 数<br>Q'ty | Į | 互換  | 適応機種        | 型寸          | 備考              |
|-------|-----------|--------------|-----------------------------------------|------|---------------|---|-----|-------------|-------------|-----------------|
| KeyNo | Parts No  | Posts        | s Name                                  | A1.1 |               |   | 性   | Application | Dooorintion | Remarks         |
|       |           |              |                                         | ALL  |               |   | R/P | Application | Description |                 |
|       | E571R1980 | OILPAN COMP  | オイルハ°ンCOMP                              | 1    |               |   |     |             |             | 6211-361-019-20 |
|       | E571R0692 | PLUG M14X1.5 | プ <sup>°</sup> ラク <sup>*</sup> :M14X1.5 | 1    |               |   |     |             |             | 3805-355-002-20 |
|       | E571R1522 | O-RING P18   | オーリンク゛:1A P 18                          | 1    |               |   |     |             |             | V720-102-401-80 |
| 4     | E571R1383 | FLANGEBOLT   | フランシ゛ホ゛ルト                               | 14   |               |   |     |             |             | V230-360-601-00 |
|       |           |              |                                         |      |               |   |     |             |             |                 |
|       |           |              |                                         |      |               |   |     |             |             |                 |
|       |           |              |                                         |      |               |   |     |             |             |                 |
|       |           |              |                                         |      |               |   |     |             |             |                 |
|       |           |              |                                         |      |               |   |     |             |             |                 |
|       |           |              |                                         |      |               |   |     |             |             |                 |
|       |           |              |                                         |      |               |   |     |             |             |                 |
|       |           |              |                                         |      |               |   |     |             |             |                 |
|       |           |              |                                         |      |               |   |     |             |             |                 |
|       |           |              |                                         |      |               |   |     |             |             |                 |
|       |           |              |                                         |      |               |   |     |             |             |                 |
|       |           |              |                                         |      |               |   |     |             |             |                 |
|       |           |              |                                         |      |               |   |     |             |             |                 |
|       |           |              |                                         |      |               |   |     |             |             |                 |
|       |           |              |                                         |      |               |   |     |             |             |                 |
|       |           |              |                                         |      |               |   |     |             |             |                 |
|       |           |              |                                         |      |               |   |     |             |             |                 |
|       |           |              |                                         |      |               |   |     |             |             |                 |
|       |           |              |                                         |      |               |   |     |             |             |                 |
|       |           |              |                                         |      |               |   |     |             |             |                 |
|       |           |              |                                         |      |               |   |     |             |             |                 |
|       |           |              |                                         |      |               |   |     |             |             |                 |
|       |           |              |                                         |      |               |   |     |             |             |                 |
|       |           |              | 13                                      |      |               |   |     |             |             |                 |