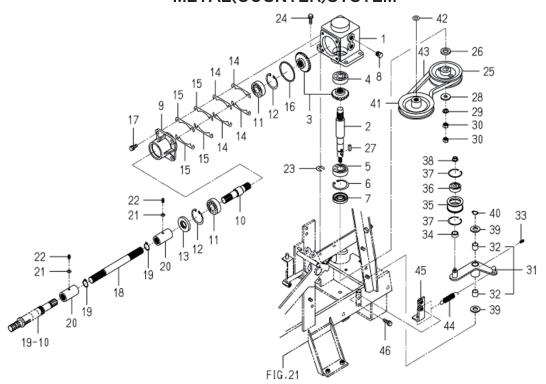

|       |           |                      |                 |     |               |   |   |             |             |                 |

メタル FIG.210 METAL(COUNTER)SYSTEM



| 1 E57 2 E57 3 E57 4 E57 5 E57 6 E57 7 E57 8 E57 10 E57 11 E57 12 E57 13 E57 14 E57 15 E57 16 E57 17 E57 18 E57 20 E57 21 E57 22 E57 23 E57 24 E57 25 E57 26 E57 27 E57 | Parts No  571R1698  571R1699  571R2155  571R1480  571R1509  571R1551  571R1046  571R2152  571R2153  571R1509  571R1509  571R1509  571R1509  571R1509  571R1509  571R1551 | METAL_COUNTER SHAFT_OUTPUT GEAR_BEVEL_23-1SET BEARING RB 6303 BEARING RB 6204 RING SNAP 47 C SEAL OIL PLUG DRAIN :1 4 METAL_CASE SHAFT/CASE BEARING RB 6204 RING SNAP 47 C SEAL OIL SHIM_0.1 | ト Name  メタルカウンタ シヤフト キ*ヤー  RBB 6303  RBB 6204  スナツプリング・アナ 47 オイルシールTC 204707 ト・レンプ・ラグ・1 4 メタルケース シヤフト  RBB 6204 スナップ・リング・アナ 47 オイルシールTC 204707 シム                     | ALL  1 1 1 1 1 1 2 1 1 4                                           | Q'ty | 換<br>性<br>R/P | Appli