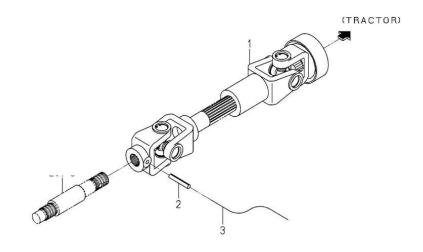

|
|       |           |                |       |     |               |    |             |             |                 |
|       |           |                |       |     |               |    |             |             |                 |
|       |           |                |       |     |               |    |             |             |                 |
|       |           |                |       |     |               |    |             |             |                 |
|       |           |                |       |     |               |    |             |             |                 |
|       | l .       | <u> </u>       | 01    |     |               |    |             | <u> </u>    |                 |

# モア編 (MOWER)

# FIG.301 ジョイント(ユニバーサル)システム JOINT(UNIVERSAL)SYSTEM



| 見出番号  | 部品番号      | 部品                  | 名 称         | 台:  | 当 個 数 | Ţ |    | 適応機種        | 型寸          | 備考              |
|-------|-----------|---------------------|-------------|-----|-------|---|----|-------------|-------------|-----------------|
|       |           |                     |             |     | Q'ty  |   | 換性 |             |             |                 |
| KeyNo | Parts No  | Parts               | Name        | ALL |       |   |    | Application | Descriptior | Remarks         |
| 1     | E571R2210 | JOINT/UNIVERSAL SET |             | 1   |       |   |    |             |             | 8670-101-210-00 |
| 2     | E571R2317 |                     | スプリングビン(W)  | 1   |       |   |    |             |             | V580-140-604-00 |
| 3     | E571R1250 | WIRE