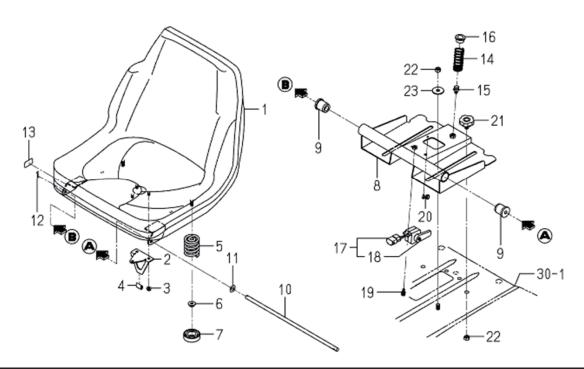

|                 |
|       |           |                 |                              |     |      |   |          |             |             |                 |
|       |           |                 |                              |     |      |   |          |             |             |                 |
|       |           |                 |                              |     |      |   |          |             |             |                 |
|       |           |                 |                              |     |      |   |          |             |             |                 |
|       |           |                 | <u>  75</u>                  |     |      |   |          |             |             |                 |

シート
FIG.231 SEAT SYSTEM (S TYPE-STANDARD/OPTION)



| 見出番号  | 部品番号                   | 部品                     | 名 称                      | 台      | 当 個 劵    | 女 |     | 適応機種        | 型寸          | 備考                                 |
|-------|------------------------|------------------------|--------------------------|--------|----------|---|-----|-------------|-------------|------------------------------------|
|       |                        |                        |                          |        | Q'ty     | 1 | 換   |             |             |                                    |
| IZ NI | D . N                  | Б.                     | N                        |        |          |   | 性   | A 11        |             | Б                                  |
| KeyNo |                        |                        | Name