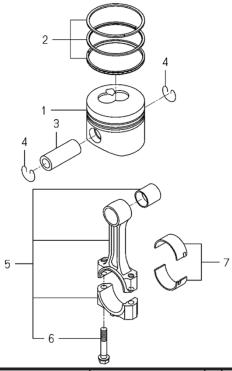

|                 |     |               |   |    |             |             |                 |
|       |           |               |                 |     |               |   |    |             |             |                 |
| -     |           |               |                 |     |               |   |    |             |             |                 |
|       |           |               |                 |     |               |   |    |             |             |                 |
|       |           |               |                 |     |               |   |    |             |             |                 |
|       |           |               | 10              |     |               |   |    |             |             |                 |

FIG.114

### ピストン PISTON



| 見出番号  | 部品番号      | 部品                 | 名 称         | 台   | 当 個 数<br>Q'ty | Ţ | 互換 | 適応機種        | 型寸          | 備  考            |
|-------|-----------|--------------------|-------------|-----|---------------|---|----|-------------|-------------|-----------------|
|       |           |                    |             |     | G ty          |   | 性  |             |             |                 |
| KeyNo | Parts No  | Parts              | Name        | ALL |               |   |    | Application | Descriptior | Remarks         |
| 1     | E571R1986 | PISTON             | ピストン        | 2   |               |   |    |             |             | 6212-111-100-00 |
| 2     | E571R1989 | RING_PISTON SET    | ピストンリングSET  | 2   |               |   |    |             |             | 6212-121-009