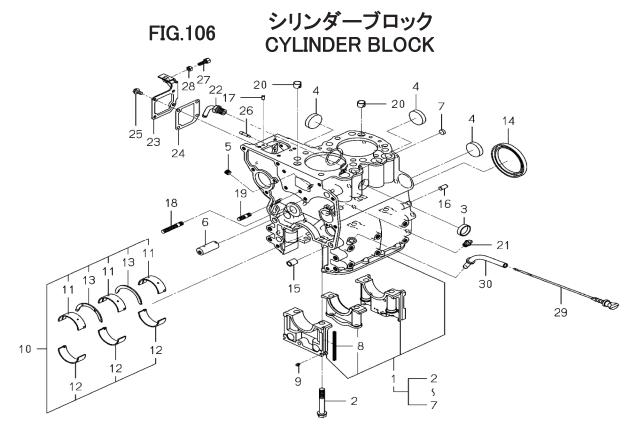

| 見出番号  | 部品番号      | 部品                   | 名 称                        | 台   | 当 個 数<br>Q'ty | ζ |    | 適応機種        | 型寸          | 備考              |
|-------|-----------|----------------------|----------------------------|-----|---------------|---|----|-------------|-------------|-----------------|
|       |           |                      |                            |     | Q ty          |   | 換性 |             |             |                 |
| KeyNo | Parts No  | Parts                | Name                       | ALL |               |   |    | Application | Description | Remarks         |
| 1     | E571R1972 | CYLINDER BLOCK ASSY  | シリンダーフ「ロツクASSY             | 1   |               |   |    |             |             | 6211-210-024-60 |
| 2     | E571R0712 | BOLT                 | ホ゛ルト                       | 6   |               |   |    |             |             | 6209-000-004-10 |
| 3     | E571R0734 | CUP SEALING 28       | カツフ <sup>°</sup> :シーリンク゛28 | 1   |               |   |    |             |             | 6209-610-001-10 |
| 4     | E571R0737 | CUP SEALING 36       | カツプ:シーリンク゛36               | 3   |               |   |    |             |             | 6209-610-009-00 |
| 5     | E571R0733 | PLUG PT1 8           | プラク゛:PT1 8                 | 2   |               |   |    |             |             | 6209-605-007-10 |
| 6     | E571R1998 | PIN_IDLE GEAR        | ピン                         | 1   |               |   |    |             |             | 6212-531-014-00 |
| 7     | E571R0736 | CUP SEALING 12       | カツフ <sup>°</sup> :シーリンク゛12 | 1   |               |   |    |             |             | 6209-610-008-00 |
| 8     | E571R0753 | SEAL BEARING CAP     | シール:ベアリングキヤツフ              | 4   |               |   |    |             |             | 6211-258-001-00 |
| 9     | E571R0754 | SEAL BEARING CAP 7   | シール:ベアリングキヤツフ              | 2   |               |   |    |             |             | 6211-258-002-00 |
| 10    | E571R1981 | METAL,CRANK          | クランクメタル                    | 1   |               |   |    |             |             | 6211-510-002-00 |
| 11    | E571R0768 | BEARING CRANK UPPER  | ヘ゛アリンク゛ クランク アツ            | 3   |               |   |    |             |             | 6211-511-003-00 |
| 12    | E571R0769 | BEARING CRANK LOWER  | ヘ゛アリンク゛ クランク ロワ            | 3   |               |   |    |             |             | 6211-511-004-00 |
| 13    | E571R0772 | BEARING THRUST CRAN  | スラスト ヘ・アリンク SET            | 2   |               |   |    |             |             | 6211-599-001-10 |
| 14    | E571R0738 | SEAL OIL             | オイルシール                     | 1   |               |   |    |             |             | 6209-625-001-00 |
| 15    | E571R0745 | PIN TUBE             | ピン:チユーフ <i>゙</i>           | 2   |               |   |    |             |             | 6209-749-001-20 |
| 16    | E571R0821 | PIN STRAIGHT         | ピン:ストレート                   | 2   |               |   |    |             |             | 6213-129-006-00 |
| 17    | E571R2005 | PIN_STRAIGHT         | ピン                         | 2   |               |   |    |             |             | 6213-129-005-00 |
| 18    | E571R1035 | STUD M8X40           | スタツト゛7T−M8X40              | 1   |               |   |    |             |             | 6904-110-840-00 |
| 19    | E571R1033 | STUD                 | スタツト゛7T-M8X18              | 1   |               |   |    |             |             | 6904-110-818-00 |
| 20    | E571R1026 | DOWEL                | <b>タ</b> ゙ウェル              | 2   |               |   |    |             |             | 6294-453-002-00 |
| 21    | E571R1039 | NIPPLE               | ニツフ゜ル                      | 1   |               |   |    |             |             | 6909-902-299-00 |
| 22    | E571R2019 | PIPE.WATER DRAIN     | パイプ゜                       | 1   |               |   |    |             |             | 6213-721-001-00 |
| 23    | E571R1973 | COVER.INJ PUMP       | カバー                        | 1   |               |   |    |             |             | 6211-291-001-10 |
| 24    | E571R0756 | GASKET COVER         | カ゛スケツト:カハ゛ー                | 1   |               |   |    |             |             | 6211-292-001-20 |
| 25    | E571R1384 | FLANGEBOLT           | フランシ゛ホ゛ルト                  | 4   |               |   |    |             |             | V230-360-601-20 |
| 26    | E571R2056 | PIN,STARTING SPRING  | ピン                         | 1   |               |   |    |             |             | 6215-549-001-10 |
| 27    | E571R1967 | BOLT.ADJUST          | ホ゛ルト                       | 1   |               |   |    |             |             | 6209-788-001-00 |
| 28    | E571R1407 | NUT M6               | ナツト.ナミ.2 M 6               | 1   |               |   |    |             |             | V301-260-006-00 |
| 29    | E571R1984 | LEVEL_GAGE           | レヘ゛ルケ゛ーシ゛                  | 1   |               |   |    |             |             | 6211-760-026-40 |
| 30    | E571R1985 | GUIDE_LEVELGAGE COMP | <b>カ</b> ゙イド               | 1   |               |   |    |             |             | 6211-766-012-10 |
|       |           |                      |                            |     |               |   |    |             |             |                 |
|       |           |                      |                            |     |               |   |    |             |             |                 |
|       |           |                      |                            |     |               |   |    |             |             |                 |
|       |           |                      |                            |     |               |   |    |             |             |                 |
|       |           |                      | 11                         |     |               |   |    |             |             |                 |