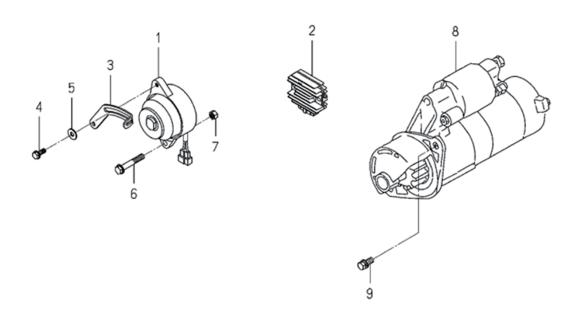

### FIG.102 シリンダーヘッド CYLINDER HEAD

| 見出番号  | 部品番号      | 部品                   | 名 称                      | 台   | 当 個 数<br>Q'ty | 互換 | 適応機種        | 型寸          | 備考              |
|-------|-----------|----------------------|--------------------------|-----|---------------|----|-------------|-------------|-----------------|
|       |           |                      |                          |     |               | 性  |             |             |                 |
| KeyNo | Parts No  | Parts                | Name                     | ALL |               |    | Application | Description | Remarks         |
| 1     | E571R1968 | CYLINDER HEAD ASSY   | シリンダーヘット、ASSY            | 1   |               |    |             |             | 6211-110-094-10 |
| 2     | E571R1041 | CAP SEALING          | カツフ <sup>°</sup> .シーリンク゛ | 2   |               |    |             |             | 6911-129-006-00 |
| 3     | E571R0732 | PLUG PT1 2           | プ <sup>°</sup> ラク˙:PT1 2 | 3   |               |    |             |             | 6209-605-004-10 |
| 4     | E571R0807 | SEAL OIL             | オイルシール :ハ゛ルフ゛            | 4   |               |    |             |             | 6212-569-002-00 |
| 5     | E571R1491 | BALL                 | スチールホール                  | 1   |               |    |             |             | V682-200-000-60 |
| 6     | E571R1969 | GASKET_CYLINDER HEAD | カ゛スケット                   | 1   |               |    |             |             | 6211-141-016-10 |
| 7     | E571R0714 | BOLT                 | <b>ホ</b> ゛ルト             | 10  |               |    |             |             | 6209-000-044-00 |
| 8     | E571R0719 | STUD                 | スタツト゛                    | 2   |               |    |             |             | 6209-300-014-00 |
|       |           |                      |                          |     |               |    |             |             |                 |
|       |           |                      |                          |     |               |    |             |             |                 |
|       |           |                      |                          |     |               |    |             |             |                 |
|       |           |                      |                          |     |               |    |             |             |                 |
|       |           |                      |                          |     |               |    |             |             |                 |
|       |           |                      |                          |     |               |    |             |             |                 |
|       |           |                      |                          |     |               |    |             |             |                 |
|       |           |                      |                          |     |               |    |             |             |                 |
|       |           |                      |                          |     |               |    |             |             |                 |
|       |           |                      |                          |     |               |    |             |             |                 |
|       |           |                      |                          |     |               |    |             |             |                 |
|       |           |                      |                          |     |               |    |             |             |                 |
|       |           |                      |                          |     |               |    |             |             |                 |
|       |           |                      |                          |     |               |    |             |             |                 |
|       |           |                      |                          |     |               |    |             |             |                 |
|       |           |                      |                          |     |               |    |             |             |                 |
|       |           |                      |                          |     |               |    |             |             |                 |
|       |           |                      |                          |     |               |    |             |             |                 |
|       |           |                      |                          |     |               |    |             |             |                 |
|       |           |                      |                          |     |               |    |             |             |                 |
|       |           |                      |                          |     |               |    |             |             |                 |
|       |           |                      |                          |     |               |    |             |             |                 |
|       |           |                      |                          |     |               |    |             |             |                 |
|       |           |                      |                          |     |               |    |             |             |                 |
|       |           |                      |                          |     |               |    |             |             |                 |
|       |           |                      |                          |     |               |    |             |             |                 |
|       |           |                      |                          |     |               |    |             |             |                 |
|       |           |                      | 7                        |     |               |    |             |             |                 |