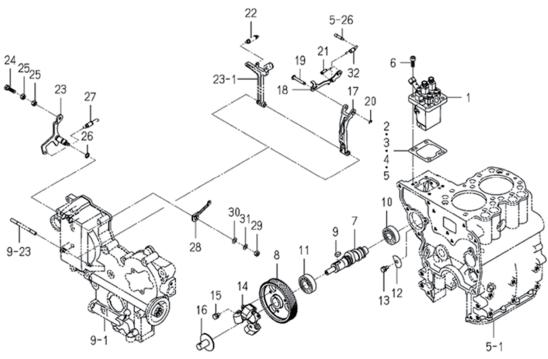

### FIG.110 タイミングギヤケース TIMING GEAR CASE

| 見出番号  | 部品番号      | 部品                  | 名 称                     | 台:  | 当 個 数 | 互   | 適応機種        | 型寸          | 備        | 考       |
|-------|-----------|---------------------|-------------------------|-----|-------|-----|-------------|-------------|----------|---------|
|       |           |                     |                         |     | Q'ty  | 換   |             |             |          |         |
|       |           | _                   |                         |     |       | 性   |             |             | _        |         |
| KeyNo |           |                     | Name                    | ALL |       | R/P | Application | Descriptior |          |         |
| 1     | E571R1974 |                     | キ゛ヤケースASSY              | 1   |       |     |             |             | 6211-310 |         |
|       | E571R0829 | CONNECTOR OIL FILTE |                         | 1   |       |     |             |             | 6213-319 |         |
| 3     | E571R0733 | PLUG PT1 8          | プラク:PT1 8               | 3   |       |     |             |             | 6209-605 |         |
|       | E571R0735 |                     | カツプ:シーリング 16            | 1   |       |     |             |             | 6209-610 |         |
|       | E571R0739 | SEAL OIL            | オイルシール                  | 1   |       |     |             |             | 6209-625 |         |
|       | E571R1398 | FLANGEBOLT          | フランシ゛ホ゛ルト               | 1   |       |     |             |             | V231-360 |         |
| -     | E571R1396 | FLANGEBOLT          | フランシ゛ホ゛ルト               | 1   |       |     |             |             | V231-360 |         |
| 8     | E571R1395 | FLANGEBOLT          | フランシ゛ホ゛ルト               | 2   |       |     |             |             | V231-360 |         |
| 9     | E571R1394 | FLANGEBOLT          | フランシ゛ホ゛ルト               | 2   |       |     |             |             | V231-360 |         |
| 10    | E571R1392 | FLANGEBOLT          | フランシ゛ホ゛ルト               | 1   |       |     |             |             | V231-360 | -804-00 |
| 11    | E571R2167 | FLANGEBOLT          | フランシ゛ホ゛ルト               | 1   |       |     |             |             | V231-360 | -803-50 |
| 12    | E571R0698 | NUT M08             | ナツト:フランシ゛M08            | 1   |       |     |             |             | 3817-401 | -001-00 |
| 13    | E571R1388 | FLANGEBOLT          | フランシ゛ホ゛ルト               | 3   |       |     |             |             | V231-360 | -801-60 |
| 14    | E571R1393 | FLANGEBOLT          | フランシ゛ホ゛ルト               | 1   |       |     |             |             | V231-360 | -804-50 |
| 15    | E571R0023 | HOLDER JE 9-9       | ハーネスクランフ゜               | 1   |       |     |             |             | 1425-621 | -004-00 |
| 16    | E571R1391 | FLANGEBOLT          | フランシ゛ホ゛ルト               | 1   |       |     |             |             | V231-360 | -803-00 |
| 17    | E571R0727 | WASHER 08X14X01     | ワッシヤ:08X14X01           | 1   |       |     |             |             | 6209-500 | -003-00 |
| 18    | E571R2055 | STOPPER.FULL-LOAD   |                         | 1   |       |     |             |             | 6215-546 | -001-00 |
| 19    | E571R0723 |                     | ナット:4T-M8               | 1   |       |     |             |             | 6209-409 |         |
| 20    | E571R1423 |                     | コカ゛タフクロナツト M8           | 1   |       |     |             |             | V341-120 | -008-00 |
| 21    | E571R0746 | PACKING             | パツキン                    | 2   |       |     |             |             | 6209-920 | -002-00 |
| 22    | E571R0660 | CAP BLANK 30        | キヤツプ:ブランク 30            | 1   |       |     |             |             | 3625-540 | -004-00 |
| 23    | E571R2052 | PIN_ARM             | ピン                      | 1   |       |     |             |             | 6215-542 | -001-10 |
| 24    | E571R1516 | RING SNAP 4 E       | Eガタトメワ 4                | 2   |       |     |             |             | V710-140 | -004-00 |
| 25    | E571R0731 | PLUG SCREW          | プ <sup>°</sup> ラク゛:スクリユ | 1   |       |     |             |             | 6209-600 | -004-00 |
| 26    | E571R0727 | WASHER 08X14X01     | ワツシヤ:08X14X01           | 1   |       |     |             |             | 6209-500 | -003-00 |
| 27    | E571R0743 | PIN GROOVE          | ピン:グル−ブ 3X40            | 1   |       |     |             |             | 6209-740 | -001-00 |
| 28    | E571R1976 | GASKET_GEARCASE     | カ゛スケット                  | 1   |       |     |             |             | 6211-312 | -001-30 |
| 29    | E571R0824 | VALVE RELIEF ASS    | バルブ:リリーフ ASSY           | 1   |       |     |             |             | 6213-160 | -002-20 |
| 30    | E571R0825 | PISTON VALVE RELIEF |                         | 1   |       |     |             |             | 6213-161 | -001-20 |
| 31    | E571R0826 | SPRING RELIEF VALVE |                         | 1   |       |     |             |             | 6213-164 | -001-00 |
| 32    | E571R1505 | RING SNAP 12 C      | スナツフ゜リンク゛.アナ 12         | 1   |       |     |             |             | V705-140 | -012-00 |
| 33    | E571R0717 | BOLT M6             | ホ゛ルト 7T-M6              | 1   |       |     |             |             | 6209-050 | -001-00 |
| 34    | E571R0718 | BOLT M6             | ホ゛ルト 7T-M6              | 1   |       |     |             |             | 6209-050 | -002-00 |
| 35    | E571R1407 | NUT M6              | ナツト.ナミ.2 M 6            | 2   |       |     |             |             | V301-260 | -006-00 |
|       |           |                     | 15                      |     |       |     |             |             |          |         |