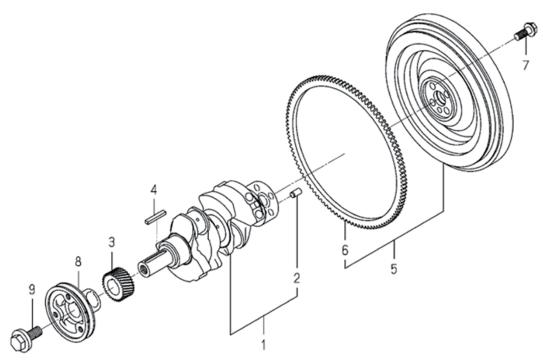

| 見出番号  | 部品番号      | 部品                   | 名 称                        | 台   | 当 個 数<br>Q'ty | ζ |    | 適応機種        | 型寸          | 備考              |
|-------|-----------|----------------------|----------------------------|-----|---------------|---|----|-------------|-------------|-----------------|
|       |           |                      |                            |     | Q ty          |   | 換性 |             |             |                 |
| KeyNo | Parts No  | Parts                | Name                       | ALL |               |   |    | Application | Description | Remarks         |
| 1     | E571R1972 | CYLINDER BLOCK ASSY  | シリンダーフ「ロツクASSY             | 1   |               |   |    |             |             | 6211-210-024-60 |
| 2     | E571R0712 | BOLT                 | ホ゛ルト                       | 6   |               |   |    |             |             | 6209-000-004-10 |
| 3     | E571R0734 | CUP SEALING 28       | カツフ <sup>°</sup> :シーリンク゛28 | 1   |               |   |    |             |             | 6209-610-001-10 |
| 4     | E571R0737 | CUP SEALING 36       | カツプ:シーリンク゛36               | 3   |               |   |    |             |             | 6209-610-009-00 |
| 5     | E571R0733 | PLUG PT1 8           | プラク゛:PT1 8                 | 2   |               |   |    |             |             | 6209-605-007-10 |
| 6     | E571R1998 | PIN_IDLE GEAR        | ピン                         | 1   |               |   |    |             |             | 6212-531-014-00 |
| 7     | E571R0736 | CUP SEALING 12       | カツフ <sup>°</sup> :シーリンク゛12 | 1   |               |   |    |             |             | 6209-610-008-00 |
| 8     | E571R0753 | SEAL BEARING CAP     | シール:ベアリングキヤツフ              | 4   |               |   |    |             |             | 6211-258-001-00 |
| 9     | E571R0754 | SEAL BEARING CAP 7   | シール:ベアリングキヤツフ              | 2   |               |   |    |             |             | 6211-258-002-00 |
| 10    | E571R1981 | METAL,CRANK          | クランクメタル                    | 1   |               |   |    |             |             | 6211-510-002-00 |
| 11    | E571R0768 | BEARING CRANK UPPER  | ヘ゛アリンク゛ クランク アツ            | 3   |               |   |    |             |             | 6211-511-003-00 |
| 12    | E571R0769 | BEARING CRANK LOWER  | ヘ゛アリンク゛ クランク ロワ            | 3   |               |   |    |             |             | 6211-511-004-00 |
| 13    | E571R0772 | BEARING THRUST CRAN  | スラスト ヘ・アリンク SET            | 2   |               |   |    |             |             | 6211-599-001-10 |
| 14    | E571R0738 | SEAL OIL             | オイルシール                     | 1   |               |   |    |             |             | 6209-625-001-00 |
| 15    | E571R0745 | PIN TUBE             | ピン:チユーフ <i>゙</i>           | 2   |               |   |    |             |             | 6209-749-001-20 |
| 16    | E571R0821 | PIN STRAIGHT         | ピン:ストレート                   | 2   |               |   |    |             |             | 6213-129-006-00 |
| 17    | E571R2005 | PIN_STRAIGHT         | ピン                         | 2   |               |   |    |             |             | 6213-129-005-00 |
| 18    | E571R1035 | STUD M8X40           | スタツト゛7T−M8X40              | 1   |               |   |    |             |             | 6904-110-840-00 |
| 19    | E571R1033 | STUD                 | スタツト゛7T-M8X18              | 1   |               |   |    |             |             | 6904-110-818-00 |
| 20    | E571R1026 | DOWEL                | <b>タ</b> ゙ウェル              | 2   |               |   |    |             |             | 6294-453-002-00 |
| 21    | E571R1039 | NIPPLE               | ニツフ゜ル                      | 1   |               |   |    |             |             | 6909-902-299-00 |
| 22    | E571R2019 | PIPE.WATER DRAIN     | パイプ゜                       | 1   |               |   |    |             |             | 6213-721-001-00 |
| 23    | E571R1973 | COVER.INJ PUMP       | カバー                        | 1   |               |   |    |             |             | 6211-291-001-10 |
| 24    | E571R0756 | GASKET COVER         | カ゛スケツト:カハ゛ー                | 1   |               |   |    |             |             | 6211-292-001-20 |
| 25    | E571R1384 | FLANGEBOLT           | フランシ゛ホ゛ルト                  | 4   |               |   |    |             |             | V230-360-601-20 |
| 26    | E571R2056 | PIN,STARTING SPRING  | ピン                         | 1   |               |   |    |             |             | 6215-549-001-10 |
| 27    | E571R1967 | BOLT.ADJUST          | ホ゛ルト                       | 1   |               |   |    |             |             | 6209-788-001-00 |
| 28    | E571R1407 | NUT M6               | ナツト.ナミ.2 M 6               | 1   |               |   |    |             |             | V301-260-006-00 |
| 29    | E571R1984 | LEVEL_GAGE           | レヘ゛ルケ゛ーシ゛                  | 1   |               |   |    |             |             | 6211-760-026-40 |
| 30    | E571R1985 | GUIDE_LEVELGAGE COMP | <b>カ</b> ゙イド               | 1   |               |   |    |             |             | 6211-766-012-10 |
|       |           |                      |                            |     |               |   |    |             |             |                 |
|       |           |                      |                            |     |               |   |    |             |             |                 |
|       |           |                      |                            |     |               |   |    |             |             |                 |
|       |           |                      |                            |     |               |   |    |             |             |                 |
|       |           |                      | 11                         |     |               |   |    |             |             |                 |