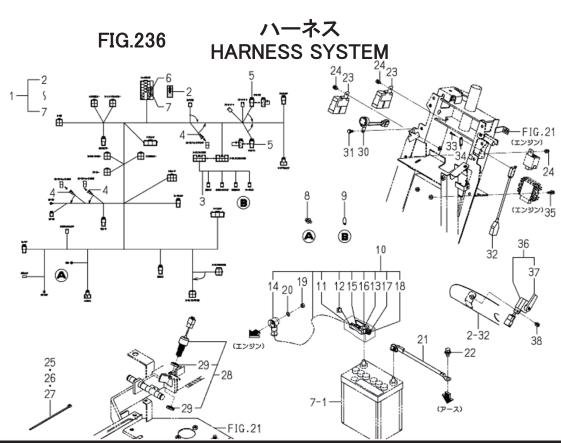

FIG.117

## オイルポンプ OIL PUMP

| 見出番号  | 部品番号      | 部品                  | 名 称            | 台   | 当 個 数 | Į. | 互   | 適応機種        | 型寸          | 備考              |
|-------|-----------|---------------------|----------------|-----|-------|----|-----|-------------|-------------|-----------------|
|       |           |                     |                |     | Q'ty  |    | 換   |             |             |                 |
|       |           |                     |                |     |       |    | 性   |             |             |                 |
| KeyNo | Parts No  | Parts               | Name           | ALL |       |    | R/P | Application | Description | Remarks         |
| 1     | E571R0817 | OILPUMP ASS         | オイルポンプASSY     | 1   |       |    |     |             |             | 6213-100-003-30 |
| 2     | E571R0818 | BODY OILPUMP        | ホ゛テ゛ー:オイルホ゜ンフ゜ | 1   |       |    |     |             |             | 6213-111-001-30 |
| 3     | E571R0820 | PIN STRAIGHT        | ピン:ストレーナ 4X8   | 2   |       |    |     |             |             | 6213-129-003-00 |
| 4     | E571R0819 | BOLT WS             | ボルト:WS         | 3   |       |    |     |             |             | 6213-119-001-00 |
| 5     | E571R1355 | BOLT S              | セムスホ゛ルトS7T6X25 | 3   |       |    |     |             |             | V210-560-602-50 |
| 6     | E571R2006 | STRAINER            | ストレーナ          | 1   |       |    |     |             |             | 6213-140-033-00 |
| 7     | E571R1521 | O-RING P15          | オーリング:1A P 15  | 1   |       |    |     |             |             | V720-102-401-50 |
| 8     | E571R2007 | CLAMP.STRAINER      | クランプ゜          | 1   |       |    |     |             |             | 6213-149-001-00 |
| 9     | E571R1388 | FLANGEBOLT          | フランシ゛ホ゛ルト      | 1   |       |    |     |             |             | V231-360-801-60 |
| 10    | E571R2010 | PIPE,OIL            | パイプ゜           | 1   |       |    |     |             |             | 6213-311-003-10 |
| 11    | E571R1040 | BOLT JOINT          | アイホ゛ルト         | 1   |       |    |     |             |             | 6909-906-105-10 |
| 12    | E571R0746 | PACKING             | n°ツキン          | 2   |       |    |     |             |             | 6209-920-002-00 |
| 13    | E571R2009 | CARTRIDGE_OILFILTER | カートリツシ゛        | 1   |       |    |     |             |             | 6213-240-002-20 |
|       |           |                     |                |     |       |    |     |             |             |                 |
|       |           |                     |                |     |       |    |     |             |             |                 |
|       |           |                     |                |     |       |    |     |             |             |                 |
|       |           |                     |                |     |       |    |     |             |             |                 |
|       |           |                     |                |     |       |    |     |             |             |                 |
|       |           |                     |                |     |       |    |     |             |             |                 |
|       |           |                     |                |     |       |    |     |             |             |                 |
|       |           |                     |                |     |       |    |     |             |             |                 |
|       |           |                     |                |     |       |    |     |             |             |                 |
|       |           |                     |                |     |       |    |     |             |             |                 |
|       |           |                     |                |     |       |    |     |             |             |                 |
|       |           |                     |                |     |       |    |     |             |             |                 |
|       |           |                     |                |     |       |    |     |             |             |                 |
|       |           |                     |                |     |       |    |     |             |             |                 |
|       |           |                     |                |     |       |    |     |             |             |                 |
|       |           |                     |                |     |       |    |     |             |             |                 |
|       |           |                     |                |     |       |    |     |             |             |                 |
|       |           |                     |                |     |       |    |     |             |             |                 |
|       |           |                     |                |     |       |    |     |             |             |                 |
|       |           |                     |                |     |       |    |     |             |             |                 |
|       |           |                     |                |     |       |    |     |             |             |                 |
|       |           |                     |                |     |       |    |     |             |             |                 |
|       |           |                     | 23             |     |       |    |     |             |             |                 |

| 見出番号  | 部品番号      | 部品                 | 名 称                                     | 台   | 当 個 数 | 女 | 互   | 適応機種        | 型寸          | 備考              |
|-------|-----------|--------------------|-----------------------------------------|-----|-------|---|-----|-------------|-------------|-----------------|
|       |           |                    |                                         |     | Q'ty  |   | 換   |             |             |                 |
|       |           |                    |                                         |     |       |   | 性   |             |             |                 |
| KeyNo | Parts No  | Parts              | Name                                    | ALL |       |   | R/P | Application | Description | Remarks         |
| 1     | E571R0830 | WATERPUMP ASS      | ウオータホ <sup>°</sup> ンフ <sup>°</sup> ASSY | 1   |       |   |     |             |             | 6213-610-005-50 |
| 2     | E571R0832 | GASKET             | カ゛スケツトウオータポンフ゜                          | 1   |       |   |     |             |             | 6213-613-002-10 |
| 3     | E571R0831 | PLATE WATER PUMP   | プレート:ウオータホ <sup>°</sup> ンプ              | 1   |       |   |     |             |             | 6213-612-004-00 |
| 4     | E571R0836 | SCREW WATER PUMP   | スクリユ:ウオータホ°ンフ°                          | 3   |       |   |     |             |             | 6213-619-003-00 |
| 5     | E571R0833 | GASKET WATER PUMP  | カ゛スケットウオータホ゜ンフ゜                         | 1   |       |   |     |             |             | 6213-614-003-10 |
| 6     | E571R1393 | FLANGEBOLT         | フランシ゛ホ゛ルト                               | 1   |       |   |     |             |             | V231-360-804-50 |
| 7     | E571R0698 | NUT M08            | ナツト:フランシ゛M08                            | 2   |       |   |     |             |             | 3817-401-001-00 |
| 8     | E571R2012 | SPACER.WATER PUMP  | スヘ゜ーサ                                   | 1   |       |   |     |             |             | 6213-619-005-00 |
| 9     | E571R2011 | GASKET(SPACER)     | カ゛スケツト                                  | 1   |       |   |     |             |             | 6213-614-006-20 |
| 10    | E571R1962 | STUD               | スタット゛                                   | 2   |       |   |     |             |             | 6209-300-002-00 |
| 11    | E571R1389 | FLANGEBOLT         | フランシ゛ホ゛ルト                               | 1   |       |   |     |             |             | V231-360-802-00 |
| 12    | E571R0698 | NUT M08            | ナツト:フランシ゛M08                            | 1   |       |   |     |             |             | 3817-401-001-00 |
| 13    | E571R2020 | HOSE_RUBBER        | ホース                                     | 1   |       |   |     |             |             | 6213-729-016-00 |
| 14    | E571R1260 | CLAMP WIRE 10-15   | クランプ°:ワイヤ 10−15                         | 2   |       |   |     |             |             | J061-210-015-00 |
| 15    | E571R0843 | HOUSING THERMOSTAT | ハウシ`ンク`:サーモスタツト                         | 1   |       |   |     |             |             | 6213-716-001-60 |
| 16    | E571R0846 | GASKET HOUSING     | カ`スケツト:ハウシ`ンク`                          | 1   |       |   |     |             |             | 6213-743-002-10 |
| 17    | E571R1389 | FLANGEBOLT         | フランシ゛ホ゛ルト                               | 1   |       |   |     |             |             | V231-360-802-00 |
| 18    | E571R1396 | FLANGEBOLT         | フランシ゛ホ゛ルト                               | 1   |       |   |     |             |             | V231-360-807-50 |
| 19    | E571R1027 | THERMOSTAT         | サーモスタット                                 | 1   |       |   |     |             |             | 6513-770-022-10 |
| 20    | E571R2018 | PIPE_WATEROUTLET   | n°17°                                   | 1   |       |   |     |             |             | 6213-711-004-00 |
| 21    | E571R1545 | O-RING             | オーリング:1A S 55                           | 1   |       |   |     |             |             | V723-102-005-50 |
| 22    | E571R1390 | FLANGEBOLT         | フランシ゛ホ゛ルト                               | 2   |       |   |     |             |             | V231-360-802-50 |
|       |           |                    |                                         |     |       |   |     |             |             |                 |
|       |           |                    |                                         |     |       |   |     |             |             |                 |
|       |           |                    |                                         |     |       |   |     |             |             |                 |
|       |           |                    |                                         |     |       |   |     |             |             |                 |
|       |           |                    |                                         |     |       |   |     |             |             |                 |
|       |           |                    |                                         |     |       |   |     |             |             |                 |
|       |           |                    |                                         |     |       |   |     |             |             |                 |
|       |           |                    |                                         |     |       |   |     |             |             |                 |
|       |           |                    |                                         |     |       | 1 |     |             |             |                 |
|       |           |                    |                                         |     |       | 1 |     |             |             |                 |
|       |           |                    |                                         |     |       | 1 |     |             |             |                 |
|       |           |                    |                                         |     |       |   |     |             |             |                 |
|       |           |                    |                                         |     |       |   |     |             |             |                 |
|       |           |                    | 24                                      |     |       |   |     |             |             |                 |

FIG.119 クーリングファン COOLING FAN

|       | 4         |                   |      |     | 1. I  |    | 1           | 1111        |    |            | -1     |
|-------|-----------|-------------------|------|-----|-------|----|-------------|-------------|----|------------|--------|
| 見出番号  | 部品番号      | 品略                | 名 称  | 台   | 当 個 数 |    |             | 適応機種        | 型寸 | 備          | 考      |
|       |           |                   |      |     | Q'ty  |    | 奐           |             |    |            |        |
| 14 11 | 5 . N     |                   | N    |     |       |    | 性           |             |    | _          |        |
| KeyNo |           |                   | Name | ALL |       | R. | /P <i>F</i> | Application |    |            |        |
|       | E571R2014 | FAN.COOLING       | フアン  | 1   |       |    |             |             |    | 6213-660-  |        |
|       | E571R2013 | PULLEY.WATER PUMP |      | 1   |       |    |             |             |    | 6213-641-  |        |
|       | E571R2015 |                   | スペーサ | 1   |       |    |             |             |    | 6213-669-  |        |
|       | E571R1959 | BOLT_WS           | ホ゛ルト | 4   |       |    |             |             |    | 6209-030-0 |        |
| 5     | E571R2016 | BELT_VHM345/FAN   | ヘ゛ルト | 1   |       |    | _           |             |    | 6213-671-  | 012-00 |
|       |           |                   |      |     |       |    |             |             |    |            |        |
|       |           |                   |      |     |       |    |             |             |    |            |        |
|       |           |                   |      |     |       |    |             |             |    |            |        |
|       |           |                   |      |     |       |    |             |             |    |            |        |
|       |           |                   |      |     |       |    | $\perp$     |             |    |            |        |
|       |           |                   |      |     |       |    |             |             |    |            |        |
|       |           |                   |      |     |       |    |             |             |    |            |        |
|       |           |                   |      |     |       |    |             |             |    |            |        |
|       |           |                   |      |     |       |    |             |             |    |            |        |
|       |           |                   |      |     |       |    |             |             |    |            |        |
|       |           |                   |      |     |       |    |             |             |    |            |        |
|       |           |                   |      |     |       |    |             |             |    |            |        |
|       |           |                   |      |     |       |    |             |             |    |            |        |
|       |           |                   |      |     |       |    |             |             |    |            |        |
|       |           |                   |      |     |       |    |             |             |    |            |        |
|       |           |                   |      |     |       |    |             |             |    |            |        |
|       |           |                   |      |     |       |    |             |             |    |            |        |
|       |           |                   |      |     |       |    |             |             |    |            |        |
|       |           |                   |      |     |       |    |             |             |    |            |        |
|       |           |                   |      |     |       |    |             |             |    |            |        |
|       |           |                   |      |     |       |    |             |             |    |            |        |
|       |           |                   |      |     |       |    |             |             |    |            |        |
|       |           |                   |      |     |       |    |             |             |    |            |        |
|       |           |                   |      |     |       |    |             |             |    |            |        |
|       |           |                   |      |     |       |    |             |             |    |            |        |
|       |           |                   |      |     |       |    |             |             |    |            |        |
|       |           |                   |      |     |       |    |             |             |    |            |        |
|       |           |                   |      |     |       |    |             |             |    |            |        |
|       |           |                   |      |     |       |    |             |             |    |            |        |
|       |           |                   |      |     |       |    |             |             |    |            |        |
|       |           | ·                 | 25   |     |       |    |             |             |    |            | j      |

## FIG.120 インジェクションノズル INJECTION NOZZLE

|       | •         | 1                    |            | ,   |       |   |     | 1           | 1           |                 |
|-------|-----------|----------------------|------------|-----|-------|---|-----|-------------|-------------|-----------------|
| 見出番号  | 部品番号      | 部品                   | 名 称        | 台   | 当 個 数 |   |     | 適応機種        | 型寸          | 備考              |
|       |           |                      |            |     | Q'ty  |   | 換   |             |             |                 |
|       |           |                      |            |     |       |   | 性   |             |             |                 |
| KeyNo |           |                      | Name       | ALL |       | F | R/P | Application | Descriptior |                 |
|       |           | INJECTIONNOZZLE ASSY |            | 2   |       |   |     |             |             | 6215-300-045-10 |
|       | E571R0853 |                      | ガスケツト:ノス゛ル | 2   |       |   |     |             |             | 6215-315-002-00 |
| 3     | E571R2045 | PIPE_INJECTION ASSY  |            | 1   |       |   |     |             |             | 6215-411-149-00 |
| 4     | E571R2046 | PIPE_INJECTION ASSY  | パイプ        | 1   |       |   |     |             |             | 6215-411-150-10 |
|       |           |                      |            |     |       |   |     |             |             |                 |
|       |           |                      |            |     |       |   |     |             |             |                 |
|       |           |                      |            |     |       |   |     |             |             |                 |
|       |           |                      |            |     |       |   |     |             |             |                 |
|       |           |                      |            |     |       |   |     |             |             |                 |
|       |           |                      |            |     |       |   |     |             |             |                 |
|       |           |                      |            |     |       |   |     |             |             |                 |
|       |           |                      |            |     |       |   |     |             |             |                 |
|       |           |                      |            |     |       |   |     |             |             |                 |
|       |           |                      |            |     |       |   |     |             |             |                 |
|       |           |                      |            |     |       |   |     |             |             |                 |
|       |           |                      |            |     |       |   |     |             |             |                 |
|       |           |                      |            |     |       |   |     |             |             |                 |
|       |           |                      |            |     |       |   |     |             |             |                 |
|       |           |                      |            |     |       |   |     |             |             |                 |
| -     |           |                      |            |     |       |   |     |             |             |                 |
|       |           |                      |            |     |       |   |     |             |             |                 |
|       |           |                      |            |     |       |   |     |             |             |                 |
|       |           |                      |            |     |       |   |     |             |             |                 |
|       |           |                      |            |     |       |   |     |             |             |                 |
|       |           |                      |            |     |       |   |     |             |             |                 |
|       |           |                      |            |     |       |   |     |             |             |                 |
|       |           |                      |            |     |       |   |     |             |             |                 |
|       |           |                      |            |     |       |   |     |             |             |                 |
|       |           |                      |            |     |       |   |     |             |             |                 |
|       |           |                      |            |     |       |   |     |             |             |                 |
|       |           |                      |            |     |       |   |     |             |             |                 |
|       |           |                      |            |     |       |   |     |             |             |                 |
|       |           |                      |            |     |       |   |     |             |             |                 |
|       |           |                      |            |     |       |   |     |             |             |                 |
|       |           |                      | 26         |     |       |   |     |             |             |                 |

## FIG.121 インジェクションポンプ INJECTION PUMP

| 見出番号  | 部品番号      | 部品                   | 名 称             | 台:  | 当 個 数<br>Q'ty | ţ |    | 適応機種              | 型寸          | 備         | 考       |
|-------|-----------|----------------------|-----------------|-----|---------------|---|----|-------------------|-------------|-----------|---------|
|       |           |                      |                 |     | Q ty          |   | 換性 |                   |             |           |         |
| KeyNo | Parts No  | Parts                | Name            | ALL |               |   | .— | Application       | Description | Rema      | ırks    |
| 1     | E571R2060 | INJECTIONPUMPASSY    |                 | 1   |               |   |    | , (pp.1104.1101.1 |             | 6215-600- |         |
| 2     | E571R2102 | SHIM INJECTIONPUMP   |                 | 1   |               |   |    |                   |             | 6219-752- |         |
| 3     | E571R2103 | SHIM INJECTIONPUMP   |                 | 1   |               |   |    |                   |             | 6219-752- |         |
|       | E571R2104 | SHIM INJECTIONPUMP   |                 | 1   |               |   |    |                   |             | 6219-752- |         |
| 5     | E571R2105 | SHIM_INJECTIONPUMP   |                 | 1   |               |   |    |                   |             | 6219-752- |         |
| 6     | E571R1961 | BOLT M6X18           | ホ゛ルト            | 4   |               |   |    |                   |             | 6209-056- |         |
| 7     | E571R2067 | CAMSHAFT_INJECTION P |                 | 1   |               |   |    |                   |             | 6215-621- | -036-00 |
| 8     | E571R0797 | GEAR INJECTIONPUMP   |                 | 1   |               |   |    |                   |             | 6212-524- | -002-30 |
| 9     | E571R0742 | KEY 07X05X09         | ‡-:07X05X09     | 1   |               |   |    |                   |             | 6209-730- | -005-00 |
| 10    | E571R1476 | BEARING RB 6203      | RBB 6203        | 1   |               |   |    |                   |             | V600-110- | -620-30 |
| 11    | E571R0310 | BEARING BALL         | ヘ゛アリンク゛:ホ゛ール    | 1   |               |   |    |                   |             | 1729-202- | -001-00 |
| 12    | E571R0801 | PLATE THRUST INJPUM  | プレート:スラスト INJ   | 1   |               |   |    |                   |             | 6212-535- | -002-00 |
| 13    | E571R1354 | BOLT S               | セムスホ゛ルトS7T6X12  | 1   |               |   |    |                   |             | V210-560- | -601-20 |
| 14    | E571R0910 | FLYWEIGHT            | フライウェイト ASSY    | 1   |               |   |    |                   |             | 6215-520- | -001-00 |
| 15    | E571R0715 | BOLT M6X10           | ホ゛ルトWS 7T-M6X10 | 3   |               |   |    |                   |             | 6209-030- | 043-00  |
| 16    | E571R0911 | THRUSTPIECE          | スラストヒ゜ース        | 1   |               |   |    |                   |             | 6215-526- | -004-00 |
| 17    | E571R0913 | ARM FLOATING COM     | アーム:フローテインク゛CO  | 1   |               |   |    |                   |             | 6215-541- | 001-10  |
| 18    | E571R2054 | LINK_CONTROL         | リンク             | 1   |               |   |    |                   |             | 6215-543- | 003-20  |
| 19    | E571R2053 | PIN.CONTROL LINK     | ピン              | 1   |               |   |    |                   |             | 6215-542- | 002-00  |
| 20    | E571R1516 | RING SNAP 4 E        | Eガタトメワ 4        | 1   |               |   |    |                   |             | V710-140- | -004-00 |
| 21    | E571R2057 | SPRING.SETTING       | スプリング           | 1   |               |   |    |                   |             | 6215-549- | -003-00 |
| 22    | E571R2049 | SPRING GOVERNOR      | スプリング           | 1   |               |   |    |                   |             | 6215-531- | -001-00 |
| 23    | E571R2051 | LEVER.CONTROL        | コントロールレハ゛ー      | 1   |               |   |    |                   |             | 6215-541- | 003-10  |
| 24    | E571R1960 | BOLT_M6X18           | <b>ボルト</b>      | 1   |               |   |    |                   |             | 6209-044- | 001-00  |
| 25    | E571R2170 | NUT_M6               | ナット             | 2   |               |   |    |                   |             | V302-260- | -006-00 |
| 26    | E571R1518 | O-RING P 8           | オーリング:1A P 8    | 1   |               |   |    |                   |             | V720-101- | -900-80 |
| 27    | E571R0729 | SPRING RETURN        | スプリング:リターン      | 1   |               |   |    |                   |             | 6209-580- | 002-10  |
| 28    | E571R0922 | ARM CONTROL          | アーム:コントロール      | 1   |               |   |    |                   |             | 6215-549- | 007-10  |
| 29    | E571R1407 | NUT M6               | ナツト.ナミ.2 M 6    | 1   |               |   |    |                   |             | V301-260- | -006-00 |
| 30    | E571R1440 | WASHER M6            | サ゛カ゛ネ.ミカ゛キマルM 6 | 1   |               |   |    |                   |             | V411-260- | -006-00 |
|       |           |                      |                 |     |               |   |    |                   |             |           |         |
|       |           |                      |                 |     |               |   |    |                   |             |           |         |
|       |           |                      |                 |     |               |   |    |                   |             |           |         |
|       |           |                      |                 |     |               |   |    |                   |             |           |         |
|       |           |                      | 27              |     |               | _ |    |                   |             |           |         |

### FIG.121 インジェクションポンプ INJECTION PUMP

| 見出番号  | 部品番号     | 部品    | 名 称             |     | 当 個 数 | : |          | 適応機種                                    | 型寸          | 備考              |
|-------|----------|-------|-----------------|-----|-------|---|----------|-----------------------------------------|-------------|-----------------|
|       |          |       |                 |     | Q'ty  |   | 換        |                                         |             |                 |
| KeyNo | Parts No | Parts | s Name          | ALL |       |   | 性<br>R/P | Application                             | Description | Remarks         |
|       |          |       | サ`カ`ネ.ハ`ネ.2 M 6 | 1   |       |   |          | , , , , , , , , , , , , , , , , , , , , |             | V401-160-006-00 |
|       |          |       | スプリンク゛          | 1   |       |   |          |                                         |             | 6215-549-008-10 |
|       |          |       |                 |     |       |   |          |                                         |             |                 |
|       |          |       |                 |     |       |   |          |                                         |             |                 |
|       |          |       |                 |     |       |   |          |                                         |             |                 |
|       |          |       |                 |     |       |   |          |                                         |             |                 |
|       |          |       |                 |     |       |   |          |                                         |             |                 |
|       |          |       |                 |     |       |   |          |                                         |             |                 |
|       |          |       |                 |     |       |   |          |                                         |             |                 |
|       |          |       |                 |     |       |   |          |                                         |             |                 |
|       |          |       |                 |     |       |   |          |                                         |             |                 |
|       |          |       |                 |     |       |   |          |                                         |             |                 |
|       |          |       |                 |     |       |   |          |                                         |             |                 |
|       |          |       |                 |     |       |   |          |                                         |             |                 |
|       |          |       |                 |     |       |   |          |                                         |             |                 |
|       |          |       |                 |     |       |   |          |                                         |             |                 |
|       |          |       |                 |     |       |   |          |                                         |             |                 |
|       |          |       |                 |     |       |   |          |                                         |             |                 |
|       |          |       |                 |     |       |   |          |                                         |             |                 |
| -     |          |       |                 |     |       |   |          |                                         |             |                 |
|       |          |       |                 |     |       |   |          |                                         |             |                 |
|       |          |       |                 |     |       |   |          |                                         |             |                 |
|       |          |       |                 |     |       |   |          |                                         |             |                 |
|       |          |       |                 |     |       |   |          |                                         |             |                 |
|       |          |       |                 |     |       |   |          |                                         |             |                 |
|       |          |       |                 |     |       |   |          |                                         |             |                 |
|       |          |       |                 |     |       |   |          |                                         |             |                 |
|       |          |       | 20              |     |       |   |          |                                         |             |                 |

| 見出番号  | 部品番号     | 部品                  | 名 称   | 台   | 当 個 数 |    | 適応機種        | 型寸          | 備考              |
|-------|----------|---------------------|-------|-----|-------|----|-------------|-------------|-----------------|
|       |          |                     |       |     | Q'ty  | 換性 |             |             |                 |
| KeyNo | Parts No | Parts               | Name  | ALL |       |    | Application | Description | Remarks         |
|       |          | HOLDER(FUEL FILTER) |       | 1   |       |    |             |             | 6219-755-001-00 |
| 2     |          |                     | フイルター | 1   |       |    |             |             | 6213-200-009-00 |
|       |          |                     |       |     |       |    |             |             |                 |
|       |          |                     |       |     |       |    |             |             |                 |
|       |          |                     |       |     |       |    |             |             |                 |
|       |          |                     |       |     |       |    |             |             |                 |
|       |          |                     |       |     |       |    |             |             |                 |
|       |          |                     |       |     |       |    |             |             |                 |
|       |          |                     |       |     |       |    |             |             |                 |
|       |          |                     |       |     |       |    |             |             |                 |
|       |          |                     |       |     |       |    |             |             |                 |
|       |          |                     |       |     |       |    |             |             |                 |
|       |          |                     |       |     |       |    |             |             |                 |
|       |          |                     |       |     |       |    |             |             |                 |
|       |          |                     |       |     |       |    |             |             |                 |
|       |          |                     |       |     |       |    |             |             |                 |
|       |          |                     |       |     |       |    |             |             |                 |
|       |          |                     |       |     |       |    |             |             |                 |
|       |          |                     |       |     |       |    |             |             |                 |
|       |          |                     |       |     |       |    |             |             |                 |
|       |          |                     |       |     |       |    |             |             |                 |
|       |          |                     |       |     |       |    |             |             | _               |
|       |          |                     |       |     |       |    |             |             |                 |
|       |          |                     |       |     |       |    |             |             |                 |
|       |          |                     |       |     |       |    |             |             |                 |
|       |          |                     |       |     |       |    |             |             |                 |
|       |          |                     |       |     |       |    |             |             |                 |
|       |          |                     |       |     |       |    |             |             |                 |
|       |          |                     |       |     |       |    |             |             |                 |
|       |          |                     | 29    |     |       |    |             |             |                 |

FIG.123 フューエルパイプ FUEL PIPE

|      | 部品番号 部品名称 |                   |                 |     |  | <b>互</b><br>換 | 適応機種 | 型 寸         | 備考          |                 |
|------|-----------|-------------------|-----------------|-----|--|---------------|------|-------------|-------------|-----------------|
|      |           |                   |                 |     |  |               | 性    |             |             |                 |
| KeyN |           |                   | Name            | ALL |  |               | R/P  | Application | Descriptior | Remarks         |
| 1    | E571R2047 | CONNECTOR_FUEL    | コネクター           | 1   |  |               |      |             |             | 6215-412-001-20 |
| 2    | E571R2044 | PIPE_FUEL         | パイプ             | 1   |  |               |      |             |             | 6215-411-141-00 |
| 3    | E571R1266 | CLIP HOSE 7.6-8.2 | クリツフ゜:ホース 7.6-8 | 1   |  |               |      |             |             | J062-076-082-00 |
| 4    | E571R0720 | HOSE RUBBER       | ホースラハ゛04X08X125 | 1   |  |               |      |             |             | 6209-360-005-00 |
| 5    | E571R1963 | HOSE_RUBBER       | ホース             | 1   |  |               |      |             |             | 6209-360-021-00 |
| 6    | E571R2048 | TUBE.ORIFICE      | チユーフ゛           | 1   |  |               |      |             |             | 6215-419-001-00 |
| 7    | E571R1965 | CLAMP_WIRE_10-12  | クランプ            | 2   |  |               |      |             |             | 6209-704-009-00 |
| 8    | E571R1267 | CLIP HOSE 8.7-9.3 | クリツフ゜:ホース 8.7ー9 | 1   |  |               |      |             |             | J062-087-093-00 |
| 9    | E571R0663 | JOINTT-TYPE 2     | Tカ´タ シ´ヨイント:2   | 1   |  |               |      |             |             | 3632-360-036-00 |
|      |           |                   |                 |     |  |               |      |             |             |                 |
|      |           |                   |                 |     |  |               |      |             |             |                 |
|      |           |                   |                 |     |  |               |      |             |             |                 |
|      |           |                   |                 |     |  |               |      |             |             |                 |