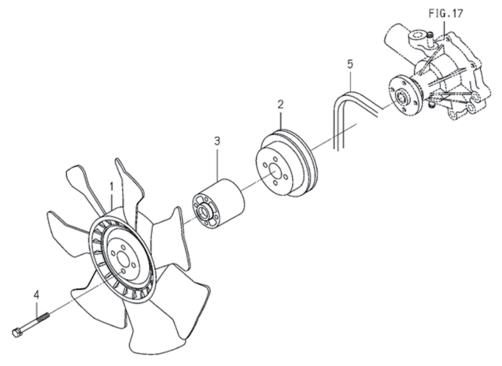

|           |                    |                                         |     |       | 1 |     |             |             |                 |
|       |           |                    |                                         |     |       | 1 |     |             |             |                 |
|       |           |                    |                                         |     |       |   |     |             |             |                 |
|       |           |                    |                                         |     |       |   |     |             |             |                 |
|       |           |                    | 24                                      |     |       |   |     |             |             |                 |

FIG.119 クーリングファン COOLING FAN



|       | 4         |                   |      |     | 1. I  |    | 1           | 1111        |    |            | -1     |
|-------|-----------|-------------------|------|-----|-------|----|-------------|-------------|----|------------|--------|
| 見出番号  | 部品番号      | 品略                | 名 称  | 台   | 当 個 数 |    |             | 適応機種        | 型寸 | 備          | 考      |
|       |           |                   |      |     | Q'ty  |    | 奐           |             |    |            |        |
| 14 11 | 5 . N     |                   | N    |     |       |    | 性           |             |    | _          |        |
| KeyNo |           |                   | Name | ALL |       | R. | /P <i>F</i> | Application |    |            |        |
|       | E571R2014 | FAN.COOLING       | フアン  | 1   |