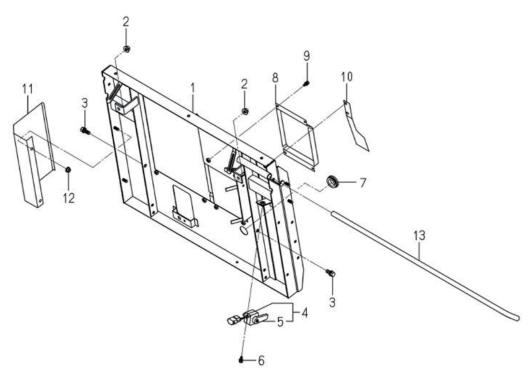

|     |               |    |             |             |                 |
|       |           |              |                        |     |               |    |             |             |                 |
|       |           |              |                        |     |               |    |             |             |                 |
|       |           |              |                        |     |               |    |             |             |                 |
|       |           |              |                        |     |               |    |             |             |                 |
|       |           |              | 109                    |     |               |    |             |             |                 |

# コレクタ編 (COLLECTOR)

FIG.401 フレーム FRAME SYSTEM



| 見出番号  | 部品番号      | 部品                   | 名 称                          | 台:         | 当 個 数       |        |           | 適応機種        | 型寸          | 備考              |
|-------|-----------|----------------------|------------------------------|------------|-------------|--------|-----------|-------------|-------------|-----------------|
|       |           |                      |                              |            | Q'ty        | $\Box$ | 換性        |             |             |                 |
| KeyNo | Parts No  | Parts                | Name                         | SUSBC402XL | SUSBC402XLA |        |           | Application | Descriptior | Remarks         |
| 1     | E571R2256 | FRAME/COLLECTOR COMP | フレーム(コレクタ) COMP              | 1          | 1           |        |