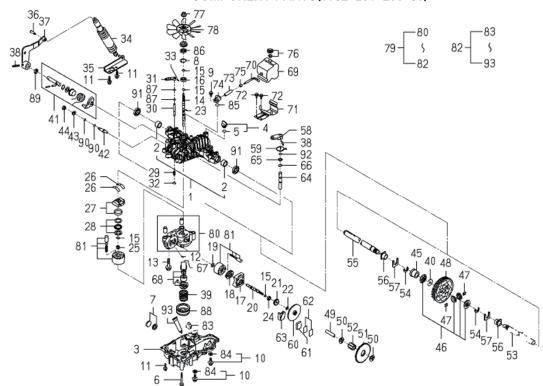

|             |             | 1782-201-263-00 |
|       |           |                    |                       |     |               |   |          |             |             |                 |
|       |           |                    |                       |     |               |   |          |             |             |                 |
|       |           |                    |                       |     |               |   |          |             |             |                 |
|       |           |                    |                       |     |               |   |          |             |             |                 |
|       |           |                    | 90                    |     |               |   |          |             |             |                 |



| 見出番号  | 部品番号      | 品略             | 名 称   | 台:  | 当 個 数<br>Q'ty | 互換 | 適応機種        | 型寸          | 備考              |
|-------|-----------|----------------|-------|-----|---------------|----|-------------|-------------|-----------------|
|       |           |                |       |     |               | 性  |             |             |                 |
| KeyNo | Parts No  | Parts          | Name  | ALL |               |    | Application | Description | Remarks         |
|       | E571R1765 | SEALS25.4X42X8 | シール   | 2   |               |    |             |             | 1782-201-281-00 |
|       | E571R1774 | O-RING1AP12    | Oリング  | 1   |               |    |             |             | 1782-201-293-00 |
| 93    | E571R1775 | SEALANT        | シーラント | 1   |               |    |