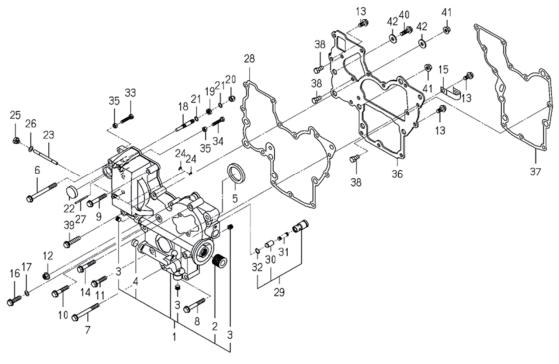

### FIG.110 タイミングギヤケース TIMING GEAR CASE

| 見出番号  | 部品番号      | 部品                  | 名 称                     | 台:  | 当 個 数 | 互   | 適応機種        | 型寸          | 備        | 考       |
|-------|-----------|---------------------|-------------------------|-----|-------|-----|-------------|-------------|----------|---------|
|       |           |                     |                         |     | Q'ty  | 換   |             |             |          |         |
|       |           | _                   |                         |     |       | 性   |             |             | _        |         |
| KeyNo |           |                     | Name                    | ALL |       | R/P | Application | Descriptior |          |         |
| 1     | E571R1974 |                     | キ゛ヤケースASSY              | 1   |       |     |             |             | 6211-310 |         |
|       | E571R0829 | CONNECTOR OIL FILTE |                         | 1   |       |     |             |             | 6213-319 |         |
| 3     | E571R0733 | PLUG PT1 8          | プラク:PT1 8               | 3   |       |     |             |             | 6209-605 |         |
|       | E571R0735 |                     | カツプ:シーリング 16            | 1   |       |     |             |             | 6209-610 |         |
|       | E571R0739 | SEAL OIL            | オイルシール                  | 1   |       |     |             |             | 6209-625 |         |
|       | E571R1398 | FLANGEBOLT          | フランシ゛ホ゛ルト               | 1   |       |     |             |             | V231-360 |         |
| -     | E571R1396 | FLANGEBOLT          | フランシ゛ホ゛ルト               | 1   |       |     |             |             | V231-360 |         |
| 8     | E571R1395 | FLANGEBOLT          | フランシ゛ホ゛ルト               | 2   |       |     |             |             | V231-360 |         |
| 9     | E571R1394 | FLANGEBOLT          | フランシ゛ホ゛ルト               | 2   |       |     |             |             | V231-360 |         |
| 10    | E571R1392 | FLANGEBOLT          | フランシ゛ホ゛ルト               | 1   |       |     |             |             | V231-360 | -804-00 |
| 11    | E571R2167 | FLANGEBOLT          | フランシ゛ホ゛ルト               | 1   |       |     |             |             | V231-360 | -803-50 |
| 12    | E571R0698 | NUT M08             | ナツト:フランシ゛M08            | 1   |       |     |             |             | 3817-401 | -001-00 |
| 13    | E571R1388 | FLANGEBOLT          | フランシ゛ホ゛ルト               | 3   |       |     |             |             | V231-360 | -801-60 |
| 14    | E571R1393 | FLANGEBOLT          | フランシ゛ホ゛ルト               | 1   |       |     |             |             | V231-360 | -804-50 |
| 15    | E571R0023 | HOLDER JE 9-9       | ハーネスクランフ゜               | 1   |       |     |             |             | 1425-621 | -004-00 |
| 16    | E571R1391 | FLANGEBOLT          | フランシ゛ホ゛ルト               | 1   |       |     |             |             | V231-360 | -803-00 |
| 17    | E571R0727 | WASHER 08X14X01     | ワッシヤ:08X14X01           | 1   |       |     |             |             | 6209-500 | -003-00 |
| 18    | E571R2055 | STOPPER.FULL-LOAD   |                         | 1   |       |     |             |             | 6215-546 | -001-00 |
| 19    | E571R0723 |                     | ナット:4T-M8               | 1   |       |     |             |             | 6209-409 |         |
| 20    | E571R1423 |                     | コカ゛タフクロナツト M8           | 1   |       |     |             |             | V341-120 | -008-00 |
| 21    | E571R0746 | PACKING             | パツキン                    | 2   |       |     |             |             | 6209-920 | -002-00 |
| 22    | E571R0660 | CAP BLANK 30        | キヤツプ:ブランク 30            | 1   |       |     |             |             | 3625-540 | -004-00 |
| 23    | E571R2052 | PIN_ARM             | ピン                      | 1   |       |     |             |             | 6215-542 | -001-10 |
| 24    | E571R1516 | RING SNAP 4 E       | Eガタトメワ 4                | 2   |       |     |             |             | V710-140 | -004-00 |
| 25    | E571R0731 | PLUG SCREW          | プ <sup>°</sup> ラク゛:スクリユ | 1   |       |     |             |             | 6209-600 | -004-00 |
| 26    | E571R0727 | WASHER 08X14X01     | ワツシヤ:08X14X01           | 1   |       |     |             |             | 6209-500 | -003-00 |
| 27    | E571R0743 | PIN GROOVE          | ピン:グル−ブ 3X40            | 1   |       |     |             |             | 6209-740 | -001-00 |
| 28    | E571R1976 | GASKET_GEARCASE     | カ゛スケット                  | 1   |       |     |             |             | 6211-312 | -001-30 |
| 29    | E571R0824 | VALVE RELIEF ASS    | バルブ:リリーフ ASSY           | 1   |       |     |             |             | 6213-160 | -002-20 |
| 30    | E571R0825 | PISTON VALVE RELIEF |                         | 1   |       |     |             |             | 6213-161 | -001-20 |
| 31    | E571R0826 | SPRING RELIEF VALVE |                         | 1   |       |     |             |             | 6213-164 | -001-00 |
| 32    | E571R1505 | RING SNAP 12 C      | スナツフ゜リンク゛.アナ 12         | 1   |       |     |             |             | V705-140 | -012-00 |
| 33    | E571R0717 | BOLT M6             | ホ゛ルト 7T-M6              | 1   |       |     |             |             | 6209-050 | -001-00 |
| 34    | E571R0718 | BOLT M6             | ホ゛ルト 7T-M6              | 1   |       |     |             |             | 6209-050 | -002-00 |
| 35    | E571R1407 | NUT M6              | ナツト.ナミ.2 M 6            | 2   |       |     |             |             | V301-260 | -006-00 |
|       |           |                     | 15                      |     |       |     |             |             |          |         |