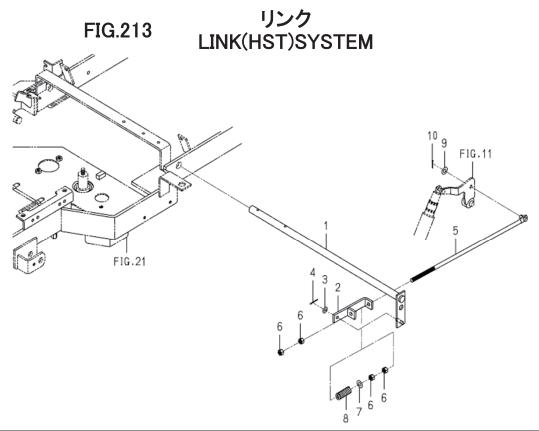

|        |           |                 |                |          |       |   | H   |             |             |                 |
|        |           |                 |                |          |       |   |     |             |             |                 |
|        |           |                 |                |          |       |   |     |             |             |                 |
|        |           |                 |                |          |       |   |     |             |             |                 |
|        |           |                 |                |          |       |   |     |             |             |                 |
|        |           |                 | 5.4            |          |       |   |     |             |             |                 |



| 見出番号  | 部品番号      | 部品                  | 名 称                       | 台:  | 当 個 数<br>Q'ty | Į | 互換 | 適応機種        | 型寸          | 備  考            |
|-------|-----------|---------------------|---------------------------|-----|---------------|---|----|-------------|-------------|-----------------|
|       |           |                     |                           |     | 1,            |   | 性  |             |             |                 |
| KeyNo | Parts No  | Parts               | Name                      | ALL |               |   |    | Application | Description | Remarks         |
| 1     | E571R1813 | PIN_HST COMP        | ピン                        | 1   |               |   |    |             |             | 1782-271-520-00 |
| 2     | E571R1812 | PLATE_L/25X132 COMP | プレート