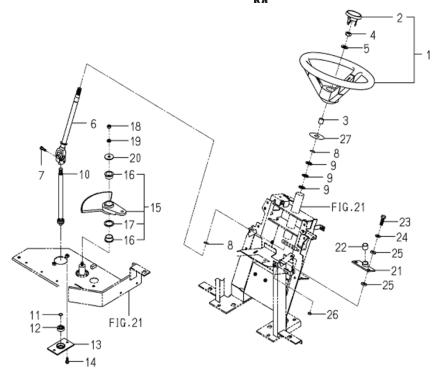

|      |  |        |             |             |                 |
|       |          |       |              |      |      |  |        |             |             |                 |
|       |          |       |              |      |      |  |        |             |             | <u> </u>        |
|       |          |       |              |      |      |  |        |             |             |                 |
|       |          |       |              |      |      |  |        |             |             |                 |
|       |          |       |              |      |      |  |        |             |             |                 |
|       | 63       |       |              |      |      |  |        |             |             |                 |

# FIG.220 SHAFT(STEERING)SYSTE



| 見出番号  | 部品番号      | 部品                  | 名 称             | 台   | 当 個 勢 | 汝 | 互   | 適応機種        | 型寸          | 備考            |      |
|-------|-----------|---------------------|-----------------|-----|-------|---|-----|-------------|-------------|---------------|------|
|       |           |                     |                 |     | Q'ty  |   | 換   | ,_          |             |               |      |
|       |           |                     |                 |     |       |   | 性   |             |             |               |      |
| KeyNo | Parts No  | Parts               | Name            | ALL |       |   | R/P | Application | Description | Remarks       |      |
| 1     | E571R0321 | WHEEL STEERING ASS  |                 | 1   |       |   |     |             |             |