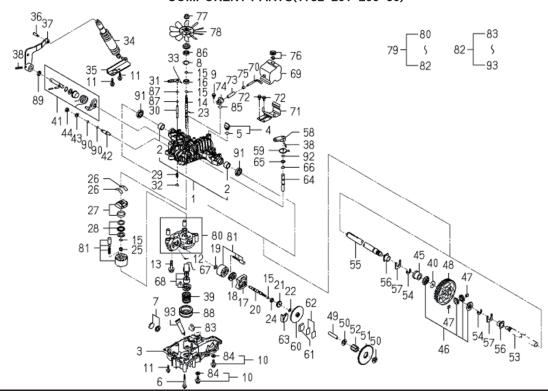

| 見出番号  | 部品番号      | 部品                   | 名 称                        | 台   | 当 個 数<br>Q'ty | ζ |    | 適応機種        | 型寸          | 備考              |
|-------|-----------|----------------------|----------------------------|-----|---------------|---|----|-------------|-------------|-----------------|
|       |           |                      |                            |     | Q ty          |   | 換性 |             |             |                 |
| KeyNo | Parts No  | Parts                | Name                       | ALL |               |   |    | Application | Description | Remarks         |
| 1     | E571R1972 | CYLINDER BLOCK ASSY  | シリンダーフ「ロツクASSY             | 1   |               |   |    |             |             | 6211-210-024-60 |
| 2     | E571R0712 | BOLT                 | ホ゛ルト                       | 6   |               |   |    |             |             | 6209-000-004-10 |
| 3     | E571R0734 | CUP SEALING 28       | カツフ <sup>°</sup> :シーリンク゛28 | 1   |               |   |    |             |             | 6209-610-001-10 |
| 4     | E571R0737 | CUP SEALING 36       | カツプ:シーリンク゛36               | 3   |               |   |    |             |             | 6209-610-009-00 |
| 5     | E571R0733 | PLUG PT1 8           | プラク゛:PT1 8                 | 2   |               |   |    |             |             | 6209-605-007-10 |
| 6     | E571R1998 | PIN_IDLE GEAR        | ピン                         | 1   |               |   |    |             |             | 6212-531-014-00 |
| 7     | E571R0736 | CUP SEALING 12       | カツフ <sup>°</sup> :シーリンク゛12 | 1   |               |   |    |             |             | 6209-610-008-00 |
| 8     | E571R0753 | SEAL BEARING CAP     | シール:ベアリングキヤツフ              | 4   |               |   |    |             |             | 6211-258-001-00 |
| 9     | E571R0754 | SEAL BEARING CAP 7   | シール:ベアリングキヤツフ              | 2   |               |   |    |             |             | 6211-258-002-00 |
| 10    | E571R1981 | METAL,CRANK          | クランクメタル                    | 1   |               |   |    |             |             | 6211-510-002-00 |
| 11    | E571R0768 | BEARING CRANK UPPER  | ヘ゛アリンク゛ クランク アツ            | 3   |               |   |    |             |             | 6211-511-003-00 |
| 12    | E571R0769 | BEARING CRANK LOWER  | ヘ゛アリンク゛ クランク ロワ            | 3   |               |   |    |             |             | 6211-511-004-00 |
| 13    | E571R0772 | BEARING THRUST CRAN  | スラスト ヘ・アリンク SET            | 2   |               |   |    |             |             | 6211-599-001-10 |
| 14    | E571R0738 | SEAL OIL             | オイルシール                     | 1   |               |   |    |             |             | 6209-625-001-00 |
| 15    | E571R0745 | PIN TUBE             | ピン:チユーフ <i>゙</i>           | 2   |               |   |    |             |             | 6209-749-001-20 |
| 16    | E571R0821 | PIN STRAIGHT         | ピン:ストレート                   | 2   |               |   |    |             |             | 6213-129-006-00 |
| 17    | E571R2005 | PIN_STRAIGHT         | ピン                         | 2   |               |   |    |             |             | 6213-129-005-00 |
| 18    | E571R1035 | STUD M8X40           | スタツト゛7T−M8X40              | 1   |               |   |    |             |             | 6904-110-840-00 |
| 19    | E571R1033 | STUD                 | スタツト゛7T-M8X18              | 1   |               |   |    |             |             | 6904-110-818-00 |
| 20    | E571R1026 | DOWEL                | <b>タ</b> ゙ウェル              | 2   |               |   |    |             |             | 6294-453-002-00 |
| 21    | E571R1039 | NIPPLE               | ニツフ゜ル                      | 1   |               |   |    |             |             | 6909-902-299-00 |
| 22    | E571R2019 | PIPE.WATER DRAIN     | パイプ゜                       | 1   |               |   |    |             |             | 6213-721-001-00 |
| 23    | E571R1973 | COVER.INJ PUMP       | カバー                        | 1   |               |   |    |             |             | 6211-291-001-10 |
| 24    | E571R0756 | GASKET COVER         | カ゛スケツト:カハ゛ー                | 1   |               |   |    |             |             | 6211-292-001-20 |
| 25    | E571R1384 | FLANGEBOLT           | フランシ゛ホ゛ルト                  | 4   |               |   |    |             |             | V230-360-601-20 |
| 26    | E571R2056 | PIN,STARTING SPRING  | ピン                         | 1   |               |   |    |             |             | 6215-549-001-10 |
| 27    | E571R1967 | BOLT.ADJUST          | ホ゛ルト                       | 1   |               |   |    |             |             | 6209-788-001-00 |
| 28    | E571R1407 | NUT M6               | ナツト.ナミ.2 M 6               | 1   |               |   |    |             |             | V301-260-006-00 |
| 29    | E571R1984 | LEVEL_GAGE           | レヘ゛ルケ゛ーシ゛                  | 1   |               |   |    |             |             | 6211-760-026-40 |
| 30    | E571R1985 | GUIDE_LEVELGAGE COMP | <b>カ</b> ゙イド               | 1   |               |   |    |             |             | 6211-766-012-10 |
|       |           |                      |                            |     |               |   |    |             |             |                 |
|       |           |                      |                            |     |               |   |    |             |             |                 |
|       |           |                      |                            |     |               |   |    |             |             |                 |
|       |           |                      |                            |     |               |   |    |             |             |                 |
|       |           |                      | 11                         |     |               |   |    |             |             |                 |