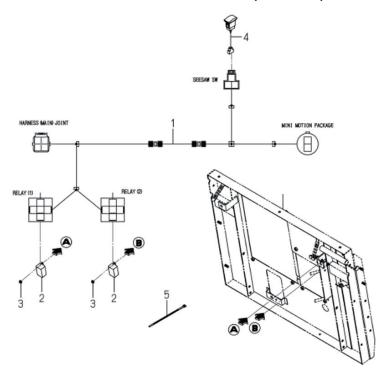

|                 |
|       |           |                   |                             |    |             |   |     |             |             |                 |
|       |           |                   |                             |    |             |   |     |             |             |                 |
|       |           |                   |                             |    |             |   |     |             |             |                 |
|       |           |                   |                             |    |             |   |     |             |             |                 |
|       |           |                   | 119                         |    |             |   |     |             |             |                 |

FIG.410 ハーネス HARNESS SYSTEM(A TYPE)



| 見出番号  | 部品番号      | 部品                   | 名 称            | 台:         | 当 個 数<br>Q'ty | ζ | 互換  | 適応機種        | 型寸          | 備考              |
|-------|-----------|----------------------|----------------|------------|---------------|---|-----|-------------|-------------|-----------------|
|       |           |                      |                |            | u ty          |   | 性   |             |             |                 |
| KeyNo |           |                      | Name           | SUSBC402XL | SUSBC402XLA   |   | R/P | Application | Descriptior |                 |
| 1     | E571R2291 | HARNESS/CYLINDE ASSY |                |            | 1             |   |     |             |             | 8671-657-700-00 |
| 2     | E571R2290 |                      | リレー(5P) ASSY   |