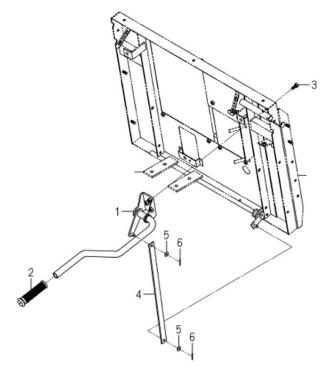

|      |               |   |     |             |        |          |             |
|       |           |                    |                                       |      |               |   |     |             |        |          |             |
|       |           |                    |                                       |      |               |   |     |             |        |          |             |
|       |           |                    |                                       |      |               |   |     |             |        |          |             |
|       |           |                    | 117                                   |      |               |   |     |             |        |          |             |

FIG.408 レバー
LEVER(CLEANER)SYSTEM



| 見出番号  | 部品番号      | 部品                 | 名 称                       | 台:         | 当 個 数<br>Q'ty | Ţ | 互換  | 適応機種        | 型寸          | 備考              |
|-------|-----------|--------------------|---------------------------|------------|---------------|---|-----|-------------|-------------|-----------------|
|       |           |                    |                           |            | Q 1,          |   | 性   |             |             |                 |
| KeyNo | Parts No  | •                  | Name                      | SUSBC402XL | SUSBC402XLA   |   | R/P | Application | Descriptior | Remarks         |
| 1     | E571R2286 | LEVER/CLEANER COMP |                           | 1          | 1             |   |     |             |             | 8671-603-710-00 |
| 2     | E571R218