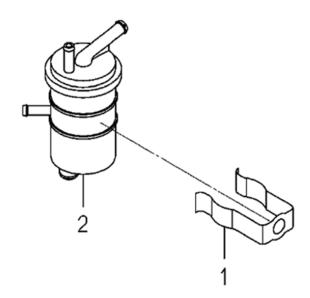

### FIG.110 タイミングギヤケース TIMING GEAR CASE

| 見出番号  | 部品番号      | 部品                  | 名 称                     | 台:  | 当 個 数 | 互   | 適応機種        | 型寸          | 備        | 考       |
|-------|-----------|---------------------|-------------------------|-----|-------|-----|-------------|-------------|----------|---------|
|       |           |                     |                         |     | Q'ty  | 換   |             |             |          |         |
|       |           | _                   |                         |     |       | 性   |             |             | _        |         |
| KeyNo |           |                     | Name                    | ALL |       | R/P | Application | Descriptior |          |         |
| 1     | E571R1974 |                     | キ゛ヤケースASSY              | 1   |       |     |             |             | 6211-310 |         |
|       | E571R0829 | CONNECTOR OIL FILTE |                         | 1   |       |     |             |             | 6213-319 |         |
| 3     | E571R0733 | PLUG PT1 8          | プラク:PT1 8               | 3   |       |     |             |             | 6209-605 |         |
|       | E571R0735 |                     | カツプ:シーリング 16            | 1   |       |     |             |             | 6209-610 |         |
|       | E571R0739 | SEAL OIL            | オイルシール                  | 1   |       |     |             |             | 6209-625 |         |
|       | E571R1398 | FLANGEBOLT          | フランシ゛ホ゛ルト               | 1   |       |     |             |             | V231-360 |         |
| -     | E571R1396 | FLANGEBOLT          | フランシ゛ホ゛ルト               | 1   |       |     |             |             | V231-360 |         |
| 8     | E571R1395 | FLANGEBOLT          | フランシ゛ホ゛ルト               | 2   |       |     |             |             | V231-360 |         |
| 9     | E571R1394 | FLANGEBOLT          | フランシ゛ホ゛ルト               | 2   |       |     |             |             | V231-360 |         |
| 10    | E571R1392 | FLANGEBOLT          | フランシ゛ホ゛ルト               | 1   |       |     |             |             | V231-360 | -804-00 |
| 11    | E571R2167 | FLANGEBOLT          | フランシ゛ホ゛ルト               | 1   |       |     |             |             | V231-360 | -803-50 |
| 12    | E571R0698 | NUT M08             | ナツト:フランシ゛M08            | 1   |       |     |             |             | 3817-401 | -001-00 |
| 13    | E571R1388 | FLANGEBOLT          | フランシ゛ホ゛ルト               | 3   |       |     |             |             | V231-360 | -801-60 |
| 14    | E571R1393 | FLANGEBOLT          | フランシ゛ホ゛ルト               | 1   |       |     |             |             | V231-360 | -804-50 |
| 15    | E571R0023 | HOLDER JE 9-9       | ハーネスクランフ゜               | 1   |       |     |             |             | 1425-621 | -004-00 |
| 16    | E571R1391 | FLANGEBOLT          | フランシ゛ホ゛ルト               | 1   |       |     |             |             | V231-360 | -803-00 |
| 17    | E571R0727 | WASHER 08X14X01     | ワッシヤ:08X14X01           | 1   |       |     |             |             | 6209-500 | -003-00 |
| 18    | E571R2055 | STOPPER.FULL-LOAD   |                         | 1   |       |     |             |             | 6215-546 | -001-00 |
| 19    | E571R0723 |                     | ナット:4T-M8               | 1   |       |     |             |             | 6209-409 |         |
| 20    | E571R1423 |                     | コカ゛タフクロナツト M8           | 1   |       |     |             |             | V341-120 | -008-00 |
| 21    | E571R0746 | PACKING             | パツキン                    | 2   |       |     |             |             | 6209-920 | -002-00 |
| 22    | E571R0660 | CAP BLANK 30        | キヤツプ:ブランク 30            | 1   |       |     |             |             | 3625-540 | -004-00 |
| 23    | E571R2052 | PIN_ARM             | ピン                      | 1   |       |     |             |             | 6215-542 | -001-10 |
| 24    | E571R1516 | RING SNAP 4 E       | Eガタトメワ 4                | 2   |       |     |             |             | V710-140 | -004-00 |
| 25    | E571R0731 | PLUG SCREW          | プ <sup>°</sup> ラク゛:スクリユ | 1   |       |     |             |             | 6209-600 | -004-00 |
| 26    | E571R0727 | WASHER 08X14X01     | ワツシヤ:08X14X01           | 1   |       |     |             |             | 6209-500 | -003-00 |
| 27    | E571R0743 | PIN GROOVE          | ピン:グル−ブ 3X40            | 1   |       |     |             |             | 6209-740 | -001-00 |
| 28    | E571R1976 | GASKET_GEARCASE     | カ゛スケット                  | 1   |       |     |             |             | 6211-312 | -001-30 |
| 29    | E571R0824 | VALVE RELIEF ASS    | バルブ:リリーフ ASSY           | 1   |       |     |             |             | 6213-160 | -002-20 |
| 30    | E571R0825 | PISTON VALVE RELIEF |                         | 1   |       |     |             |             | 6213-161 | -001-20 |
| 31    | E571R0826 | SPRING RELIEF VALVE |                         | 1   |       |     |             |             | 6213-164 | -001-00 |
| 32    | E571R1505 | RING SNAP 12 C      | スナツフ゜リンク゛.アナ 12         | 1   |       |     |             |             | V705-140 | -012-00 |
| 33    | E571R0717 | BOLT M6             | ホ゛ルト 7T-M6              | 1   |       |     |             |             | 6209-050 | -001-00 |
| 34    | E571R0718 | BOLT M6             | ホ゛ルト 7T-M6              | 1   |       |     |             |             | 6209-050 | -002-00 |
| 35    | E571R1407 | NUT M6              | ナツト.ナミ.2 M 6            | 2   |       |     |             |             | V301-260 | -006-00 |
|       |           |                     | 15                      |     |       |     |             |             |          |         |