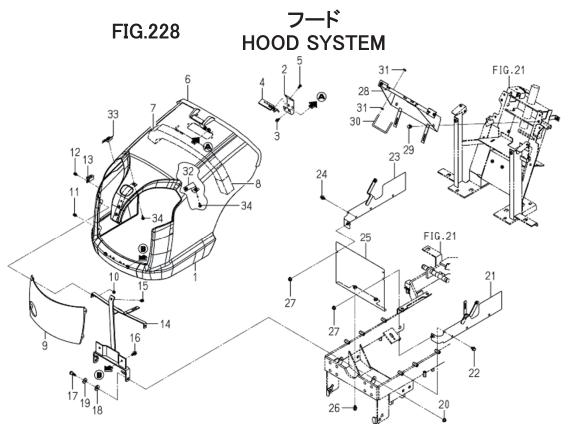

|                  |             | 1770-605-001-10 |
|       |           |                     |                       |     |       |   |          |                  |             |                 |
|       |           |                     |                       |     |       |   |          |                  |             |                 |
|       |           |                     |                       |     |       |   |          |                  |             |                 |
|       |           |                     |                       |     |       |   |          |                  |             |                 |
|       |           |                     | 79                    |     |       |   |          |                  |             |                 |



|       | I         |               |                |     | us-   |   |     |             |             |                 |
|-------|-----------|---------------|----------------|-----|-------|---|-----|-------------|-------------|-----------------|
| 見出番号  | 部品番号      | 部品            | 名 称            | 台   | 当 個 娄 | 攵 |     | 適応機種        | 型寸          | 備考              |
|       |           |               |                |     | Q'ty  |   | 換   |             |             |                 |
|       |           |               |                |     |       |   | 性   |             |             |                 |
| KeyNo |           |               | Name           | ALL |       |   | R/P | Application | Description |                 |
|       |           |               | ナツト.サ゛カ゛ネツ