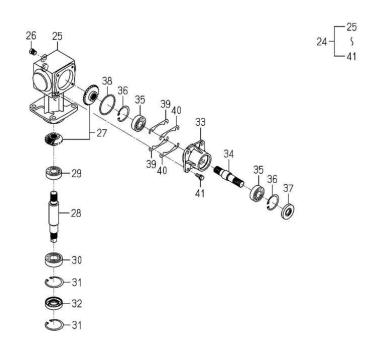

|             |             | V600-110  | -620-50 |
|       |           |                     |                     |     |         |  |     |             |             |           |         |
|       |           |                     |                     |     |         |  |     |             |             |           |         |
|       |           |                     |                     |     |         |  |     |             |             |           |         |
|       |           |                     |                     |     |         |  |     |             |             |           |         |
|       |           |                     | 106                 |     |         |  |     |             |             |           |         |

FIG.313 ケース
CASE(BEVEL)ASSY(REPAIR)(2/2)



| 見出番号  | 部品番号      | 部品                | 名               |     | 当 個 数 | , Т | F             | 適応機種        | 型寸          | 備考              |
|-------|-----------|-------------------|-----------------|-----|-------|-----|---------------|-------------|-------------|-----------------|
| 見出番号  | 即 田 街 万   |                   | 10 17小          |     | 曰 旧   |     | <b>旦</b><br>換 | 迎 心 饭 俚     |             | 1佣 行            |
|       |           |                   |                 |     | Q ty  |     | 性             |             |             |                 |
| KeyNo | Parts No  | Part              | s Name          | ALL |       |     |               | Application | Descriptior | Remarks         |
| 31    | E571R1510 | RING,SNAP/52 C    | スナツプリンク゛.アナ 52  | 2   |       |     |