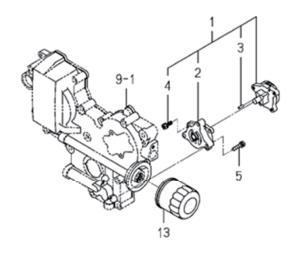

### FIG.110 タイミングギヤケース TIMING GEAR CASE

| 見出番号  | 部品番号      | 部品                  | 名 称                     | 台:  | 当 個 数 | 互   | 適応機種        | 型寸          | 備        | 考       |
|-------|-----------|---------------------|-------------------------|-----|-------|-----|-------------|-------------|----------|---------|
|       |           |                     |                         |     | Q'ty  | 換   |             |             |          |         |
|       |           | _                   |                         |     |       | 性   |             |             | _        |         |
| KeyNo |           |                     | Name                    | ALL |       | R/P | Application | Descriptior |          |         |
| 1     | E571R1974 |                     | キ゛ヤケースASSY              | 1   |       |     |             |             | 6211-310 |         |
|       | E571R0829 | CONNECTOR OIL FILTE |                         | 1   |       |     |             |             | 6213-319 |         |
| 3     | E571R0733 | PLUG PT1 8          | プラク:PT1 8               | 3   |       |     |             |             | 6209-605 |         |
|       | E571R0735 |                     | カツプ:シーリング 16            | 1   |       |     |             |             | 6209-610 |         |
|       | E571R0739 | SEAL OIL            | オイルシール                  | 1   |       |     |             |             | 6209-625 |         |
|       | E571R1398 | FLANGEBOLT          | フランシ゛ホ゛ルト               | 1   |       |     |             |             | V231-360 |         |
| -     | E571R1396 | FLANGEBOLT          | フランシ゛ホ゛ルト               | 1   |       |     |             |             | V231-360 |         |
| 8     | E571R1395 | FLANGEBOLT          | フランシ゛ホ゛ルト               | 2   |       |     |             |             | V231-360 |         |
| 9     | E571R1394 | FLANGEBOLT          | フランシ゛ホ゛ルト               | 2   |       |     |             |             | V231-360 |         |
| 10    | E571R1392 | FLANGEBOLT          | フランシ゛ホ゛ルト               | 1   |       |     |             |             | V231-360 | -804-00 |
| 11    | E571R2167 | FLANGEBOLT          | フランシ゛ホ゛ルト               | 1   |       |     |             |             | V231-360 | -803-50 |
| 12    | E571R0698 | NUT M08             | ナツト:フランシ゛M08            | 1   |       |     |             |             | 3817-401 | -001-00 |
| 13    | E571R1388 | FLANGEBOLT          | フランシ゛ホ゛ルト               | 3   |       |     |             |             | V231-360 | -801-60 |
| 14    | E571R1393 | FLANGEBOLT          | フランシ゛ホ゛ルト               | 1   |       |     |             |             | V231-360 | -804-50 |
| 15    | E571R0023 | HOLDER JE 9-9       | ハーネスクランフ゜               | 1   |       |     |             |             | 1425-621 | -004-00 |
| 16    | E571R1391 | FLANGEBOLT          | フランシ゛ホ゛ルト               | 1   |       |     |             |             | V231-360 | -803-00 |
| 17    | E571R0727 | WASHER 08X14X01     | ワッシヤ:08X14X01           | 1   |       |     |             |             | 6209-500 | -003-00 |
| 18    | E571R2055 | STOPPER.FULL-LOAD   |                         | 1   |       |     |             |             | 6215-546 | -001-00 |
| 19    | E571R0723 |                     | ナット:4T-M8               | 1   |       |     |             |             | 6209-409 |         |
| 20    | E571R1423 |                     | コカ゛タフクロナツト M8           | 1   |       |     |             |             | V341-120 | -008-00 |
| 21    | E571R0746 | PACKING             | パツキン                    | 2   |       |     |             |             | 6209-920 | -002-00 |
| 22    | E571R0660 | CAP BLANK 30        | キヤツプ:ブランク 30            | 1   |       |     |             |             | 3625-540 | -004-00 |
| 23    | E571R2052 | PIN_ARM             | ピン                      | 1   |       |     |             |             | 6215-542 | -001-10 |
| 24    | E571R1516 | RING SNAP 4 E       | Eガタトメワ 4                | 2   |       |     |             |             | V710-140 | -004-00 |
| 25    | E571R0731 | PLUG SCREW          | プ <sup>°</sup> ラク゛:スクリユ | 1   |       |     |             |             | 6209-600 | -004-00 |
| 26    | E571R0727 | WASHER 08X14X01     | ワツシヤ:08X14X01           | 1   |       |     |             |             | 6209-500 | -003-00 |
| 27    | E571R0743 | PIN GROOVE          | ピン:グル−ブ 3X40            | 1   |       |     |             |             | 6209-740 | -001-00 |
| 28    | E571R1976 | GASKET_GEARCASE     | カ゛スケット                  | 1   |       |     |             |             | 6211-312 | -001-30 |
| 29    | E571R0824 | VALVE RELIEF ASS    | バルブ:リリーフ ASSY           | 1   |       |     |             |             | 6213-160 | -002-20 |
| 30    | E571R0825 | PISTON VALVE RELIEF |                         | 1   |       |     |             |             | 6213-161 | -001-20 |
| 31    | E571R0826 | SPRING RELIEF VALVE |                         | 1   |       |     |             |             | 6213-164 | -001-00 |
| 32    | E571R1505 | RING SNAP 12 C      | スナツフ゜リンク゛.アナ 12         | 1   |       |     |             |             | V705-140 | -012-00 |
| 33    | E571R0717 | BOLT M6             | ホ゛ルト 7T-M6              | 1   |       |     |             |             | 6209-050 | -001-00 |
| 34    | E571R0718 | BOLT M6             | ホ゛ルト 7T-M6              | 1   |       |     |             |             | 6209-050 | -002-00 |
| 35    | E571R1407 | NUT M6              | ナツト.ナミ.2 M 6            | 2   |       |     |             |             | V301-260 | -006-00 |
|       |           |                     | 15                      |     |       |     |             |             |          |         |