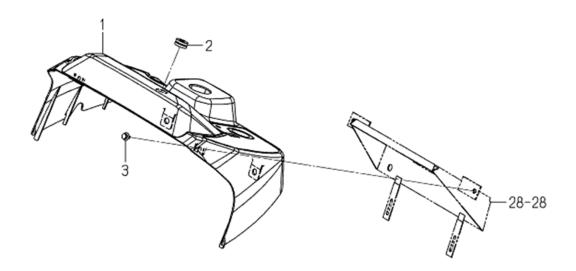

|     |               |   |     |             |             |                 |
|       |           |                     |              |     |               |   |     |             |             |                 |
|       |           |                     |              |     |               |   |     |             |             |                 |
|       |           |                     |              |     |               |   |     |             |             |                 |
|       |           |                     |              |     |               |   |     |             |             |                 |
|       |           |                     | 78           |     |               |   |     |             |             |                 |

### パネル PANEL SYSTEM



| 見出番号  | 部品番号      | 部品               | 名 称                                     | 台 : | 当 個 数<br>Q'ty | Į | 互換  | 適応機種        | 型寸          | 備  考            |
|-------|-----------|------------------|-----------------------------------------|-----|---------------|---|-----|-------------|-------------|-----------------|
|       |           |                  |                                         |     |               |   | 性   |             |             |                 |
| KeyNo | Parts No  |                  | Name                                    | ALL |               |   | R/P | Application | Descriptior |                 |
|       | E571R1904 | COVER_PANEL COMP |                                         | 1   |               |   |     |             |             | 1782-670-72