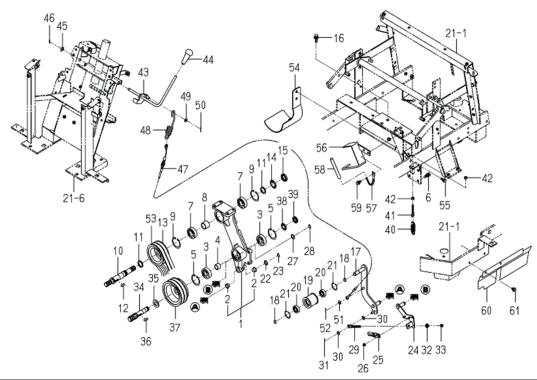

|       |           |                          |                             |                 |     |   |          |                                       |             |             |      |
|       |           |                          |                             |                 |     |   |          |                                       |             |             |      |
|       |           |                          |                             |                 |     |   |          |                                       |             |             |      |
|       |           |                          | 62                          |                 |     |   |          | <u> </u>                              |             |             |      |

FIG.219 PTO(MOWER)SYSTEM



| 見出番号  | 部品番号     | 品略    | 名 称          | 台当個勢 |      |  |        | 適応機種        | 型寸          | 備考              |
|-------|----------|-------|--------------|------|------|--|--------|-------------|-------------|-----------------|
|       |          |       |              |      | Q'ty |  | 換<br>性 |             |             |                 |
| KeyNo | Parts No | Parts | s Name       | ALL  |      |  |        | Application | Descriptior | Remarks         |
|       |          |       | セムスコホ゛ルト :SP | 2    |      |  |        |             |             | V211-360-801-60 |
|       |          |       |              |      |      |  |        |             |             |                 |
|       |          |       |              |      |      |  |        |             |             |