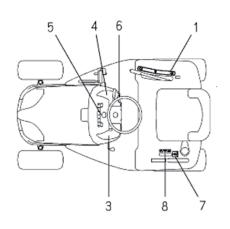

|             |         |
|       |              |                                    |                 |     |               |   |    |             |             |         |
|       |              |                                    |                 |     |               |   |    |             |             |         |
|       |              |                                    |                 |     |               |   |    |             |             |         |
|       |              |                                    |                 |     |               |   |    |             |             |         |
|       |              |                                    |                 |     |               |   |    |             |             |         |

FIG.239 ラベル LABEL(CONTROL)









| 見出番号  | 部品番号      | 部品                | 名 称  | 台   | 当 個 数<br>Q'ty | Ţ | 互換  | 適応機種        | 型寸          | 備考              |
|-------|-----------|-------------------|------|-----|---------------|---|-----|-------------|-------------|-----------------|
|       |           |                   |      |     |               |   | 性   |             |             |                 |
| KeyNo |           | •                 | Name | ALL |               |   | R/P | Application | Descriptior |                 |
|       | E571R1916 | LABEL_LIFT_MOWER  | ラヘ゛ル | 1   |               |   |     |             |             | 1782-902-001-00 |
|       | E571R1917 | LABEL_PARKING     | ラヘ゛ル | 1   |               |   |     |             |             | 1782-902-051-00 |
| 3     | E571R1918 | LABEL_CO