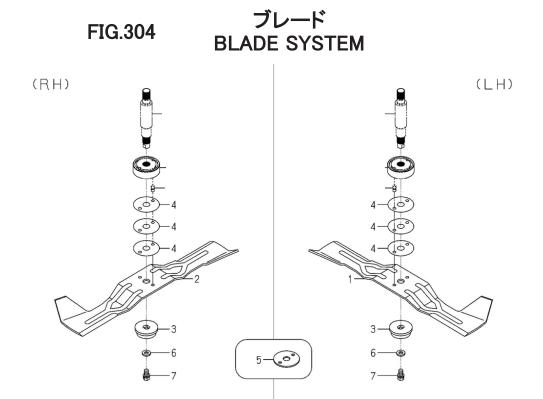

|                 |
|       |           |              |             |     |               |   |    |             |             |                 |
|       |           |              |             |     |               |   |    |             |             |                 |
|       |           |              |             |     |               |   |    |             |             |                 |
|       |           |              |             |     |               |   |    |             |             |                 |
|       |           |              |             |     |               |   |    |             |             |                 |
|       |           |              | 96          |     |               |   |    |             |             |                 |



| 見出番号  | 部品番号      | 部品               | 名 称              | 台   | 当 個 数 |          | 適応機種        | 型寸          | 備考              |
|-------|-----------|------------------|------------------|-----|-------|----------|-------------|-------------|-----------------|
|       |           |                  |                  |     | Q'ty  | 換        |             |             |                 |
| KeyNo | Parts No  | Parts            | s Name           | ALL |       | 性<br>R/P | Application | Description | Remarks         |
| 1     | E571R2225 |                  | ブレート (60X538/A)  | 1   |       |          |             | ·           | 8670-306-001-20 |
| 2     |           |                  | プレート (60X538/B)  | 1   |       |          |             |             | 8670-306-002-20 |
| 3     | E5