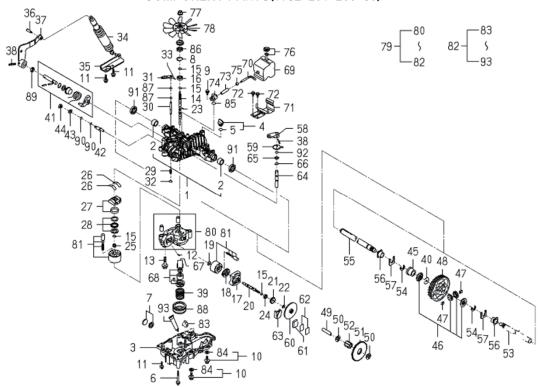

| 見出番号  | 部品番号      | 部品                   | 名 称                        | 台   | 当 個 数<br>Q'ty | ζ |    | 適応機種        | 型寸          | 備考              |
|-------|-----------|----------------------|----------------------------|-----|---------------|---|----|-------------|-------------|-----------------|
|       |           |                      |                            |     | Q ty          |   | 換性 |             |             |                 |
| KeyNo | Parts No  | Parts                | Name                       | ALL |               |   |    | Application | Description | Remarks         |
| 1     | E571R1972 | CYLINDER BLOCK ASSY  | シリンダーフ「ロツクASSY             | 1   |               |   |    |             |             | 6211-210-024-60 |
| 2     | E571R0712 | BOLT                 | ホ゛ルト                       | 6   |               |   |    |             |             | 6209-000-004-10 |
| 3     | E571R0734 | CUP SEALING 28       | カツフ <sup>°</sup> :シーリンク゛28 | 1   |               |   |    |             |             | 6209-610-001-10 |
| 4     | E571R0737 | CUP SEALING 36       | カツプ:シーリンク゛36               | 3   |               |   |    |             |             | 6209-610-009-00 |
| 5     | E571R0733 | PLUG PT1 8           | プラク゛:PT1 8                 | 2   |               |   |    |             |             | 6209-605-007-10 |
| 6     | E571R1998 | PIN_IDLE GEAR        | ピン                         | 1   |               |   |    |             |             | 6212-531-014-00 |
| 7     | E571R0736 | CUP SEALING 12       | カツフ <sup>°</sup> :シーリンク゛12 | 1   |               |   |    |             |             | 6209-610-008-00 |
| 8     | E571R0753 | SEAL BEARING CAP     | シール:ベアリングキヤツフ              | 4   |               |   |    |             |             | 6211-258-001-00 |
| 9     | E571R0754 | SEAL BEARING CAP 7   | シール:ベアリングキヤツフ              | 2   |               |   |    |             |             | 6211-258-002-00 |
| 10    | E571R1981 | METAL,CRANK          | クランクメタル                    | 1   |               |   |    |             |             | 6211-510-002-00 |
| 11    | E571R0768 | BEARING CRANK UPPER  | ヘ゛アリンク゛ クランク アツ            | 3   |               |   |    |             |             | 6211-511-003-00 |
| 12    | E571R0769 | BEARING CRANK LOWER  | ヘ゛アリンク゛ クランク ロワ            | 3   |               |   |    |             |             | 6211-511-004-00 |
| 13    | E571R0772 | BEARING THRUST CRAN  | スラスト ヘ・アリンク SET            | 2   |               |   |    |             |             | 6211-599-001-10 |
| 14    | E571R0738 | SEAL OIL             | オイルシール                     | 1   |               |   |    |             |             | 6209-625-001-00 |
| 15    | E571R0745 | PIN TUBE             | ピン:チユーフ <i>゙</i>           | 2   |               |   |    |             |             | 6209-749-001-20 |
| 16    | E571R0821 | PIN STRAIGHT         | ピン:ストレート                   | 2   |               |   |    |             |             | 6213-129-006-00 |
| 17    | E571R2005 | PIN_STRAIGHT         | ピン                         | 2   |               |   |    |             |             | 6213-129-005-00 |
| 18    | E571R1035 | STUD M8X40           | スタツト゛7T−M8X40              | 1   |               |   |    |             |             | 6904-110-840-00 |
| 19    | E571R1033 | STUD                 | スタツト゛7T-M8X18              | 1   |               |   |    |             |             | 6904-110-818-00 |
| 20    | E571R1026 | DOWEL                | <b>タ</b> ゙ウェル              | 2   |               |   |    |             |             | 6294-453-002-00 |
| 21    | E571R1039 | NIPPLE               | ニツフ゜ル                      | 1   |               |   |    |             |             | 6909-902-299-00 |
| 22    | E571R2019 | PIPE.WATER DRAIN     | パイプ゜                       | 1   |               |   |    |             |             | 6213-721-001-00 |
| 23    | E571R1973 | COVER.INJ PUMP       | カバー                        | 1   |               |   |    |             |             | 6211-291-001-10 |
| 24    | E571R0756 | GASKET COVER         | カ゛スケツト:カハ゛ー                | 1   |               |   |    |             |             | 6211-292-001-20 |
| 25    | E571R1384 | FLANGEBOLT           | フランシ゛ホ゛ルト                  | 4   |               |   |    |             |             | V230-360-601-20 |
| 26    | E571R2056 | PIN,STARTING SPRING  | ピン                         | 1   |               |   |    |             |             | 6215-549-001-10 |
| 27    | E571R1967 | BOLT.ADJUST          | ホ゛ルト                       | 1   |               |   |    |             |             | 6209-788-001-00 |
| 28    | E571R1407 | NUT M6               | ナツト.ナミ.2 M 6               | 1   |               |   |    |             |             | V301-260-006-00 |
| 29    | E571R1984 | LEVEL_GAGE           | レヘ゛ルケ゛ーシ゛                  | 1   |               |   |    |             |             | 6211-760-026-40 |
| 30    | E571R1985 | GUIDE_LEVELGAGE COMP | <b>カ</b> ゙イド               | 1   |               |   |    |             |             | 6211-766-012-10 |
|       |           |                      |                            |     |               |   |    |             |             |                 |
|       |           |                      |                            |     |               |   |    |             |             |                 |
|       |           |                      |                            |     |               |   |    |             |             |                 |
|       |           |                      |                            |     |               |   |    |             |             |                 |
|       |           |                      | 11                         |     |               |   |    |             |             |                 |