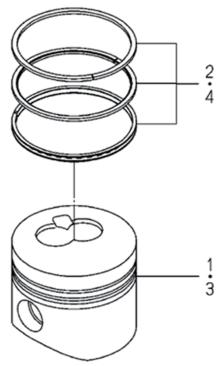

### FIG.101 ショートブロック SHORT BLOCK

| 日山平日  | 部品番号      | 品略品                  | 名 称       | <u> </u> | 当 個 数          | , | -        | 適応機種        | 型寸  | 備 考             |
|-------|-----------|----------------------|-----------|----------|----------------|---|----------|-------------|-----|-----------------|
| 兄山甘芍  |           | п п                  | 71 17     |          | ⊐ i≞ ॐ<br>Q'ty |   | <u>ь</u> | 旭 心 版 住     | 王 , | V⊞ °⊄           |
|       |           |                      |           |          |                |   | 性        |             |     |                 |
| KeyNo |           |                      | Name      | ALL      |                |   | R/P      | Application |     |                 |
| 1     | E571R1958 | SHORT BLOCK ENGIN AS | シヨートフ゛ロツク | 1        |                |   |          |             |     | 6003-010-080-00 |
|       |           |                      |           |          |                |   |          |             |     |                 |
|       |           |                      |           |          |                |   |          |             |     |                 |
|       |           |                      |           |          |                |   |          |             |     |                 |
| -     |           |                      |           |          |                |   |          |             |     |                 |
|       |           |                      |           |          |                |   |          |             |     |                 |
|       |           |                      |           |          |                |   |          |             |     |                 |
|       |           |                      |           |          |                |   |          |             |     |                 |
|       |           |                      |           |          |                |   |          |             |     |                 |
|       |           |                      |           |          |                |   |          |             |     |                 |
|       |           |                      |           |          |                |   |          |             |     |                 |
|       |           |                      |           |          |                |   |          |             |     |                 |
|       |           |                      |           |          |                |   |          |             |     |                 |
|       |           |                      |           |          |                |   |          |             |     |                 |
|       |           |                      |           |          |                |   |          |             |     |                 |
|       |           |                      |           |          |                |   |          |             |     |                 |
|       |           |                      |           |          |                |   |          |             |     |                 |
|       |           |                      |           |          |                |   |          |             |     |                 |
|       |           |                      |           |          |                |   |          |             |     |                 |
|       |           |                      |           |          |                |   |          |             |     |                 |
|       |           |                      |           |          |                |   |          |             |     |                 |
|       |           |                      |           |          |                |   |          |             |     |                 |
|       |           |                      |           |          |                |   |          |             |     |                 |
|       |           |                      |           |          |                |   |          |             |     |                 |
|       |           |                      |           |          |                |   |          |             |     |                 |
|       |           |                      |           |          |                |   |          |             |     |                 |
|       |           |                      |           |          |                |   |          |             |     |                 |
|       |           |                      | 6         |          |                |   |          |             |     |                 |