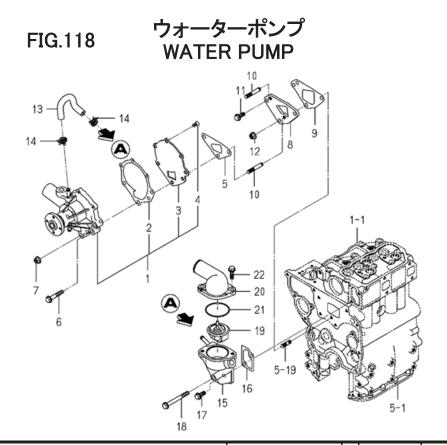

|
|       |           |                     |                |     |       |    |     |             |             |                 |
|       |           |                     |                |     |       |    |     |             |             |                 |
|       |           |                     |                |     |       |    |     |             |             |                 |
|       |           |                     |                |     |       |    |     |             |             |                 |
|       |           |                     |                |     |       |    |     |             |             |                 |
|       |           |                     | 23             |     |       |    |     |             |             |                 |



| 見出番号  | 部品番号      | 部品                 | 名 称                                     | 台   | 当 個 数 | 女 | 互   | 適応機種        | 型寸          | 備考              |
|-------|-----------|--------------------|-----------------------------------------|-----|-------|---|-----|-------------|-------------|-----------------|
|       |           |                    |                                         |     | Q'ty  |   | 換   |             |             |                 |
|       |           |                    |                                         |     |       |   | 性   |             |             |                 |
| KeyNo | Parts No  | Parts              | Name                                    | ALL |       |   | R/P | Application | Description | Remarks         |
| 1     | E571R0830 | W