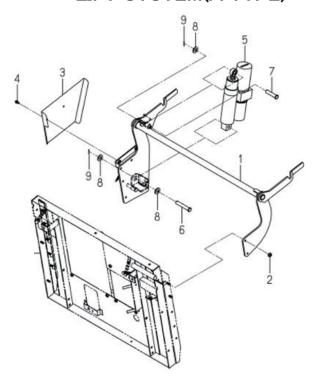

|                             |            |             |   |     |             |             |                 |
|       |           |                      |                             |            |             |   |     |             |             |                 |
|       |           |                      |                             |            |             |   |     |             |             |                 |
|       |           |                      | 444                         |            |             |   |     |             |             |                 |
|       |           |                      | 114                         |            |             |   |     |             |             |                 |

### FIG.405 リフト LIFT SYSTEM(A TYPE)



| 見出番号  | 部品番号      | 部品                   | 名 称                       | 台:         | 当 個 数<br>Q'ty | 互換 | 適応機種        | 型寸          | 備考              |
|-------|-----------|----------------------|---------------------------|------------|---------------|----|-------------|-------------|-----------------|
|       |           |                      |                           |            | G ty          | 挫性 |             |             |                 |
| KeyNo | Parts No  | Parts                | Name                      | SUSBC402XL | SUSBC402XLA   |    | Application | Descriptior | Remarks         |
| 1     | E571R2268 | LINK/DUMP/A COMP     | リンク(ダンプ/A) COMP           |            | 1             |    |             |             | 8671-157-320-40 |
| 2     | E571R1428 | NUT/WASHER