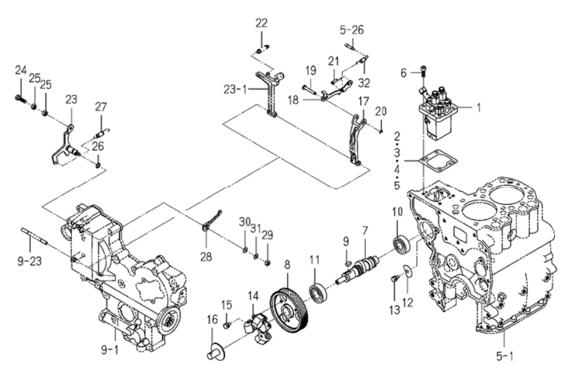

### FIG.110 タイミングギヤケース TIMING GEAR CASE

| 見出番号  | 部品番号      | 部品                  | 名 称                     | 台:  | 当 個 数 | 互   | 適応機種        | 型寸          | 備        | 考       |
|-------|-----------|---------------------|-------------------------|-----|-------|-----|-------------|-------------|----------|---------|
|       |           |                     |                         |     | Q'ty  | 換   |             |             |          |         |
|       |           | _                   |                         |     |       | 性   |             |             | _        |         |
| KeyNo |           |                     | Name                    | ALL |       | R/P | Application | Descriptior |          |         |
| 1     | E571R1974 |                     | キ゛ヤケースASSY              | 1   |       |     |             |             | 6211-310 |         |
|       | E571R0829 | CONNECTOR OIL FILTE |                         | 1   |       |     |             |             | 6213-319 |         |
| 3     | E571R0733 | PLUG PT1 8          | プラク:PT1 8               | 3   |       |     |             |             | 6209-605 |         |
|       | E571R0735 |                     | カツプ:シーリング 16            | 1   |       |     |             |             | 6209-610 |         |
|       | E571R0739 | SEAL OIL            | オイルシール                  | 1   |       |     |             |             | 6209-625 |         |
|       | E571R1398 | FLANGEBOLT          | フランシ゛ホ゛ルト               | 1   |       |     |             |             | V231-360 |         |
| -     | E571R1396 | FLANGEBOLT          | フランシ゛ホ゛ルト               | 1   |       |     |             |             | V231-360 |         |
| 8     | E571R1395 | FLANGEBOLT          | フランシ゛ホ゛ルト               | 2   |       |     |             |             | V231-360 |         |
| 9     | E571R1394 | FLANGEBOLT          | フランシ゛ホ゛ルト               | 2   |       |     |             |             | V231-360 |         |
| 10    | E571R1392 | FLANGEBOLT          | フランシ゛ホ゛ルト               | 1   |       |     |             |             | V231-360 | -804-00 |
| 11    | E571R2167 | FLANGEBOLT          | フランシ゛ホ゛ルト               | 1   |       |     |             |             | V231-360 | -803-50 |
| 12    | E571R0698 | NUT M08             | ナツト:フランシ゛M08            | 1   |       |     |             |             | 3817-401 | -001-00 |
| 13    | E571R1388 | FLANGEBOLT          | フランシ゛ホ゛ルト               | 3   |       |     |             |             | V231-360 | -801-60 |
| 14    | E571R1393 | FLANGEBOLT          | フランシ゛ホ゛ルト               | 1   |       |     |             |             | V231-360 | -804-50 |
| 15    | E571R0023 | HOLDER JE 9-9       | ハーネスクランフ゜               | 1   |       |     |             |             | 1425-621 | -004-00 |
| 16    | E571R1391 | FLANGEBOLT          | フランシ゛ホ゛ルト               | 1   |       |     |             |             | V231-360 | -803-00 |
| 17    | E571R0727 | WASHER 08X14X01     | ワッシヤ:08X14X01           | 1   |       |     |             |             | 6209-500 | -003-00 |
| 18    | E571R2055 | STOPPER.FULL-LOAD   |                         | 1   |       |     |             |             | 6215-546 | -001-00 |
| 19    | E571R0723 |                     | ナット:4T-M8               | 1   |       |     |             |             | 6209-409 |         |
| 20    | E571R1423 |                     | コカ゛タフクロナツト M8           | 1   |       |     |             |             | V341-120 | -008-00 |
| 21    | E571R0746 | PACKING             | パツキン                    | 2   |       |     |             |             | 6209-920 | -002-00 |
| 22    | E571R0660 | CAP BLANK 30        | キヤツプ:ブランク 30            | 1   |       |     |             |             | 3625-540 | -004-00 |
| 23    | E571R2052 | PIN_ARM             | ピン                      | 1   |       |     |             |             | 6215-542 | -001-10 |
| 24    | E571R1516 | RING SNAP 4 E       | Eガタトメワ 4                | 2   |       |     |             |             | V710-140 | -004-00 |
| 25    | E571R0731 | PLUG SCREW          | プ <sup>°</sup> ラク゛:スクリユ | 1   |       |     |             |             | 6209-600 | -004-00 |
| 26    | E571R0727 | WASHER 08X14X01     | ワツシヤ:08X14X01           | 1   |       |     |             |             | 6209-500 | -003-00 |
| 27    | E571R0743 | PIN GROOVE          | ピン:グル−ブ 3X40            | 1   |       |     |             |             | 6209-740 | -001-00 |
| 28    | E571R1976 | GASKET_GEARCASE     | カ゛スケット                  | 1   |       |     |             |             | 6211-312 | -001-30 |
| 29    | E571R0824 | VALVE RELIEF ASS    | バルブ:リリーフ ASSY           | 1   |       |     |             |             | 6213-160 | -002-20 |
| 30    | E571R0825 | PISTON VALVE RELIEF |                         | 1   |       |     |             |             | 6213-161 | -001-20 |
| 31    | E571R0826 | SPRING RELIEF VALVE |                         | 1   |       |     |             |             | 6213-164 | -001-00 |
| 32    | E571R1505 | RING SNAP 12 C      | スナツフ゜リンク゛.アナ 12         | 1   |       |     |             |             | V705-140 | -012-00 |
| 33    | E571R0717 | BOLT M6             | ホ゛ルト 7T-M6              | 1   |       |     |             |             | 6209-050 | -001-00 |
| 34    | E571R0718 | BOLT M6             | ホ゛ルト 7T-M6              | 1   |       |     |             |             | 6209-050 | -002-00 |
| 35    | E571R1407 | NUT M6              | ナツト.ナミ.2 M 6            | 2   |       |     |             |             | V301-260 | -006-00 |
|       |           |                     | 15                      |     |       |     |             |             |          |         |