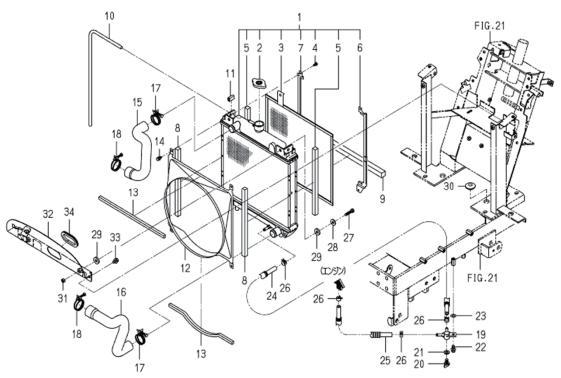

|          |          |
|       |           |                    |                            |     |       |   |     |             |             |          |          |
|       |           |                    |                            |     |       |   |     |             |             |          |          |
|       |           |                    |                            |     |       |   |     |             |             |          |          |
|       |           |                    |                            |     |       |   |     |             |             |          |          |
|       |           |                    | 41                         |     |       |   |     |             |             |          |          |

## FIG.202 ラジエータ RADIATOR SYSTEM



| 1 E57 2 E57 3 E57 4 E57 5 E57 6 E57 7 E57 8 E57 10 E57 11 E57 12 E57 13 E57 14 E57 16 E57 17 E57 18 E57 19 E57  | 71R0125<br>71R1625<br>71R0199            | RADIATOR ASSY        | Name<br>ラジェータ                           | ALL | Q'ty | 換<br>性 |             |             | l.              |
|-----------------------------------------------------------------------------------------------------------------|------------------------------------------|----------------------|-----------------------------------------|-----|------|--------|-------------|-------------|-----------------|
| 1 E57 2 E57 3 E57 4 E57 5 E57 6 E57 7 E57 8 E57 10 E57 11 E57 12 E57 14 E57 15 E57 16 E57 17 E57 18 E57 19 E57  | 71R1624<br>71R0125<br>71R1625<br>71R0199 | RADIATOR ASSY        |