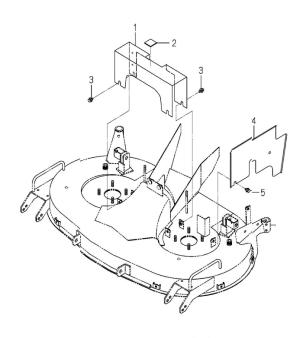

|     |       |   |     |             |             |                 |
|       |           |               |                             |     |       |   |     |             |             |                 |
|       |           |               |                             |     |       |   |     |             |             |                 |
|       |           |               |                             |     |       |   |     |             |             |                 |
|       |           |               |                             |     |       |   |     |             |             |                 |
|       | 99        |               |                             |     |       |   |     |             |             |                 |

### FIG.307 カバー COVER SYSTEM



| 見出番号  | 部品番号      | 部品                 | 名 称          | 台   |      |  |     | 適応機種        | 型寸 | 備考              |  |
|-------|-----------|--------------------|--------------|-----|------|--|-----|-------------|----|-----------------|--|
|       |           |                    |              |     | Q'ty |  | 換   |             |    |                 |  |
| ., ., |           |                    |              |     |      |  | 性   |             |    |                 |  |
| KeyNo |           |                    | Name         | ALL |      |  | R/P | Application |    |                 |  |
| 1     | E571R2235 |                    | カバー(シヤフト)    | 1   |      |  |     |             |    | 8670-407-011-10 |  |
| 2     | E571R2234 | INSULATOR/38X38X03 |              | 1   |      |  |