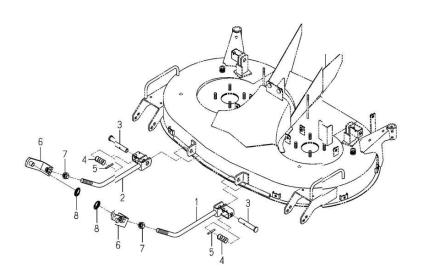

| 101                  |         |      |  |     |             |             |                 |

### リンク LINK(LIFT)SYSTEM



| 見出番号  | 部品番号      | 部品                  | 名称                          | 스 : | 当 個 数         | tr 1 | F | 適応機種        | 型寸               | 備考              |
|-------|-----------|---------------------|-----------------------------|-----|---------------|------|---|-------------|------------------|-----------------|
| 兄山留写  |           |                     | 10 171                      |     | ⊐ ⊫ 兎<br>Q'ty | *    | 換 | 旭 心 饭 性     | ) <del>T</del> , | VIII 25         |
|       |           |                     |                             |     | Q ty          |      | 性 |             |                  |                 |
| KeyNo | Parts No  | Parts               | Name                        | ALL |               |      |   | Application | Descriptior      | Remarks         |
| 1