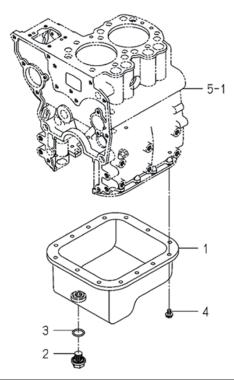

FIG.108 オイルパン OIL PAN

| 見出番号  | 部品番号      | 部品           | 名 称                                     | 台:   | 当 個 数<br>Q'ty | Į | 互換  | 適応機種        | 型寸          | 備考              |
|-------|-----------|--------------|-----------------------------------------|------|---------------|---|-----|-------------|-------------|-----------------|
| KeyNo | Parts No  | Posts        | s Name                                  | A1.1 |               |   | 性   | Application | Dooorintion | Remarks         |
|       |           |              |                                         | ALL  |               |   | R/P | Application | Description |                 |
|       | E571R1980 | OILPAN COMP  | オイルハ°ンCOMP                              | 1    |               |   |     |             |             | 6211-361-019-20 |
|       | E571R0692 | PLUG M14X1.5 | プ <sup>°</sup> ラク <sup>*</sup> :M14X1.5 | 1    |               |   |     |             |             | 3805-355-002-20 |
|       | E571R1522 | O-RING P18   | オーリンク゛:1A P 18                          | 1    |               |   |     |             |             | V720-102-401-80 |
| 4     | E571R1383 | FLANGEBOLT   | フランシ゛ホ゛ルト                               | 14   |               |   |     |             |             | V230-360-601-00 |
|       |           |              |                                         |      |               |   |     |             |             |                 |
|       |           |              |                                         |      |               |   |     |             |             |                 |
|       |           |              |                                         |      |               |   |     |             |             |                 |
|       |           |              |                                         |      |               |   |     |             |             |                 |
|       |           |              |                                         |      |               |   |     |             |             |                 |
|       |           |              |                                         |      |               |   |     |             |             |                 |
|       |           |              |                                         |      |               |   |     |             |             |                 |
|       |           |              |                                         |      |               |   |     |             |             |                 |
|       |           |              |                                         |      |               |   |     |             |             |                 |
|       |           |              |                                         |      |               |   |     |             |             |                 |
|       |           |              |                                         |      |               |   |     |             |             |                 |
|       |           |              |                                         |      |               |   |     |             |             |                 |
|       |           |              |                                         |      |               |   |     |             |             |                 |
|       |           |              |                                         |      |               |   |     |             |             |                 |
|       |           |              |                                         |      |               |   |     |             |             |                 |
|       |           |              |                                         |      |               |   |     |             |             |                 |
|       |           |              |                                         |      |               |   |     |             |             |                 |
|       |           |              |                                         |      |               |   |     |             |             |                 |
|       |           |              |                                         |      |               |   |     |             |             |                 |
|       |           |              |                                         |      |               |   |     |             |             |                 |
|       |           |              |                                         |      |               |   |     |             |             |                 |
|       |           |              |                                         |      |               |   |     |             |             |                 |
|       |           |              |                                         |      |               |   |     |             |             |                 |
|       |           |              | 13                                      |      |               |   |     |             |             |                 |