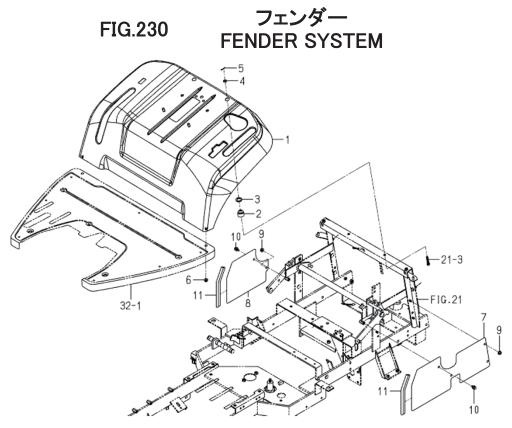

|       |           |           |      |     |               |    |             |             |                 |
|       |           |           |      |     |               |    |             |             |                 |
|       |           |           |      |     |               |    |             |             |                 |
|       |           |           |      |     |               |    |             |             |                 |
|       |           |           |      |     |               |    |             |             |                 |
|       |           |           |      |     |               |    |             |             |                 |
|       |           |           | 74   |     |               |    |             |             |                 |



| 見出番号  | 部品番号      | 部品              | 名 称                          | 台   | 当個数  | [ |          | 適応機種        | 型寸          | 備考              |
|-------|-----------|-----------------|------------------------------|-----|------|---|----------|-------------|-------------|-----------------|
|       |           |                 |                              |     | Q'ty |   | 換        |             |             |                 |
| KeyNo | Parts No  | Parts           | s Name                       | ALL |      |   | 性<br>R/P | Application | Description | Remarks         |
|       | E571R1893 | FENDER COMP     | フェンター                        | 1   |      |   |          | 7 (6)       |             | 1782-606-710-00 |
|       | E571R0083 | GROMMET 10X30X5 | ク <sup>*</sup> ロメツト:10X30X05 | 2