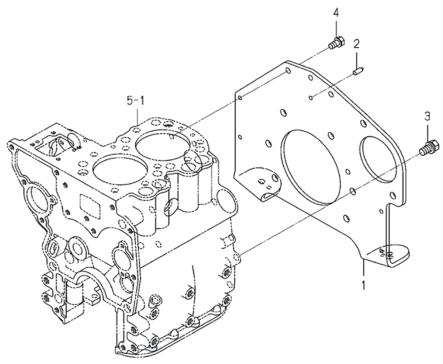

FIG.109 リヤプレート REAR PLATE

| 見出番号  | 部品番号      | 部品               | 名 称             | 台   |      |                 |     | 適応機種        | 型寸          | 備考              |
|-------|-----------|------------------|-----------------|-----|------|-----------------|-----|-------------|-------------|-----------------|
|       |           |                  |                 |     | Q'ty |                 |     |             |             |                 |
|       |           |                  |                 |     |      |                 | 性   |             |             |                 |
| KeyNo |           |                  | s Name          | ALL |      |                 | R/P | Application | Description |                 |
|       | E571R1978 | PLATE_REAR       | プレート            | 1   |      |                 |     |             |             | 6211-341-086-00 |
|       | E571R1979 | POINTER          | ホ°インタ           | 1   |      |                 |     |             |             | 6211-342-002-10 |
|       | E571R1030 | BOLT SEMS M10X20 | ホ゛ルトWS7T-M10X20 | 6   |      |                 |     |             |             | 6901-911-020-00 |
| 4     | E571R2143 | BOLT.SEMS_M8X16  | ホ゛ルト            | 2   |      |                 |     |             |             | 6901-910-816-00 |
|       |           |                  |                 |     |      |                 |     |             |             |                 |
|       |           |                  |                 |     |      |                 |     |             |             |                 |
|       |           |                  |                 |     |      |                 |     |             |             |                 |
|       |           |                  |                 |     |      |                 |     |             |             |                 |
|       |           |                  |                 |     |      |                 |     |             |             |                 |
|       |           |                  |                 | 1   |      | $\vdash \vdash$ |     |             |             |                 |
|       |           |                  |                 |     |      |                 |     |             |             |                 |
|       |           |                  |                 |     |      |                 |     |             |             |                 |
|       |           |                  |                 |     |      |                 |     |             |             |                 |
|       |           |                  |                 |     |      |                 |     |             |             |                 |
|       |           |                  |                 |     |      |                 |     |             |             |                 |
|       |           |                  |                 |     |      |                 |     |             |             |                 |
|       |           |                  |                 |     |      |                 |     |             |             |                 |
|       |           |                  |                 |     |      |                 |     |             |             |                 |
|       |           |                  |                 |     |      |                 |     |             |             |                 |
|       |           |                  |                 |     |      |                 |     |             |             |                 |
|       |           |                  |                 |     |      |                 |     |             |             |                 |
|       |           |                  |                 |     |      |                 |     |             |             |                 |
|       |           |                  |                 |     |      |                 |     |             |             |                 |
|       |           |                  |                 |     |      |                 |     |             |             |                 |
|       |           |                  |                 | 1   |      | $\vdash \vdash$ |     |             |             |                 |
|       |           |                  |                 |     |      |                 |     |             |             |                 |
|       |           |                  |                 |     |      |                 |     |             |             |                 |
|       |           |                  |                 |     |      |                 |     |             |             |                 |
|       |           |                  |                 |     |      |                 |     |             |             |                 |
|       |           |                  |                 |     |      |                 |     |             |             |                 |
|       |           |                  |                 |     |      |                 |     |             |             |                 |
|       |           |                  |                 |     |      |                 |     |             |             |                 |
|       |           |                  |                 |     |      |                 |     |             |             |                 |
|       |           |                  |                 |     |      |                 |     |             |             |                 |
|       |           | <u> </u>         |                 |     |      |                 |     |             |             |                 |
|       |           |                  | 14              |     |      |                 |     |             |             |                 |