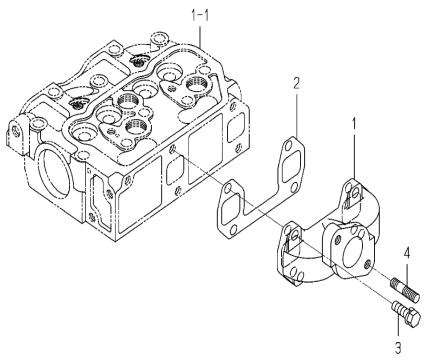

### FIG.105 エキゾーストマニフォールド EXHAUST MANIFOLD

| 見出番号  | 部品番号      | 部品                   | 名 称           |     | 当 個 数 | ζ        |          | 適応機種        | 型寸          | 備考              |
|-------|-----------|----------------------|---------------|-----|-------|----------|----------|-------------|-------------|-----------------|
|       |           |                      |               |     | Q'ty  | $\vdash$ | 換        |             |             |                 |
| KeyNo | Parts No  | Parts                | s Name        | ALL |       |          | 性<br>R/P | Application | Description | Remarks         |
|       | E571R2023 | MANIFOLD EXHAUST     |               | 1   |       |          |          |             |             | 6214-141-012-00 |
| 2     | E571R2024 | GASKET EXHAUST MANIF |               | 1   |       |          |          |             |             | 6214-145-006-10 |
| 3     | E571R1371 | BOLT SEMS M8X25 7T   |               | 4   |       |          |          |             |             | V211-560-802-50 |
| 4     | E571R1034 | STUD                 | スタツド 7T−M8X22 | 2   |       |          |          |             |             | 6904-110-822-00 |
|       |           |                      |               |     |       |          |          |             |             |                 |
|       |           |                      |               |     |       |          |          |             |             |                 |
|       |           |                      |               |     |       |          |          |             |             |                 |
|       |           |                      |               |     |       |          |          |             |             |                 |
|       |           |                      |               |     |       |          |          |             |             |                 |
| -     |           |                      |               |     |       |          |          |             |             |                 |
|       |           |                      |               |     |       |          |          |             |             |                 |
|       |           |                      |               |     |       |          |          |             |             |                 |
|       |           |                      |               |     |       |          |          |             |             |                 |
|       |           |                      |               |     |       |          |          |             |             |                 |
|       |           |                      |               |     |       |          |          |             |             |                 |
|       |           |                      |               |     |       |          |          |             |             |                 |
|       |           |                      |               |     |       |          |          |             |             |                 |
|       |           |                      |               |     |       |          |          |             |             |                 |
|       |           |                      |               |     |       |          |          |             |             |                 |
|       |           |                      |               |     |       |          |          |             |             |                 |
|       |           |                      |               |     |       |          |          |             |             |                 |
|       |           |                      |               |     |       |          |          |             |             |                 |
|       |           |                      |               |     |       |          |          |             |             |                 |
|       |           |                      |               |     |       |          |          |             |             |                 |
|       |           |                      |               |     |       |          |          |             |             |                 |
|       |           |                      |               |     |       |          |          |             |             |                 |
|       |           |                      |               |     |       |          |          |             |             |                 |
|       |           |                      |               |     |       |          |          |             |             |                 |
|       |           |                      |               |     |       |          |          |             |             |                 |
|       |           |                      |               |     |       |          |          |             |             |                 |
|       |           |                      |               |     |       |          |          |             |             |                 |
|       |           | ı                    | 10            |     |       |          |          |             |             |                 |