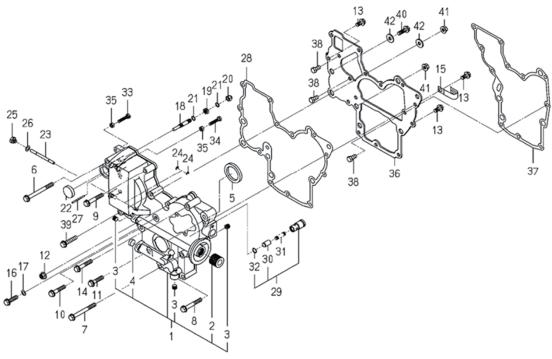

### FIG.110 タイミングギヤケース TIMING GEAR CASE

| 見出番号  | 部品番号      | 部品                  | 名 称                     | 台:  | 当 個 数 | 互   | 適応機種        | 型寸          | 備        | 考       |
|-------|-----------|---------------------|-------------------------|-----|-------|-----|-------------|-------------|----------|---------|
|       |           |                     |                         |     | Q'ty  | 換   |             |             |          |         |
|       |           | _                   |                         |     |       | 性   |             |             | _        |         |
| KeyNo |           |                     | Name                    | ALL |       | R/P | Application | Descriptior |          |         |
| 1     | E571R1974 |                     | キ゛ヤケースASSY              | 1   |       |     |             |             | 6211-310 |         |
|       | E571R0829 | CONNECTOR OIL FILTE |                         | 1   |       |     |             |             | 6213-319 |         |
| 3     | E571R0733 | PLUG PT1 8          | プラク:PT1 8               | 3   |       |     |             |             | 6209-605 |         |
|       | E571R0735 |                     | カツプ:シーリング 16            | 1   |       |     |             |             | 6209-610 |         |
|       | E571R0739 | SEAL OIL            | オイルシール                  | 1   |       |     |             |             | 6209-625 |         |
|       | E571R1398 | FLANGEBOLT          | フランシ゛ホ゛ルト               | 1   |       |     |             |             | V231-360 |         |
| -     | E571R1396 | FLANGEBOLT          | フランシ゛ホ゛ルト               | 1   |       |     |             |             | V231-360 |         |
| 8     | E571R1395 | FLANGEBOLT          | フランシ゛ホ゛ルト               | 2   |       |     |             |             | V231-360 |         |
| 9     | E571R1394 | FLANGEBOLT          | フランシ゛ホ゛ルト               | 2   |       |     |             |             | V231-360 |         |
| 10    | E571R1392 | FLANGEBOLT          | フランシ゛ホ゛ルト               | 1   |       |     |             |             | V231-360 | -804-00 |
| 11    | E571R2167 | FLANGEBOLT          | フランシ゛ホ゛ルト               | 1   |       |     |             |             | V231-360 | -803-50 |
| 12    | E571R0698 | NUT M08             | ナツト:フランシ゛M08            | 1   |       |     |             |             | 3817-401 | -001-00 |
| 13    | E571R1388 | FLANGEBOLT          | フランシ゛ホ゛ルト               | 3   |       |     |             |             | V231-360 | -801-60 |
| 14    | E571R1393 | FLANGEBOLT          | フランシ゛ホ゛ルト               | 1   |       |     |             |             | V231-360 | -804-50 |
| 15    | E571R0023 | HOLDER JE 9-9       | ハーネスクランフ゜               | 1   |       |     |             |             | 1425-621 | -004-00 |
| 16    | E571R1391 | FLANGEBOLT          | フランシ゛ホ゛ルト               | 1   |       |     |             |             | V231-360 | -803-00 |
| 17    | E571R0727 | WASHER 08X14X01     | ワッシヤ:08X14X01           | 1   |       |     |             |             | 6209-500 | -003-00 |
| 18    | E571R2055 | STOPPER.FULL-LOAD   |                         | 1   |       |     |             |             | 6215-546 | -001-00 |
| 19    | E571R0723 |                     | ナット:4T-M8               | 1   |       |     |             |             | 6209-409 |         |
| 20    | E571R1423 |                     | コカ゛タフクロナツト M8           | 1   |       |     |             |             | V341-120 | -008-00 |
| 21    | E571R0746 | PACKING             | パツキン                    | 2   |       |     |             |             | 6209-920 | -002-00 |
| 22    | E571R0660 | CAP BLANK 30        | キヤツプ:ブランク 30            | 1   |       |     |             |             | 3625-540 | -004-00 |
| 23    | E571R2052 | PIN_ARM             | ピン                      | 1   |       |     |             |             | 6215-542 | -001-10 |
| 24    | E571R1516 | RING SNAP 4 E       | Eガタトメワ 4                | 2   |       |     |             |             | V710-140 | -004-00 |
| 25    | E571R0731 | PLUG SCREW          | プ <sup>°</sup> ラク゛:スクリユ | 1   |       |     |             |             | 6209-600 | -004-00 |
| 26    | E571R0727 | WASHER 08X14X01     | ワツシヤ:08X14X01           | 1   |       |     |             |             | 6209-500 | -003-00 |
| 27    | E571R0743 | PIN GROOVE          | ピン:グル−ブ 3X40            | 1   |       |     |             |             | 6209-740 | -001-00 |
| 28    | E571R1976 | GASKET_GEARCASE     | カ゛スケット                  | 1   |       |     |             |             | 6211-312 | -001-30 |
| 29    | E571R0824 | VALVE RELIEF ASS    | バルブ:リリーフ ASSY           | 1   |       |     |             |             | 6213-160 | -002-20 |
| 30    | E571R0825 | PISTON VALVE RELIEF |                         | 1   |       |     |             |             | 6213-161 | -001-20 |
| 31    | E571R0826 | SPRING RELIEF VALVE |                         | 1   |       |     |             |             | 6213-164 | -001-00 |
| 32    | E571R1505 | RING SNAP 12 C      | スナツフ゜リンク゛.アナ 12         | 1   |       |     |             |             | V705-140 | -012-00 |
| 33    | E571R0717 | BOLT M6             | ホ゛ルト 7T-M6              | 1   |       |     |             |             | 6209-050 | -001-00 |
| 34    | E571R0718 | BOLT M6             | ホ゛ルト 7T-M6              | 1   |       |     |             |             | 6209-050 | -002-00 |
| 35    | E571R1407 | NUT M6              | ナツト.ナミ.2 M 6            | 2   |       |     |             |             | V301-260 | -006-00 |
|       |           |                     | 15                      |     |       |     |             |             |          |         |