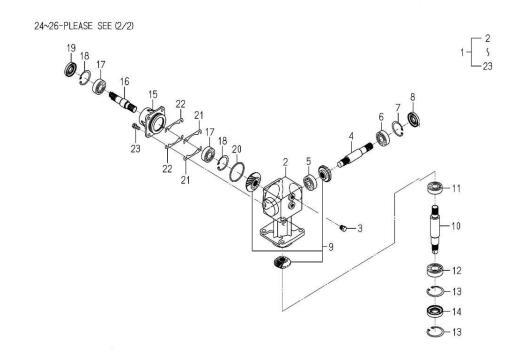

|            |            |          |       |     |     |             |             |                 |
|                                         |            |            |            |          |       |     |     |             |             |                 |
|                                         |            |            |            |          |       |     |     |             |             |                 |
|                                         |            |            |            |          |       |     |     |             |             |                 |
|                                         | 105        |            |            |          |       |     |     |             |             |                 |

### FIG.313 ケース CASE(BEVEL)ASSY(REPAIR)(1/2)



| 見出番号  | 部品番号      | 部品                  | 名 称                 | 台   | 台 当 個 数 |  | 互   | 適応機種        | 型寸          |           | 考       |
|-------|-----------|---------------------|---------------------|-----|---------|--|-----|-------------|-------------|-----------|---------|
|       |           |                     |                     |     | Q'ty    |  | 換   |             |             |           |         |
|       |           |                     |                     |     |         |  | 性   |             |             |           |         |
| KeyNo | Parts No  | Parts               | Name                | ALL |         |  | R/P | Application | Descriptior | Rem       | arks    |
| 1     | E571R2221 | CASE/BEVEL/LH ASSY  | ケース(ベベル/LH) ASSY    | 1   |         |  |     |