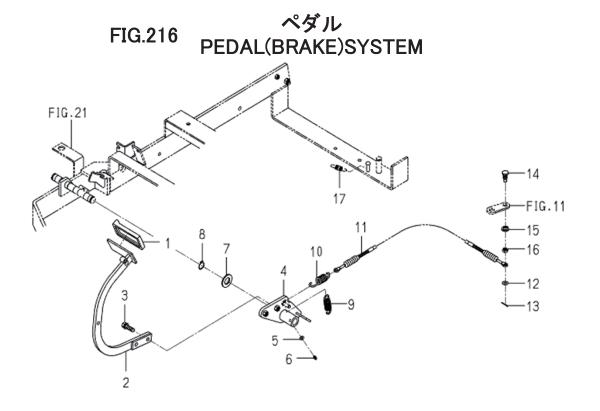

|             |             |                 |
|       |           |                      |                           |     |               |   |    |             |             |                 |
|       |           |                      |                           |     |               |   |    |             |             |                 |
|       |           |                      |                           |     |               |   |    |             |             |                 |
|       |           |                      |                           |     |               |   |    |             |             |                 |
|       |           |                      | 57                        |     |               |   |    |             |             |                 |



| 見出番号                                    | 部品番号      | 部品                   |                           | 台   | 当 個 数 | ı İ | 互 | 適応機種        | 型寸          |                 |
|-----------------------------------------|-----------|----------------------|---------------------------|-----|-------|-----|---|-------------|-------------|-----------------|
| ,,,,,,,,,,,,,,,,,,,,,,,,,,,,,,,,,,,,,,, |           |                      |                           |     | Q'ty  | `   | 換 |             |             | ,,,,, ,         |
|                                         |           |                      |                           |     |       |     | 性 |             |             |                 |
| KeyNo                                   | Parts No  | Parts                | Name