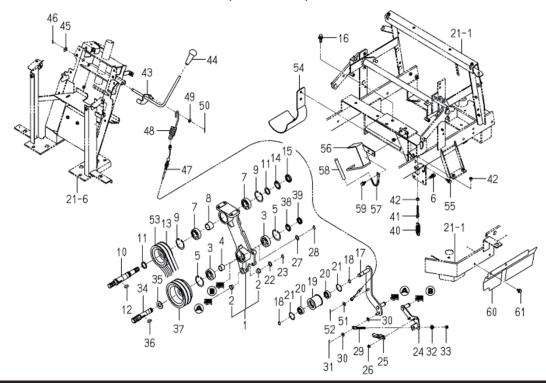

|   |      |             |             | 3814-114-001-00 |
| 30    | E571R1441 | WASHER PL M 8       | サ゛カ゛ネ、ミカ゛キマルM 8          | 2   |       |   |      |             |             | V411-260-008-00 |
|       |           |                     |                          |     |       |   |      |             |             |                 |
|       |           |                     |                          |     |       |   |      |             |             |                 |
|       |           |                     |                          |     |       |   |      |             |             |                 |
|       | -         |                     | 61                       |     | •     |   |      |             | •           |                 |

FIG.219 PTO(MOWER)SYSTEM



| 見出番号  | 部品番号      | 部品                       | 名 称                         | 台 当 個 数<br>Q'ty |     | Į |          | 適応機種                                  | 型寸          | 備考          | Š    |
|-------|-----------|--------------------------|-----------------------------|-----------------|-----|---|----------|---------------------------------------|-------------|-------------|------|
|       |           |                          |                             |                 | Qty |   | 換        |                                       |             |             |      |
| KeyNo | Parts No  | Parts                    | Name                        | ALL             |     |   | 性<br>R/P | Application                           | Description | Remarks     |      |
|       | E571R1451 |