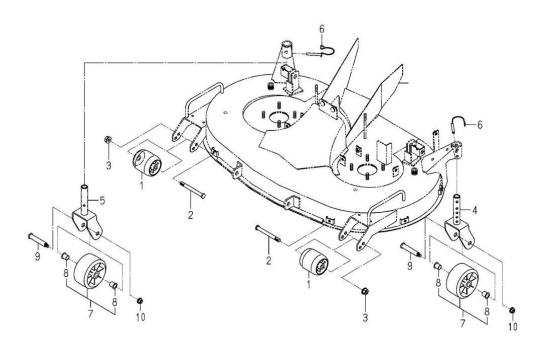

|     |             |    |                 |  |
|       |           |                    |              |     |      |  |     |             |    |                 |  |
|       |           |                    |              |     |      |  |     |             |    |                 |  |
|       |           |                    |              |     |      |  |     |             |    |                 |  |
|       |           |                    |              |     |      |  |     |             |    |                 |  |
|       |           |                    | 100          |     |      |  |     |             |    |                 |  |
|       | 100       |                    |              |     |      |  |     |             |    |                 |  |

### ホイール WHEEL(GAUGE)SYSTEM



| 見出番号  | 部品番号      | 部品