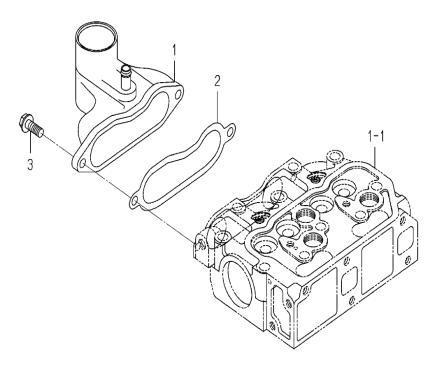

## FIG.104 インレットマニフォールド INLET MANIFOLD

| 見出番号  | 部品番号      | 部品         | 名 称          |     | 当 個 数<br>Q'ty | [ | 互換  | 適応機種        | 型寸 | 備考              |
|-------|-----------|------------|--------------|-----|---------------|---|-----|-------------|----|-----------------|
|       |           |            |              |     | -, -,         |   | 性   |             |    |                 |
| KeyNo |           |            | Name         | ALL |               |   | R/P | Application |    |                 |
|       |           |            | マニフオールト、ASSY | 1   |               |   |     |             |    | 6214-111-014-00 |
|       | E571R2022 |            | カ、スケット       | 1   |               |   |     |             |    | 6214-115-002-20 |
| 3     | E571R1389 | FLANGEBOLT | フランシ゛ホ゛ルト    | 2   |               |   |     |             |    | V231-360-802-00 |
|       |           |            |              |     |               |   |     |             |    |                 |
|       |           |            |              |     |               |   |     |             |    |                 |
|       |           |            |              |     |               |   |     |             |    |                 |
|       |           |            |              |     |               |   |     |             |    |                 |
|       |           |            |              |     |               |   |     |             |    |                 |
|       |           |            |              |     |               |   |     |             |    |                 |
|       |           |            |              |     |               |   |     |             |    |                 |
|       |           |            |              |     |               |   |     |             |    |                 |
|       |           |            |              |     |               |   |     |             |    |                 |
|       |           |            |              |     |               |   |     |             |    |                 |
|       |           |            |              |     |               |   |     |             |    |                 |
|       |           |            |              |     |               |   |     |             |    |                 |
|       |           |            |              |     |               |   |     |             |    |                 |
|       |           |            |              |     |               |   |     |             |    |                 |
|       |           |            |              |     |               |   |     |             |    |                 |
|       |           |            |              |     |               |   |     |             |    |                 |
|       |           |            |              |     |               |   |     |             |    |                 |
|       |           |            |              |     |               |   |     |             |    |                 |
|       |           |            |              |     |               |   |     |             |    |                 |
|       |           |            |              |     |               |   |     |             |    |                 |
|       |           |            |              |     |               |   |     |             |    |                 |
|       |           |            |              |     |               |   |     |             |    |                 |
|       |           |            |              |     |               |   |     |             |    |                 |
|       |           |            |              |     |               |   |     |             |    |                 |
|       |           |            |              |     |               |   |     |             |    |                 |
|       |           |            | 9            |     |               |   |     |             |    |                 |