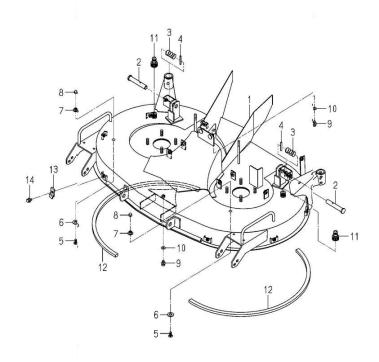

|                  |                  |     |       |          |             |             |                 |
|       |           |                  |                  |     |       |          |             |             |                 |
|       |           |                  |                  |     |       |          |             |             |                 |
|       |           |                  |                  |     |       |          |             |             |                 |
|       |           |                  |                  |     |       |          |             |             |                 |
|       |           |                  | 07               |     |       |          |             |             |                 |

### デッキ DECK(MOWER)SYSTEM



| 見出番号  | 部品番号      | 部品                   | 名 称                                     | 台:  | 当 個 数 | Þ | 互   | 適応機種        | 型寸          | 備考              |  |
|-------|-----------|----------------------|-----------------------------------------|-----|-------|---|-----|-------------|-------------|-----------------|--|
|       |           |                      |                                         |     | Q'ty  |   | 換   |             |             |                 |  |
|       |           |                      |                                         |     |       |   | 性   |             |             |                 |  |
| KeyNo | Parts No  |                      | Name                                    | ALL |       |   | R/P | Application | Descriptior |                 |