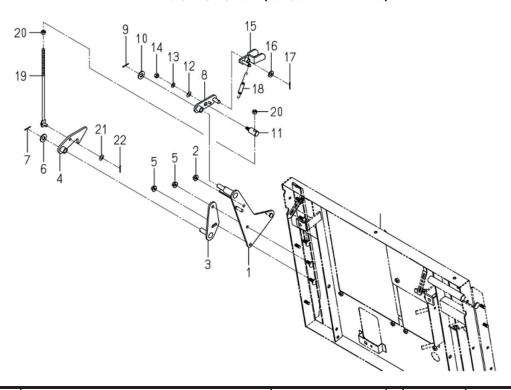

|        |           |             |             |                 |
|       |           |                      |                              |            |             |        |           |             |             |                 |
|       |           |                      |                              |            |             |        |           |             |             |                 |
|       |           |                      |                              |            |             |        |           |             |             |                 |
|       |           | 1                    | 111                          |            |             |        |           |             |             |                 |

## FIG.402 ロックシステム LOCK SYSTEM(EXCEPT A TYPE)



| 見出番号  | 部品番号      | 部品                   | 名 称                                      | 台          | 当 個 数       | ζ | 互   | 適応機種        | 型寸          | 備         | 考      |
|-------|-----------|----------------------|------------------------------------------|------------|-------------|---|-----|-------------|-------------|-----------|--------|
|       |           |                      |                                          |            | Q'ty        |   | 換   |             |             |           |        |
|       |           |                      |                                          |            |             |   | 性   |             |             |           |        |
| KeyNo | Parts No  | Parts                | Name                                     | SUSBC402XL | S