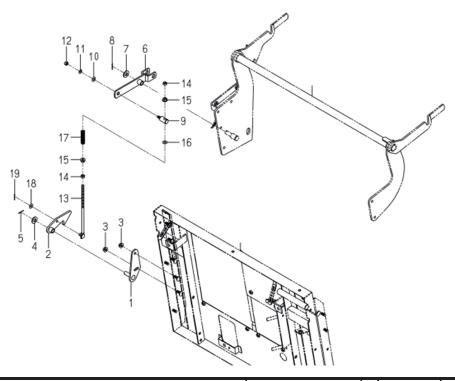

|                               |            |             |   |     |             |             |                 |
|       |           |                      |                               |            |             |   |     |             |             |                 |
|       |           |                      |                               |            |             |   |     |             |             |                 |
|       |           |                      | 112                           |            |             |   |     |             |             |                 |
|       |           |                      | 113                           |            |             |   |     |             |             |                 |

### ロックシステム LOCK SYSTEM(A TYPE) FIG.404



| 見出番号  | 部品番号      | 部品                   | 名 称                         | 台:         | 当 個 数       | Į | 互   | 適応機種        | 型寸          | 備考              |
|-------|-----------|----------------------|-----------------------------|------------|-------------|---|-----|-------------|-------------|-----------------|
|       |           |                      |                             |            | Q'ty        |   | 換   |             |             |                 |
|       |           |                      |                             |            |             |   | 性   |             |             |                 |
| KeyNo | Parts No  | Parts                | Name                        | SUSBC402XL | SUSBC402XLA |   | R/P | Application | Descriptior | Remarks         |
| 1