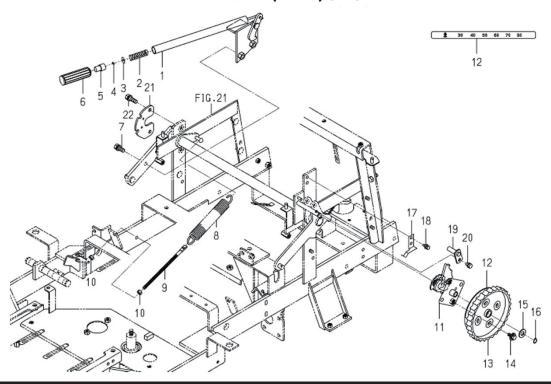

|   |    |             |             |                 |
|       |           |                     |                           |     |       |   |    |             |             |                 |
|       |           |                     |                           |     |       |   |    |             |             |                 |
|       |           |                     |                           |     |       |   |    |             |             |                 |
|       |           |                     |                           |     |       |   |    |             |             |                 |
|       |           |                     | 70                        |     |       |   |    |             |             |                 |

FIG.227 レバー(リフト) LEVER(LIFT)SYSTEM



| 見出番号  | 部品番号      | 部品                  | 名 称               | 台 当 個 数 |      | 互 | 適応機種 | 型寸          | 備考          |                 |
|-------|-----------|---------------------|-------------------|---------|------|---|------|-------------|-------------|-----------------|
|       |           |                     |                   |         | Q'ty |   | 換    |             |             |                 |
|       |           |                     |                   |         |      |   | 性    |             |             |                 |
| KeyNo | Parts No  | Parts               | Name              | ALL     |      |   | R/P  | Application | Descriptior | Remarks         |
| 1     | E571R1881 | LEVER_LIFT_216 COMP | レバー               | 1       |      |   |      |             |