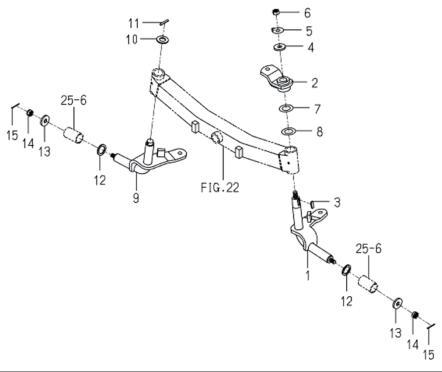

|    |
|       |           |                     |                             |         |  |     |      |             |             |                |    |
|       |           |                     |                             |         |  |     |      |             |             |                |    |
|       |           |                     |                             |         |  |     |      |             |             |                |    |
|       |           |                     |                             |         |  |     | L    |             |             |                |    |
|       | 66        |                     |                             |         |  |     |      |             |             |                |    |

FIG.223 スピンドル SPINDLE(KNUCKLE)SYSTEM



| 見出番号  | 部品番号      | 部品                   | 名 称                       | 台 当 個 数<br>Q'ty |    | Ţ | 互換  | 適応機種        | 型寸          | 備考              |
|-------|-----------|----------------------|---------------------------|-----------------|----|---|-----|-------------|-------------|-----------------|
|       |           |                      |                           |                 | 1, |   | 性   |             |             |                 |
| KeyNo | Parts No  | Parts                | Name                      | ALL             |    |   | R/P | Application | Description | Remarks         |
| 1     | E571R1867 | SPINDLE_KNUCKLE_LH   | スピント゛ル                    | 1               |    |   |     |             |             | 1782-434-700-10 |
| 2     | E571R1866 | ARM_KNUCKLE COMP