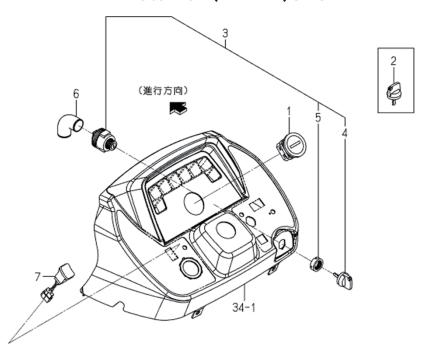

|     |               |   |     |             |             |                 |
|       |           |                  |                                         |     |               |   |     |             |             |                 |
|       |           |                  |                                         |     |               |   |     |             |             |                 |
|       |           |                  |                                         |     |               |   |     |             |             |                 |
|       |           |                  | 79                                      |     |               |   |     |             |             |                 |

FIG.235 スイッチ SWITCH(PANEL)SYSTEM



| 見出番号   | 部品番号                  | 部品                    | 名             | 台:       | 当 個 数 | ţ | 互   | 適応機種        | 型寸          | 備考                         |
|--------|-----------------------|-----------------------|---------------|----------|-------|---|-----|-------------|-------------|----------------------------|
|        |                       |                       |               |          | Q'ty  |   | 換   |             |             |                            |
| IZNI - | Douts No              | Doub                  | s Name        |          |       |   | 性   | A 1: +:     | D           | Damanika                   |
| KeyNo  | Parts No<br>E571R0188 |                       | メータ:アワー ASSY  | ALL<br>1 |       |   | R/P | Application | Description | Remarks<br>1689-613-26