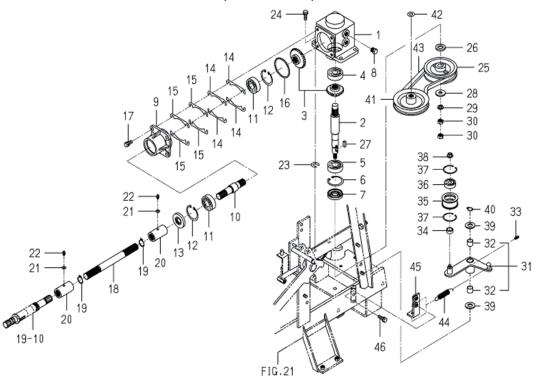

|                                                                                                                                                                                              |                                                                                                                                                                       |                                                                    |      |               |             |             |                                                                                                                                                                                            |

51

#### メタル FIG.210 METAL(COUNTER)SYSTEM



| 見出番号  | 部品番号      | 部品                   | 名 称                         | 台   | 当 個 数 | 互   | 適応機種        | 型寸          | 備考              |
|-------|-----------|----------------------|-----------------------------|-----|-------|-----|-------------|-------------|-----------------|
|       |           |                      |                             |     | Q'ty  | 換   |             |             |                 |
|       |           |                      |                             |     |       | 性   |             |             |                 |
| KeyNo | Parts No  | Parts Name           |                             | ALL |       | R/P | Application | Description | Remarks         |
| 31    | E571R1707 | ARM_TENSION_HST ASSY | アーム                         | 1   |       |