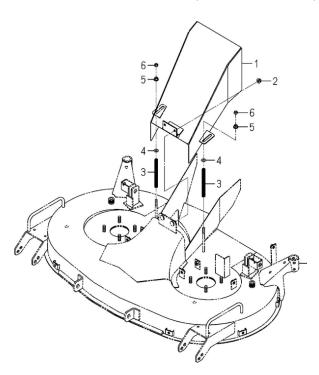

|                                         |     |       |   |     |             |             |                 |  |
|       |           |                      |                                         |     |       |   |     |             |             |                 |  |
|       |           |                      |                                         |     |       |   |     |             |             |                 |  |
|       |           |                      |                                         |     |       |   |     |             |             |                 |  |
|       | 98        |                      |                                         |     |       |   |     |             |             |                 |  |

# カバー COVER(DISCHARGE)SYSTEM



| 見出番号  | 部品番号      | 部品            | 名 称                         | 台:  | 当 個 数 | ζ | 互   | 適応機種        | 型寸          | 備考              |
|-------|-----------|---------------|-----------------------------|-----|-------|---|-----|-------------|-------------|-----------------|
|       |           |               |                             |     | Q'ty  |   | 換   |             |             |                 |
|       |           |               |                             |     |       |   | 性   |             |             |                 |
| KeyNo | Parts No  | Parts         | Name                        | ALL |       |   | R/P | Application | Description | Remarks         |
| 1     | E571R2233 |               | カバー(デイスチヤージ) COMP           | 1   |       |   |     |             |