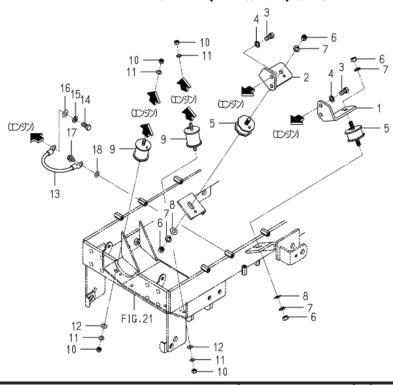

|      |     |       |   |     |             |             |                 |
|       |           |        |      |     |       |   |     |             |             |                 |
|       |           |        |      |     |       |   |     |             |             |                 |
|       |           |        |      |     |       |   |     |             |             |                 |
|       |           |        |      |     |       |   |     |             |             |                 |
|       |           |        |      |     |       |   |     |             |             |                 |
|       |           |        | 39   |     |       |   |     |             |             |                 |

## シャーシ編 (CHASSIS)

## FIG.201 ブラケット(エンジン) BRACKET(ENGINE)SYSTEM



| 見出番号  | 部品番号      | 部品                 | 名 称                        | 台   | 当 個 数 | ζ | 互   | 適応機種        | 型寸          | 備        | 考        |
|-------|-----------|--------------------|----------------------------|-----|-------|---|-----|-------------|-------------|----------|----------|
|       |           |                    |                            |     | Q'ty  |   | 換   |             |             |          |          |
|       |           |                    |                            |     |       |   | 性   |             |             |          |          |
| KeyNo | Parts No  | Parts              | Name                       | ALL |       |   | R/P | Application | Description | Rem      | arks     |
| 1     | E571R1673 | PLATE_LH           | プレート