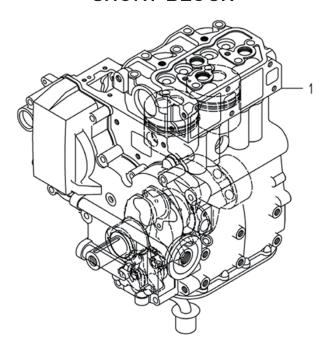

### FIG.101 ショートブロック SHORT BLOCK

| 日山平日  | 部品番号      | 品略品                  | 名 称       | <u> </u> | 当 個 数          | , | -        | 適応機種        | 型寸  | 備 考             |
|-------|-----------|----------------------|-----------|----------|----------------|---|----------|-------------|-----|-----------------|
| 兄山甘芍  |           | п п                  | 71 17     |          | ⊐ i≞ ॐ<br>Q'ty |   | <u>ь</u> | 旭 心 版 住     | 王 , | V⊞ °⊄           |
|       |           |                      |           |          |                |   | 性        |             |     |                 |
| KeyNo |           |                      | Name      | ALL      |                |   | R/P      | Application |     |                 |
| 1     | E571R1958 | SHORT BLOCK ENGIN AS | シヨートフ゛ロツク | 1        |                |   |          |             |     | 6003-010-080-00 |
|       |           |                      |           |          |                |   |          |             |     |                 |
|       |           |                      |           |          |                |   |          |             |     |                 |
|       |           |                      |           |          |                |   |          |             |     |                 |
| -     |           |                      |           |          |                |   |          |             |     |                 |
|       |           |                      |           |          |                |   |          |             |     |                 |
|       |           |                      |           |          |                |   |          |             |     |                 |
|       |           |                      |           |          |                |   |          |             |     |                 |
|       |           |                      |           |          |                |   |          |             |     |                 |
|       |           |                      |           |          |                |   |          |             |     |                 |
|       |           |                      |           |          |                |   |          |             |     |                 |
|       |           |                      |           |          |                |   |          |             |     |                 |
|       |           |                      |           |          |                |   |          |             |     |                 |
|       |           |                      |           |          |                |   |          |             |     |                 |
|       |           |                      |           |          |                |   |          |             |     |                 |
|       |           |                      |           |          |                |   |          |             |     |                 |
|       |           |                      |           |          |                |   |          |             |     |                 |
|       |           |                      |           |          |                |   |          |             |     |                 |
|       |           |                      |           |          |                |   |          |             |     |                 |
|       |           |                      |           |          |                |   |          |             |     |                 |
|       |           |                      |           |          |                |   |          |             |     |                 |
|       |           |                      |           |          |                |   |          |             |     |                 |
|       |           |                      |           |          |                |   |          |             |     |                 |
|       |           |                      |           |          |                |   |          |             |     |                 |
|       |           |                      |           |          |                |   |          |             |     |                 |
|       |           |                      |           |          |                |   |          |             |     |                 |
|       |           |                      |           |          |                |   |          |             |     |                 |
|       |           |                      | 6         |          |                |   |          |             |     |                 |