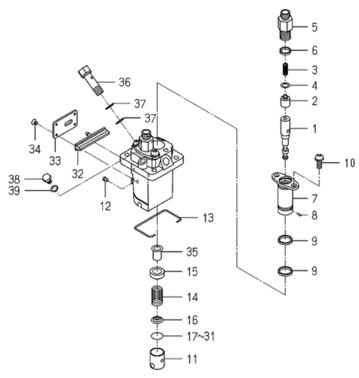

FIG.108 オイルパン OIL PAN

| 見出番号  | 部品番号      | 部品           | 名 称                                     | 台:   | 当 個 数<br>Q'ty | Į | 互換  | 適応機種        | 型寸          | 備考              |
|-------|-----------|--------------|-----------------------------------------|------|---------------|---|-----|-------------|-------------|-----------------|
| KeyNo | Parts No  | Posts        | s Name                                  | A1.1 |               |   | 性   | Application | Dooorintion | Remarks         |
|       |           |              |                                         | ALL  |               |   | R/P | Application | Description |                 |
|       | E571R1980 | OILPAN COMP  | オイルハ°ンCOMP                              | 1    |               |   |     |             |             | 6211-361-019-20 |
|       | E571R0692 | PLUG M14X1.5 | プ <sup>°</sup> ラク <sup>*</sup> :M14X1.5 | 1    |               |   |     |             |             | 3805-355-002-20 |
|       | E571R1522 | O-RING P18   | オーリンク゛:1A P 18                          | 1    |               |   |     |             |             | V720-102-401-80 |
| 4     | E571R1383 | FLANGEBOLT   | フランシ゛ホ゛ルト                               | 14   |               |   |     |             |             | V230-360-601-00 |
|       |           |              |                                         |      |               |   |     |             |             |                 |
|       |           |              |                                         |      |               |   |     |             |             |                 |
|       |           |              |                                         |      |               |   |     |             |             |                 |
|       |           |              |                                         |      |               |   |     |             |             |                 |
|       |           |              |                                         |      |               |   |     |             |             |                 |
|       |           |              |                                         |      |               |   |     |             |             |                 |
|       |           |              |                                         |      |               |   |     |             |             |                 |
|       |           |              |                                         |      |               |   |     |             |             |                 |
|       |           |              |                                         |      |               |   |     |             |             |                 |
|       |           |              |                                         |      |               |   |     |             |             |                 |
|       |           |              |                                         |      |               |   |     |             |             |                 |
|       |           |              |                                         |      |               |   |     |             |             |                 |
|       |           |              |                                         |      |               |   |     |             |             |                 |
|       |           |              |                                         |      |               |   |     |             |             |                 |
|       |           |              |                                         |      |               |   |     |             |             |                 |
|       |           |              |                                         |      |               |   |     |             |             |                 |
|       |           |              |                                         |      |               |   |     |             |             |                 |
|       |           |              |                                         |      |               |   |     |             |             |                 |
|       |           |              |                                         |      |               |   |     |             |             |                 |
|       |           |              |                                         |      |               |   |     |             |             |                 |
|       |           |              |                                         |      |               |   |     |             |             |                 |
|       |           |              |                                         |      |               |   |     |             |             |                 |
|       |           |              |                                         |      |               |   |     |             |             |                 |
|       |           |              | 13                                      |      |               |   |     |             |             |                 |