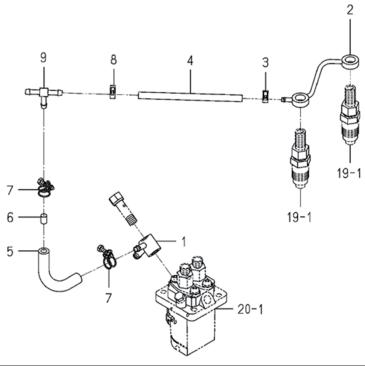

### FIG.110 タイミングギヤケース TIMING GEAR CASE

| 見出番号  | 部品番号      | 部品                  | 名 称                     | 台:  | 当 個 数 | 互   | 適応機種        | 型寸          | 備        | 考       |
|-------|-----------|---------------------|-------------------------|-----|-------|-----|-------------|-------------|----------|---------|
|       |           |                     |                         |     | Q'ty  | 換   |             |             |          |         |
|       |           | _                   |                         |     |       | 性   |             |             | _        |         |
| KeyNo |           |                     | Name                    | ALL |       | R/P | Application | Descriptior |          |         |
| 1     | E571R1974 |                     | キ゛ヤケースASSY              | 1   |       |     |             |             | 6211-310 |         |
|       | E571R0829 | CONNECTOR OIL FILTE |                         | 1   |       |     |             |             | 6213-319 |         |
| 3     | E571R0733 | PLUG PT1 8          | プラク:PT1 8               | 3   |       |     |             |             | 6209-605 |         |
|       | E571R0735 |                     | カツプ:シーリング 16            | 1   |       |     |             |             | 6209-610 |         |
|       | E571R0739 | SEAL OIL            | オイルシール                  | 1   |       |     |             |             | 6209-625 |         |
|       | E571R1398 | FLANGEBOLT          | フランシ゛ホ゛ルト               | 1   |       |     |             |             | V231-360 |         |
| -     | E571R1396 | FLANGEBOLT          | フランシ゛ホ゛ルト               | 1   |       |     |             |             | V231-360 |         |
| 8     | E571R1395 | FLANGEBOLT          | フランシ゛ホ゛ルト               | 2   |       |     |             |             | V231-360 |         |
| 9     | E571R1394 | FLANGEBOLT          | フランシ゛ホ゛ルト               | 2   |       |     |             |             | V231-360 |         |
| 10    | E571R1392 | FLANGEBOLT          | フランシ゛ホ゛ルト               | 1   |       |     |             |             | V231-360 | -804-00 |
| 11    | E571R2167 | FLANGEBOLT          | フランシ゛ホ゛ルト               | 1   |       |     |             |             | V231-360 | -803-50 |
| 12    | E571R0698 | NUT M08             | ナツト:フランシ゛M08            | 1   |       |     |             |             | 3817-401 | -001-00 |
| 13    | E571R1388 | FLANGEBOLT          | フランシ゛ホ゛ルト               | 3   |       |     |             |             | V231-360 | -801-60 |
| 14    | E571R1393 | FLANGEBOLT          | フランシ゛ホ゛ルト               | 1   |       |     |             |             | V231-360 | -804-50 |
| 15    | E571R0023 | HOLDER JE 9-9       | ハーネスクランフ゜               | 1   |       |     |             |             | 1425-621 | -004-00 |
| 16    | E571R1391 | FLANGEBOLT          | フランシ゛ホ゛ルト               | 1   |       |     |             |             | V231-360 | -803-00 |
| 17    | E571R0727 | WASHER 08X14X01     | ワッシヤ:08X14X01           | 1   |       |     |             |             | 6209-500 | -003-00 |
| 18    | E571R2055 | STOPPER.FULL-LOAD   |                         | 1   |       |     |             |             | 6215-546 | -001-00 |
| 19    | E571R0723 |                     | ナット:4T-M8               | 1   |       |     |             |             | 6209-409 |         |
| 20    | E571R1423 |                     | コカ゛タフクロナツト M8           | 1   |       |     |             |             | V341-120 | -008-00 |
| 21    | E571R0746 | PACKING             | パツキン                    | 2   |       |     |             |             | 6209-920 | -002-00 |
| 22    | E571R0660 | CAP BLANK 30        | キヤツプ:ブランク 30            | 1   |       |     |             |             | 3625-540 | -004-00 |
| 23    | E571R2052 | PIN_ARM             | ピン                      | 1   |       |     |             |             | 6215-542 | -001-10 |
| 24    | E571R1516 | RING SNAP 4 E       | Eガタトメワ 4                | 2   |       |     |             |             | V710-140 | -004-00 |
| 25    | E571R0731 | PLUG SCREW          | プ <sup>°</sup> ラク゛:スクリユ | 1   |       |     |             |             | 6209-600 | -004-00 |
| 26    | E571R0727 | WASHER 08X14X01     | ワツシヤ:08X14X01           | 1   |       |     |             |             | 6209-500 | -003-00 |
| 27    | E571R0743 | PIN GROOVE          | ピン:グル−ブ 3X40            | 1   |       |     |             |             | 6209-740 | -001-00 |
| 28    | E571R1976 | GASKET_GEARCASE     | カ゛スケット                  | 1   |       |     |             |             | 6211-312 | -001-30 |
| 29    | E571R0824 | VALVE RELIEF ASS    | バルブ:リリーフ ASSY           | 1   |       |     |             |             | 6213-160 | -002-20 |
| 30    | E571R0825 | PISTON VALVE RELIEF |                         | 1   |       |     |             |             | 6213-161 | -001-20 |
| 31    | E571R0826 | SPRING RELIEF VALVE |                         | 1   |       |     |             |             | 6213-164 | -001-00 |
| 32    | E571R1505 | RING SNAP 12 C      | スナツフ゜リンク゛.アナ 12         | 1   |       |     |             |             | V705-140 | -012-00 |
| 33    | E571R0717 | BOLT M6             | ホ゛ルト 7T-M6              | 1   |       |     |             |             | 6209-050 | -001-00 |
| 34    | E571R0718 | BOLT M6             | ホ゛ルト 7T-M6              | 1   |       |     |             |             | 6209-050 | -002-00 |
| 35    | E571R1407 | NUT M6              | ナツト.ナミ.2 M 6            | 2   |       |     |             |             | V301-260 | -006-00 |
|       |           |                     | 15                      |     |       |     |             |             |          |         |