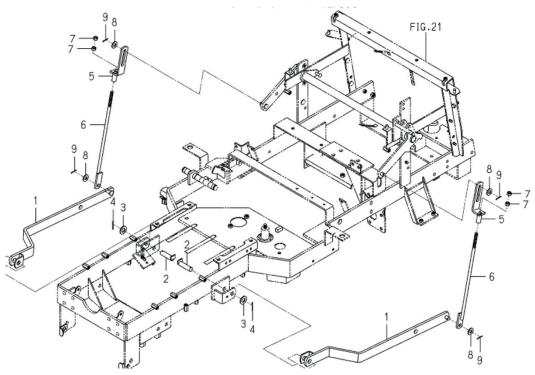

|     |         |  |          |             |              |                 |
|       |           |                   |               |     |         |  |          |             |              |                 |
|       |           |                   |               |     |         |  |          |             |              |                 |
|       |           |                   |               |     |         |  |          |             |              |                 |
|       |           |                   |               |     |         |  |          |             |              |                 |
|       | 69        |                   |               |     |         |  |          |             |              |                 |

FIG.226 Uンク LINK(MOWER)SYSTEM



| 見出番号  | 部品番号      | 品                   | 名 称                       | 台:  | 当 個 数 | Ţ |    | 適応機種        | 型寸          | 備考              |
|-------|-----------|---------------------|---------------------------|-----|-------|---|----|-------------|-------------|-----------------|
|       |           |                     |                           |     | Q'ty  |   | 換性 |             |             |                 |
| KeyNo | Parts No  | Parts               | Name                      | ALL |       |   |    | Application | Descriptior | Remarks         |
|       |           | ARM_MID COMP        | アーム                       | 2   |       |   |    |             |             | 1782-553-210-20 |
| 2     | E571R1873 | PIN_16X57 COMP      | ピン                        | 2   |       |   |