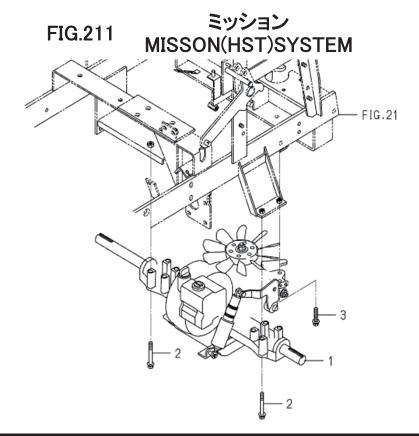

|     |       |     |             |             |                 |
|       |           |                      |                             |     |       |     |             |             |                 |
|       |           |                      |                             |     |       |     |             |             |                 |
|       |           |                      |                             |     |       |     |             |             |                 |
|       |           |                      |                             |     |       |     |             |             |                 |
|       |           |                      | 52                          |     |       |     |             |             |                 |



| 見出番号  | 部品番号      | 品略            | 名 称          |     | 当 個 数<br>Q'ty |    | 適応機種        | 型寸          | 備考              |
|-------|-----------|---------------|--------------|-----|---------------|----|-------------|-------------|-----------------|
|       |           |               |              |     | Q ty          | 換性 |             |             |                 |
| KeyNo | Parts No  | Parts         | Name         | ALL |               |    | Application | Description | Remarks         |
|       |           |               | HST          | 1   |               |    |             |             | 1782-201-200-30 |
| 2     | E571R1709 | BOLT_SP_M8X70 | <b>ホ</b> ゛ルト | 4   |               |    |             |             | 1782-201-051-00 |
| 3     | E571R2165 | BOLT_SP       | <b>ボ