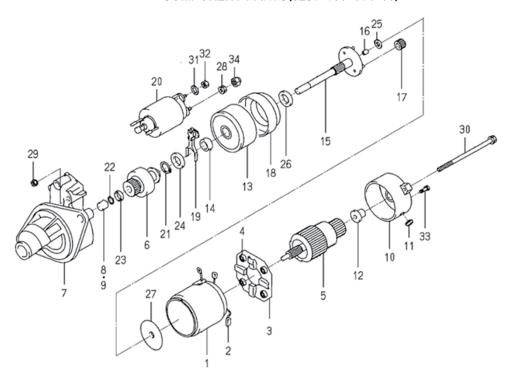

### FIG.110 タイミングギヤケース TIMING GEAR CASE

| 見出番号  | 部品番号      | 部品                  | 名 称                     | 台:  | 当 個 数 | 互   | 適応機種        | 型寸          | 備        | 考       |
|-------|-----------|---------------------|-------------------------|-----|-------|-----|-------------|-------------|----------|---------|
|       |           |                     |                         |     | Q'ty  | 換   |             |             |          |         |
|       |           | _                   |                         |     |       | 性   |             |             | _        |         |
| KeyNo |           |                     | Name                    | ALL |       | R/P | Application | Descriptior |          |         |
| 1     | E571R1974 |                     | キ゛ヤケースASSY              | 1   |       |     |             |             | 6211-310 |         |
|       | E571R0829 | CONNECTOR OIL FILTE |                         | 1   |       |     |             |             | 6213-319 |         |
| 3     | E571R0733 | PLUG PT1 8          | プラク:PT1 8               | 3   |       |     |             |             | 6209-605 |         |
|       | E571R0735 |                     | カツプ:シーリング 16            | 1   |       |     |             |             | 6209-610 |         |
|       | E571R0739 | SEAL OIL            | オイルシール                  | 1   |       |     |             |             | 6209-625 |         |
|       | E571R1398 | FLANGEBOLT          | フランシ゛ホ゛ルト               | 1   |       |     |             |             | V231-360 |         |
| -     | E571R1396 | FLANGEBOLT          | フランシ゛ホ゛ルト               | 1   |       |     |             |             | V231-360 |         |
| 8     | E571R1395 | FLANGEBOLT          | フランシ゛ホ゛ルト               | 2   |       |     |             |             | V231-360 |         |
| 9     | E571R1394 | FLANGEBOLT          | フランシ゛ホ゛ルト               | 2   |       |     |             |             | V231-360 |         |
| 10    | E571R1392 | FLANGEBOLT          | フランシ゛ホ゛ルト               | 1   |       |     |             |             | V231-360 | -804-00 |
| 11    | E571R2167 | FLANGEBOLT          | フランシ゛ホ゛ルト               | 1   |       |     |             |             | V231-360 | -803-50 |
| 12    | E571R0698 | NUT M08             | ナツト:フランシ゛M08            | 1   |       |     |             |             | 3817-401 | -001-00 |
| 13    | E571R1388 | FLANGEBOLT          | フランシ゛ホ゛ルト               | 3   |       |     |             |             | V231-360 | -801-60 |
| 14    | E571R1393 | FLANGEBOLT          | フランシ゛ホ゛ルト               | 1   |       |     |             |             | V231-360 | -804-50 |
| 15    | E571R0023 | HOLDER JE 9-9       | ハーネスクランフ゜               | 1   |       |     |             |             | 1425-621 | -004-00 |
| 16    | E571R1391 | FLANGEBOLT          | フランシ゛ホ゛ルト               | 1   |       |     |             |             | V231-360 | -803-00 |
| 17    | E571R0727 | WASHER 08X14X01     | ワッシヤ:08X14X01           | 1   |       |     |             |             | 6209-500 | -003-00 |
| 18    | E571R2055 | STOPPER.FULL-LOAD   |                         | 1   |       |     |             |             | 6215-546 | -001-00 |
| 19    | E571R0723 |                     | ナット:4T-M8               | 1   |       |     |             |             | 6209-409 |         |
| 20    | E571R1423 |                     | コカ゛タフクロナツト M8           | 1   |       |     |             |             | V341-120 | -008-00 |
| 21    | E571R0746 | PACKING             | パツキン                    | 2   |       |     |             |             | 6209-920 | -002-00 |
| 22    | E571R0660 | CAP BLANK 30        | キヤツプ:ブランク 30            | 1   |       |     |             |             | 3625-540 | -004-00 |
| 23    | E571R2052 | PIN_ARM             | ピン                      | 1   |       |     |             |             | 6215-542 | -001-10 |
| 24    | E571R1516 | RING SNAP 4 E       | Eガタトメワ 4                | 2   |       |     |             |             | V710-140 | -004-00 |
| 25    | E571R0731 | PLUG SCREW          | プ <sup>°</sup> ラク゛:スクリユ | 1   |       |     |             |             | 6209-600 | -004-00 |
| 26    | E571R0727 | WASHER 08X14X01     | ワツシヤ:08X14X01           | 1   |       |     |             |             | 6209-500 | -003-00 |
| 27    | E571R0743 | PIN GROOVE          | ピン:グル−ブ 3X40            | 1   |       |     |             |             | 6209-740 | -001-00 |
| 28    | E571R1976 | GASKET_GEARCASE     | カ゛スケット                  | 1   |       |     |             |             | 6211-312 | -001-30 |
| 29    | E571R0824 | VALVE RELIEF ASS    | バルブ:リリーフ ASSY           | 1   |       |     |             |             | 6213-160 | -002-20 |
| 30    | E571R0825 | PISTON VALVE RELIEF |                         | 1   |       |     |             |             | 6213-161 | -001-20 |
| 31    | E571R0826 | SPRING RELIEF VALVE |                         | 1   |       |     |             |             | 6213-164 | -001-00 |
| 32    | E571R1505 | RING SNAP 12 C      | スナツフ゜リンク゛.アナ 12         | 1   |       |     |             |             | V705-140 | -012-00 |
| 33    | E571R0717 | BOLT M6             | ホ゛ルト 7T-M6              | 1   |       |     |             |             | 6209-050 | -001-00 |
| 34    | E571R0718 | BOLT M6             | ホ゛ルト 7T-M6              | 1   |       |     |             |             | 6209-050 | -002-00 |
| 35    | E571R1407 | NUT M6              | ナツト.ナミ.2 M 6            | 2   |       |     |             |             | V301-260 | -006-00 |
|       |           |                     | 15                      |     |       |     |             |             |          |         |