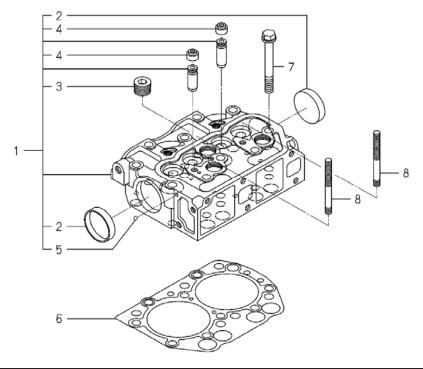

### FIG.102 シリンダーヘッド CYLINDER HEAD

| 見出番号  | 部品番号      | 部品                   | 名 称                      | 台   | 当 個 数<br>Q'ty | 互換 | 適応機種        | 型寸          | 備考              |
|-------|-----------|----------------------|--------------------------|-----|---------------|----|-------------|-------------|-----------------|
|       |           |                      |                          |     |               | 性  |             |             |                 |
| KeyNo | Parts No  | Parts                | Name                     | ALL |               |    | Application | Description | Remarks         |
| 1     | E571R1968 | CYLINDER HEAD ASSY   | シリンダーヘット、ASSY            | 1   |               |    |             |             | 6211-110-094-10 |
| 2     | E571R1041 | CAP SEALING          | カツフ <sup>°</sup> .シーリンク゛ | 2   |               |    |             |             | 6911-129-006-00 |
| 3     | E571R0732 | PLUG PT1 2           | プ <sup>°</sup> ラク˙:PT1 2 | 3   |               |    |             |             | 6209-605-004-10 |
| 4     | E571R0807 | SEAL OIL             | オイルシール :ハ゛ルフ゛            | 4   |               |    |             |             | 6212-569-002-00 |
| 5     | E571R1491 | BALL                 | スチールホール                  | 1   |               |    |             |             | V682-200-000-60 |
| 6     | E571R1969 | GASKET_CYLINDER HEAD | カ゛スケット                   | 1   |               |    |             |             | 6211-141-016-10 |
| 7     | E571R0714 | BOLT                 | <b>ホ</b> ゛ルト             | 10  |               |    |             |             | 6209-000-044-00 |
| 8     | E571R0719 | STUD                 | スタツト゛                    | 2   |               |    |             |             | 6209-300-014-00 |
|       |           |                      |                          |     |               |    |             |             |                 |
|       |           |                      |                          |     |               |    |             |             |                 |
|       |           |                      |                          |     |               |    |             |             |                 |
|       |           |                      |                          |     |               |    |             |             |                 |
|       |           |                      |                          |     |               |    |             |             |                 |
|       |           |                      |                          |     |               |    |             |             |                 |
|       |           |                      |                          |     |               |    |             |             |                 |
|       |           |                      |                          |     |               |    |             |             |                 |
|       |           |                      |                          |     |               |    |             |             |                 |
|       |           |                      |                          |     |               |    |             |             |                 |
|       |           |                      |                          |     |               |    |             |             |                 |
|       |           |                      |                          |     |               |    |             |             |                 |
|       |           |                      |                          |     |               |    |             |             |                 |
|       |           |                      |                          |     |               |    |             |             |                 |
|       |           |                      |                          |     |               |    |             |             |                 |
|       |           |                      |                          |     |               |    |             |             |                 |
|       |           |                      |                          |     |               |    |             |             |                 |
|       |           |                      |                          |     |               |    |             |             |                 |
|       |           |                      |                          |     |               |    |             |             |                 |
|       |           |                      |                          |     |               |    |             |             |                 |
|       |           |                      |                          |     |               |    |             |             |                 |
|       |           |                      |                          |     |               |    |             |             |                 |
|       |           |                      |                          |     |               |    |             |             |                 |
|       |           |                      |                          |     |               |    |             |             |                 |
|       |           |                      |                          |     |               |    |             |             |                 |
|       |           |                      |                          |     |               |    |             |             |                 |
|       |           |                      |                          |     |               |    |             |             |                 |
|       |           |                      | 7                        |     |               |    |             |             |                 |