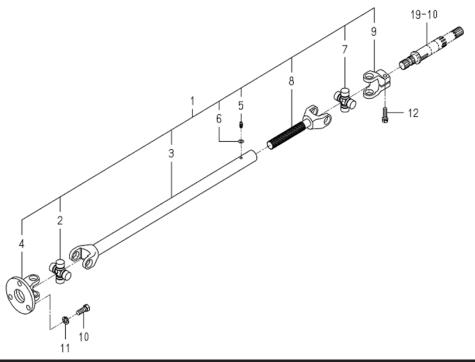

|                   |                 |     |       |   |     |             |             |                 |
|       |           |                   |                 |     |       |   |     |             |             |                 |
|       |           |                   |                 |     |       |   |     |             |             |                 |
|       |           |                   |                 |     |       |   |     |             |             |                 |
|       |           |                   |                 |     |       |   |     |             |             |                 |
|       |           |                   | <i>1</i> 0      |     |       |   |     |             |             |                 |

### FIG.209 シャフト SHAFT(INPUT)SYSTEM



| KeyNc