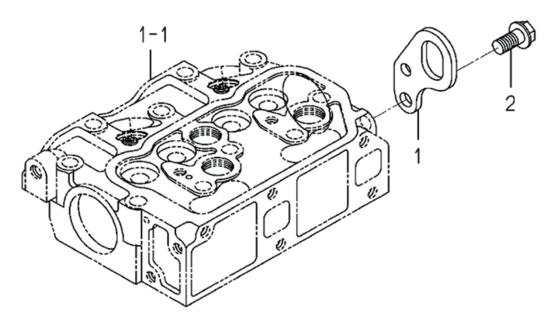

### FIG.102 シリンダーヘッド CYLINDER HEAD

| 見出番号  | 部品番号      | 部品                   | 名 称                      | 台   | 当 個 数<br>Q'ty | 互換 | 適応機種        | 型寸          | 備考              |
|-------|-----------|----------------------|--------------------------|-----|---------------|----|-------------|-------------|-----------------|
|       |           |                      |                          |     |               | 性  |             |             |                 |
| KeyNo | Parts No  | Parts                | Name                     | ALL |               |    | Application | Description | Remarks         |
| 1     | E571R1968 | CYLINDER HEAD ASSY   | シリンダーヘット、ASSY            | 1   |               |    |             |             | 6211-110-094-10 |
| 2     | E571R1041 | CAP SEALING          | カツフ <sup>°</sup> .シーリンク゛ | 2   |               |    |             |             | 6911-129-006-00 |
| 3     | E571R0732 | PLUG PT1 2           | プ <sup>°</sup> ラク˙:PT1 2 | 3   |               |    |             |             | 6209-605-004-10 |
| 4     | E571R0807 | SEAL OIL             | オイルシール :ハ゛ルフ゛            | 4   |               |    |             |             | 6212-569-002-00 |
| 5     | E571R1491 | BALL                 | スチールホール                  | 1   |               |    |             |             | V682-200-000-60 |
| 6     | E571R1969 | GASKET_CYLINDER HEAD | カ゛スケット                   | 1   |               |    |             |             | 6211-141-016-10 |
| 7     | E571R0714 | BOLT                 | <b>ホ</b> ゛ルト             | 10  |               |    |             |             | 6209-000-044-00 |
| 8     | E571R0719 | STUD                 | スタツト゛                    | 2   |               |    |             |             | 6209-300-014-00 |
|       |           |                      |                          |     |               |    |             |             |                 |
|       |           |                      |                          |     |               |    |             |             |                 |
|       |           |                      |                          |     |               |    |             |             |                 |
|       |           |                      |                          |     |               |    |             |             |                 |
|       |           |                      |                          |     |               |    |             |             |                 |
|       |           |                      |                          |     |               |    |             |             |                 |
|       |           |                      |                          |     |               |    |             |             |                 |
|       |           |                      |                          |     |               |    |             |             |                 |
|       |           |                      |                          |     |               |    |             |             |                 |
|       |           |                      |                          |     |               |    |             |             |                 |
|       |           |                      |                          |     |               |    |             |             |                 |
|       |           |                      |                          |     |               |    |             |             |                 |
|       |           |                      |                          |     |               |    |             |             |                 |
|       |           |                      |                          |     |               |    |             |             |                 |
|       |           |                      |                          |     |               |    |             |             |                 |
|       |           |                      |                          |     |               |    |             |             |                 |
|       |           |                      |                          |     |               |    |             |             |                 |
|       |           |                      |                          |     |               |    |             |             |                 |
|       |           |                      |                          |     |               |    |             |             |                 |
|       |           |                      |                          |     |               |    |             |             |                 |
|       |           |                      |                          |     |               |    |             |             |                 |
|       |           |                      |                          |     |               |    |             |             |                 |
|       |           |                      |                          |     |               |    |             |             |                 |
|       |           |                      |                          |     |               |    |             |             |                 |
|       |           |                      |                          |     |               |    |             |             |                 |
|       |           |                      |                          |     |               |    |             |             |                 |
|       |           |                      |                          |     |               |    |             |             |                 |
|       |           |                      | 7                        |     |               |    |             |             |                 |