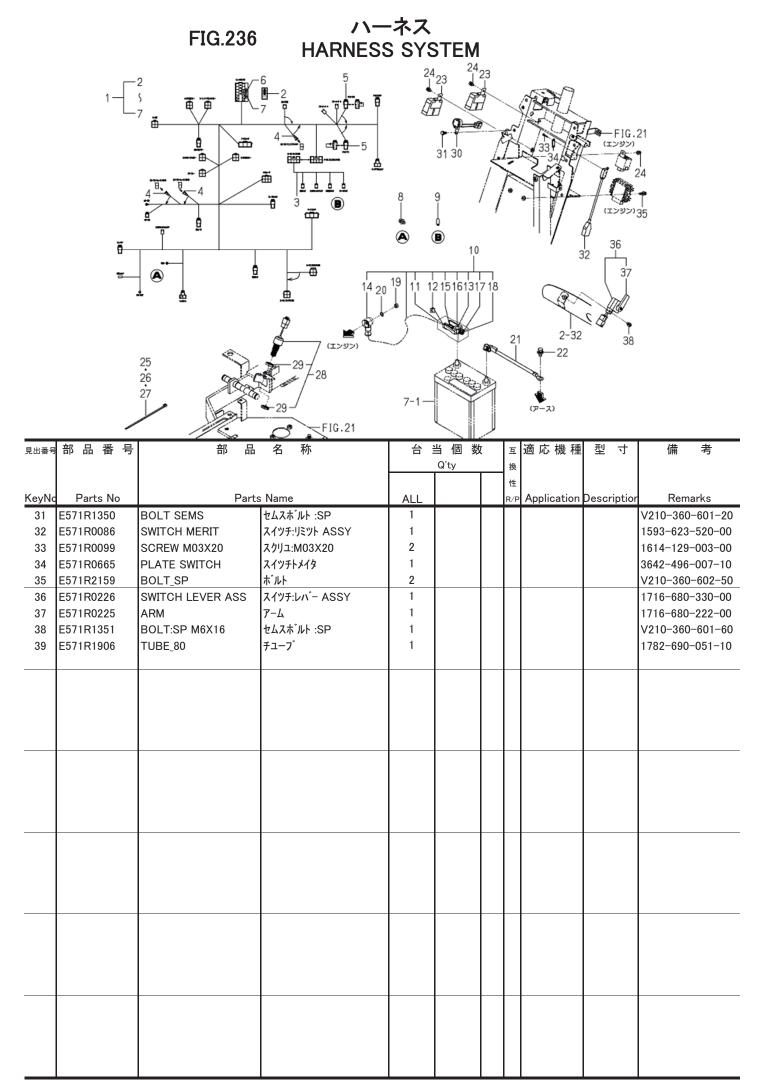

FIG.117

## オイルポンプ OIL PUMP

| 見出番号  | 部品番号      | 部品                  | 名 称            | 台   | 当 個 数 | Į. | 互   | 適応機種        | 型寸          | 備考              |
|-------|-----------|---------------------|----------------|-----|-------|----|-----|-------------|-------------|-----------------|
|       |           |                     |                |     | Q'ty  |    | 換   |             |             |                 |
|       |           |                     |                |     |       |    | 性   |             |             |                 |
| KeyNo | Parts No  | Parts               | Name           | ALL |       |    | R/P | Application | Description | Remarks         |
| 1     | E571R0817 | OILPUMP ASS         | オイルポンプASSY     | 1   |       |    |     |             |             | 6213-100-003-30 |
| 2     | E571R0818 | BODY OILPUMP        | ホ゛テ゛ー:オイルホ゜ンフ゜ | 1   |       |    |     |             |             | 6213-111-001-30 |
| 3     | E571R0820 | PIN STRAIGHT        | ピン:ストレーナ 4X8   | 2   |       |    |     |             |             | 6213-129-003-00 |
| 4     | E571R0819 | BOLT WS             | ボルト:WS         | 3   |       |    |     |             |             | 6213-119-001-00 |
| 5     | E571R1355 | BOLT S              | セムスホ゛ルトS7T6X25 | 3   |       |    |     |             |             | V210-560-602-50 |
| 6     | E571R2006 | STRAINER            | ストレーナ          | 1   |       |    |     |             |             | 6213-140-033-00 |
| 7     | E571R1521 | O-RING P15          | オーリング:1A P 15  | 1   |       |    |     |             |             | V720-102-401-50 |
| 8     | E571R2007 | CLAMP.STRAINER      | クランプ゜          | 1   |       |    |     |             |             | 6213-149-001-00 |
| 9     | E571R1388 | FLANGEBOLT          | フランシ゛ホ゛ルト      | 1   |       |    |     |             |             | V231-360-801-60 |
| 10    | E571R2010 | PIPE,OIL            | パイプ゜           | 1   |       |    |     |             |             | 6213-311-003-10 |
| 11    | E571R1040 | BOLT JOINT          | アイホ゛ルト         | 1   |       |    |     |             |             | 6909-906-105-10 |
| 12    | E571R0746 | PACKING             | n°ツキン          | 2   |       |    |     |             |             | 6209-920-002-00 |
| 13    | E571R2009 | CARTRIDGE_OILFILTER | カートリツシ゛        | 1   |       |    |     |             |             | 6213-240-002-20 |
|       |           |                     |                |     |       |    |     |             |             |                 |
|       |           |                     |                |     |       |    |     |             |             |                 |
|       |           |                     |                |     |       |    |     |             |             |                 |
|       |           |                     |                |     |       |    |     |             |             |                 |
|       |           |                     |                |     |       |    |     |             |             |                 |
|       |           |                     |                |     |       |    |     |             |             |                 |
|       |           |                     |                |     |       |    |     |             |             |                 |
|       |           |                     |                |     |       |    |     |             |             |                 |
|       |           |                     |                |     |       |    |     |             |             |                 |
|       |           |                     |                |     |       |    |     |             |             |                 |
|       |           |                     |                |     |       |    |     |             |             |                 |
|       |           |                     |                |     |       |    |     |             |             |                 |
|       |           |                     |                |     |       |    |     |             |             |                 |
|       |           |                     |                |     |       |    |     |             |             |                 |
|       |           |                     |                |     |       |    |     |             |             |                 |
|       |           |                     |                |     |       |    |     |             |             |                 |
|       |           |                     |                |     |       |    |     |             |             |                 |
|       |           |                     |                |     |       |    |     |             |             |                 |
|       |           |                     |                |     |       |    |     |             |             |                 |
|       |           |                     |                |     |       |    |     |             |             |                 |
|       |           |                     |                |     |       |    |     |             |             |                 |
|       |           |                     |                |     |       |    |     |             |             |                 |
|       |           |                     | 23             |     |       |    |     |             |             |                 |

| 見出番号  | 部品番号      | 部品                 | 名 称                                     | 台   | 当 個 数 | 女 | 互   | 適応機種        | 型寸          | 備考              |
|-------|-----------|--------------------|-----------------------------------------|-----|-------|---|-----|-------------|-------------|-----------------|
|       |           |                    |                                         |     | Q'ty  |   | 換   |             |             |                 |
|       |           |                    |                                         |     |       |   | 性   |             |             |                 |
| KeyNo | Parts No  | Parts              | Name                                    | ALL |       |   | R/P | Application | Description | Remarks         |
| 1     | E571R0830 | WATERPUMP ASS      | ウオータホ <sup>°</sup> ンフ <sup>°</sup> ASSY | 1   |       |   |     |             |             | 6213-610-005-50 |
| 2     | E571R0832 | GASKET             | カ゛スケツトウオータポンフ゜                          | 1   |       |   |     |             |             | 6213-613-002-10 |
| 3     | E571R0831 | PLATE WATER PUMP   | プレート:ウオータホ <sup>°</sup> ンプ              | 1   |       |   |     |             |             | 6213-612-004-00 |
| 4     | E571R0836 | SCREW WATER PUMP   | スクリユ:ウオータホ°ンフ°                          | 3   |       |   |     |             |             | 6213-619-003-00 |
| 5     | E571R0833 | GASKET WATER PUMP  | カ゛スケットウオータホ゜ンフ゜                         | 1   |       |   |     |             |             | 6213-614-003-10 |
| 6     | E571R1393 | FLANGEBOLT         | フランシ゛ホ゛ルト                               | 1   |       |   |     |             |             | V231-360-804-50 |
| 7     | E571R0698 | NUT M08            | ナツト:フランシ゛M08                            | 2   |       |   |     |             |             | 3817-401-001-00 |
| 8     | E571R2012 | SPACER.WATER PUMP  | スヘ゜ーサ                                   | 1   |       |   |     |             |             | 6213-619-005-00 |
| 9     | E571R2011 | GASKET(SPACER)     | カ゛スケツト                                  | 1   |       |   |     |             |             | 6213-614-006-20 |
| 10    | E571R1962 | STUD               | スタット゛                                   | 2   |       |   |     |             |             | 6209-300-002-00 |
| 11    | E571R1389 | FLANGEBOLT         | フランシ゛ホ゛ルト                               | 1   |       |   |     |             |             | V231-360-802-00 |
| 12    | E571R0698 | NUT M08            | ナツト:フランシ゛M08                            | 1   |       |   |     |             |             | 3817-401-001-00 |
| 13    | E571R2020 | HOSE_RUBBER        | ホース                                     | 1   |       |   |     |             |             | 6213-729-016-00 |
| 14    | E571R1260 | CLAMP WIRE 10-15   | クランプ°:ワイヤ 10−15                         | 2   |       |   |     |             |             | J061-210-015-00 |
| 15    | E571R0843 | HOUSING THERMOSTAT | ハウシ`ンク`:サーモスタツト                         | 1   |       |   |     |             |             | 6213-716-001-60 |
| 16    | E571R0846 | GASKET HOUSING     | カ`スケツト:ハウシ`ンク`                          | 1   |       |   |     |             |             | 6213-743-002-10 |
| 17    | E571R1389 | FLANGEBOLT         | フランシ゛ホ゛ルト                               | 1   |       |   |     |             |             | V231-360-802-00 |
| 18    | E571R1396 | FLANGEBOLT         | フランシ゛ホ゛ルト                               | 1   |       |   |     |             |             | V231-360-807-50 |
| 19    | E571R1027 | THERMOSTAT         | サーモスタット                                 | 1   |       |   |     |             |             | 6513-770-022-10 |
| 20    | E571R2018 | PIPE_WATEROUTLET   | n°17°                                   | 1   |       |   |     |             |             | 6213-711-004-00 |
| 21    | E571R1545 | O-RING             | オーリング:1A S 55                           | 1   |       |   |     |             |             | V723-102-005-50 |
| 22    | E571R1390 | FLANGEBOLT         | フランシ゛ホ゛ルト                               | 2   |       |   |     |             |             | V231-360-802-50 |
|       |           |                    |                                         |     |       |   |     |             |             |                 |
|       |           |                    |                                         |     |       |   |     |             |             |                 |
|       |           |                    |                                         |     |       |   |     |             |             |                 |
|       |           |                    |                                         |     |       |   |     |             |             |                 |
|       |           |                    |                                         |     |       |   |     |             |             |                 |
|       |           |                    |                                         |     |       |   |     |             |             |                 |
|       |           |                    |                                         |     |       |   |     |             |             |                 |
|       |           |                    |                                         |     |       |   |     |             |             |                 |
|       |           |                    |                                         |     |       | 1 |     |             |             |                 |
|       |           |                    |                                         |     |       | 1 |     |             |             |                 |
|       |           |                    |                                         |     |       | 1 |     |             |             |                 |
|       |           |                    |                                         |     |       |   |     |             |             |                 |
|       |           |                    |                                         |     |       |   |     |             |             |                 |
|       |           |                    | 24                                      |     |       |   |     |             |             |                 |

FIG.119 クーリングファン COOLING FAN

|       | 4         |                   |      |     | 1. I  |    | 1           | 1111        |    |            | -1     |
|-------|-----------|-------------------|------|-----|-------|----|-------------|-------------|----|------------|--------|
| 見出番号  | 部品番号      | 品略                | 名 称  | 台   | 当 個 数 |    |             | 適応機種        | 型寸 | 備          | 考      |
|       |           |                   |      |     | Q'ty  |    | 奐           |             |    |            |        |
| 14 11 | 5 . N     |                   | N    |     |       |    | 性           |             |    | _          |        |
| KeyNo |           |                   | Name | ALL |       | R. | /P <i>F</i> | Application |    |            |        |
|       | E571R2014 | FAN.COOLING       | フアン  | 1   |       |    |             |             |    | 6213-660-  |        |
|       | E571R2013 | PULLEY.WATER PUMP |      | 1   |       |    |             |             |    | 6213-641-  |        |
|       | E571R2015 |                   | スペーサ | 1   |       |    |             |             |    | 6213-669-  |        |
|       | E571R1959 | BOLT_WS           | ホ゛ルト | 4   |       |    |             |             |    | 6209-030-0 |        |
| 5     | E571R2016 | BELT_VHM345/FAN   | ヘ゛ルト | 1   |       |    | _           |             |    | 6213-671-  | 012-00 |
|       |           |                   |      |     |       |    |             |             |    |            |        |
|       |           |                   |      |     |       |    |             |             |    |            |        |
|       |           |                   |      |     |       |    |             |             |    |            |        |
|       |           |                   |      |     |       |    |             |             |    |            |        |
|       |           |                   |      |     |       |    | $\perp$     |             |    |            |        |
|       |           |                   |      |     |       |    |             |             |    |            |        |
|       |           |                   |      |     |       |    |             |             |    |            |        |
|       |           |                   |      |     |       |    |             |             |    |            |        |
|       |           |                   |      |     |       |    |             |             |    |            |        |
|       |           |                   |      |     |       |    |             |             |    |            |        |
|       |           |                   |      |     |       |    |             |             |    |            |        |
|       |           |                   |      |     |       |    |             |             |    |            |        |
|       |           |                   |      |     |       |    |             |             |    |            |        |
|       |           |                   |      |     |       |    |             |             |    |            |        |
|       |           |                   |      |     |       |    |             |             |    |            |        |
|       |           |                   |      |     |       |    |             |             |    |            |        |
|       |           |                   |      |     |       |    |             |             |    |            |        |
|       |           |                   |      |     |       |    |             |             |    |            |        |
|       |           |                   |      |     |       |    |             |             |    |            |        |
|       |           |                   |      |     |       |    |             |             |    |            |        |
|       |           |                   |      |     |       |    |             |             |    |            |        |
|       |           |                   |      |     |       |    |             |             |    |            |        |
|       |           |                   |      |     |       |    |             |             |    |            |        |
|       |           |                   |      |     |       |    |             |             |    |            |        |
|       |           |                   |      |     |       |    |             |             |    |            |        |
|       |           |                   |      |     |       |    |             |             |    |            |        |
|       |           |                   |      |     |       |    |             |             |    |            |        |
|       |           |                   |      |     |       |    |             |             |    |            |        |
|       |           |                   |      |     |       |    |             |             |    |            |        |
|       |           |                   |      |     |       |    |             |             |    |            |        |
|       |           | ·                 | 25   |     |       |    |             |             |    |            | j      |

## FIG.120 インジェクションノズル INJECTION NOZZLE

|       | •         | 1                    |            | ,   |       |   |     | 1           | 1           |                 |
|-------|-----------|----------------------|------------|-----|-------|---|-----|-------------|-------------|-----------------|
| 見出番号  | 部品番号      | 部品                   | 名 称        | 台   | 当 個 数 |   |     | 適応機種        | 型寸          | 備考              |
|       |           |                      |            |     | Q'ty  |   | 換   |             |             |                 |
|       |           |                      |            |     |       |   | 性   |             |             |                 |
| KeyNo |           |                      | Name       | ALL |       | F | R/P | Application | Descriptior |                 |
|       |           | INJECTIONNOZZLE ASSY |            | 2   |       |   |     |             |             | 6215-300-045-10 |
|       | E571R0853 |                      | ガスケツト:ノス゛ル | 2   |       |   |     |             |             | 6215-315-002-00 |
| 3     | E571R2045 | PIPE_INJECTION ASSY  |            | 1   |       |   |     |             |             | 6215-411-149-00 |
| 4     | E571R2046 | PIPE_INJECTION ASSY  | パイプ        | 1   |       |   |     |             |             | 6215-411-150-10 |
|       |           |                      |            |     |       |   |     |             |             |                 |
|       |           |                      |            |     |       |   |     |             |             |                 |
|       |           |                      |            |     |       |   |     |             |             |                 |
|       |           |                      |            |     |       |   |     |             |             |                 |
|       |           |                      |            |     |       |   |     |             |             |                 |
|       |           |                      |            |     |       |   |     |             |             |                 |
|       |           |                      |            |     |       |   |     |             |             |                 |
|       |           |                      |            |     |       |   |     |             |             |                 |
|       |           |                      |            |     |       |   |     |             |             |                 |
|       |           |                      |            |     |       |   |     |             |             |                 |
|       |           |                      |            |     |       |   |     |             |             |                 |
|       |           |                      |            |     |       |   |     |             |             |                 |
|       |           |                      |            |     |       |   |     |             |             |                 |
|       |           |                      |            |     |       |   |     |             |             |                 |
|       |           |                      |            |     |       |   |     |             |             |                 |
| -     |           |                      |            |     |       |   |     |             |             |                 |
|       |           |                      |            |     |       |   |     |             |             |                 |
|       |           |                      |            |     |       |   |     |             |             |                 |
|       |           |                      |            |     |       |   |     |             |             |                 |
|       |           |                      |            |     |       |   |     |             |             |                 |
|       |           |                      |            |     |       |   |     |             |             |                 |
|       |           |                      |            |     |       |   |     |             |             |                 |
|       |           |                      |            |     |       |   |     |             |             |                 |
|       |           |                      |            |     |       |   |     |             |             |                 |
|       |           |                      |            |     |       |   |     |             |             |                 |
|       |           |                      |            |     |       |   |     |             |             |                 |
|       |           |                      |            |     |       |   |     |             |             |                 |
|       |           |                      |            |     |       |   |     |             |             |                 |
|       |           |                      |            |     |       |   |     |             |             |                 |
|       |           |                      |            |     |       |   |     |             |             |                 |
|       |           |                      | 26         |     |       |   |     |             |             |                 |

## FIG.121 インジェクションポンプ INJECTION PUMP

| 見出番号  | 部品番号      | 部品                   | 名 称             | 台:  | 当 個 数<br>Q'ty | ţ |    | 適応機種              | 型寸          | 備         | 考       |
|-------|-----------|----------------------|-----------------|-----|---------------|---|----|-------------------|-------------|-----------|---------|
|       |           |                      |                 |     | Q ty          |   | 換性 |                   |             |           |         |
| KeyNo | Parts No  | Parts                | Name            | ALL |               |   | .— | Application       | Description | Rema      | ırks    |
| 1     | E571R2060 | INJECTIONPUMPASSY    |                 | 1   |               |   |    | , (pp.1104.1101.1 |             | 6215-600- |         |
| 2     | E571R2102 | SHIM INJECTIONPUMP   |                 | 1   |               |   |    |                   |             | 6219-752- |         |
| 3     | E571R2103 | SHIM INJECTIONPUMP   |                 | 1   |               |   |    |                   |             | 6219-752- |         |
|       | E571R2104 | SHIM INJECTIONPUMP   |                 | 1   |               |   |    |                   |             | 6219-752- |         |
| 5     | E571R2105 | SHIM_INJECTIONPUMP   |                 | 1   |               |   |    |                   |             | 6219-752- |         |
| 6     | E571R1961 | BOLT M6X18           | ホ゛ルト            | 4   |               |   |    |                   |             | 6209-056- |         |
| 7     | E571R2067 | CAMSHAFT_INJECTION P |                 | 1   |               |   |    |                   |             | 6215-621- | -036-00 |
| 8     | E571R0797 | GEAR INJECTIONPUMP   |                 | 1   |               |   |    |                   |             | 6212-524- | -002-30 |
| 9     | E571R0742 | KEY 07X05X09         | ‡-:07X05X09     | 1   |               |   |    |                   |             | 6209-730- | -005-00 |
| 10    | E571R1476 | BEARING RB 6203      | RBB 6203        | 1   |               |   |    |                   |             | V600-110- | -620-30 |
| 11    | E571R0310 | BEARING BALL         | ヘ゛アリンク゛:ホ゛ール    | 1   |               |   |    |                   |             | 1729-202- | -001-00 |
| 12    | E571R0801 | PLATE THRUST INJPUM  | プレート:スラスト INJ   | 1   |               |   |    |                   |             | 6212-535- | -002-00 |
| 13    | E571R1354 | BOLT S               | セムスホ゛ルトS7T6X12  | 1   |               |   |    |                   |             | V210-560- | -601-20 |
| 14    | E571R0910 | FLYWEIGHT            | フライウェイト ASSY    | 1   |               |   |    |                   |             | 6215-520- | -001-00 |
| 15    | E571R0715 | BOLT M6X10           | ホ゛ルトWS 7T-M6X10 | 3   |               |   |    |                   |             | 6209-030- | 043-00  |
| 16    | E571R0911 | THRUSTPIECE          | スラストヒ゜ース        | 1   |               |   |    |                   |             | 6215-526- | -004-00 |
| 17    | E571R0913 | ARM FLOATING COM     | アーム:フローテインク゛CO  | 1   |               |   |    |                   |             | 6215-541- | 001-10  |
| 18    | E571R2054 | LINK_CONTROL         | リンク             | 1   |               |   |    |                   |             | 6215-543- | 003-20  |
| 19    | E571R2053 | PIN.CONTROL LINK     | ピン              | 1   |               |   |    |                   |             | 6215-542- | 002-00  |
| 20    | E571R1516 | RING SNAP 4 E        | Eガタトメワ 4        | 1   |               |   |    |                   |             | V710-140- | -004-00 |
| 21    | E571R2057 | SPRING.SETTING       | スプリング           | 1   |               |   |    |                   |             | 6215-549- | -003-00 |
| 22    | E571R2049 | SPRING GOVERNOR      | スプリング           | 1   |               |   |    |                   |             | 6215-531- | -001-00 |
| 23    | E571R2051 | LEVER.CONTROL        | コントロールレハ゛ー      | 1   |               |   |    |                   |             | 6215-541- | 003-10  |
| 24    | E571R1960 | BOLT_M6X18           | <b>ボルト</b>      | 1   |               |   |    |                   |             | 6209-044- | 001-00  |
| 25    | E571R2170 | NUT_M6               | ナット             | 2   |               |   |    |                   |             | V302-260- | -006-00 |
| 26    | E571R1518 | O-RING P 8           | オーリング:1A P 8    | 1   |               |   |    |                   |             | V720-101- | -900-80 |
| 27    | E571R0729 | SPRING RETURN        | スプリング:リターン      | 1   |               |   |    |                   |             | 6209-580- | 002-10  |
| 28    | E571R0922 | ARM CONTROL          | アーム:コントロール      | 1   |               |   |    |                   |             | 6215-549- | 007-10  |
| 29    | E571R1407 | NUT M6               | ナツト.ナミ.2 M 6    | 1   |               |   |    |                   |             | V301-260- | -006-00 |
| 30    | E571R1440 | WASHER M6            | サ゛カ゛ネ.ミカ゛キマルM 6 | 1   |               |   |    |                   |             | V411-260- | -006-00 |
|       |           |                      |                 |     |               |   |    |                   |             |           |         |
|       |           |                      |                 |     |               |   |    |                   |             |           |         |
|       |           |                      |                 |     |               |   |    |                   |             |           |         |
|       |           |                      |                 |     |               |   |    |                   |             |           |         |
|       |           |                      | 27              |     |               | _ |    |                   |             |           |         |

### FIG.121 インジェクションポンプ INJECTION PUMP

| 見出番号  | 部品番号     | 部品    | 名 称             |     | 当 個 数 | : |          | 適応機種                                    | 型寸          | 備考              |
|-------|----------|-------|-----------------|-----|-------|---|----------|-----------------------------------------|-------------|-----------------|
|       |          |       |                 |     | Q'ty  |   | 換        |                                         |             |                 |
| KeyNo | Parts No | Parts | s Name          | ALL |       |   | 性<br>R/P | Application                             | Description | Remarks         |
|       |          |       | サ`カ`ネ.ハ`ネ.2 M 6 | 1   |       |   |          | , , , , , , , , , , , , , , , , , , , , |             | V401-160-006-00 |
|       |          |       | スプリンク゛          | 1   |       |   |          |                                         |             | 6215-549-008-10 |
|       |          |       |                 |     |       |   |          |                                         |             |                 |
|       |          |       |                 |     |       |   |          |                                         |             |                 |
|       |          |       |                 |     |       |   |          |                                         |             |                 |
|       |          |       |                 |     |       |   |          |                                         |             |                 |
|       |          |       |                 |     |       |   |          |                                         |             |                 |
|       |          |       |                 |     |       |   |          |                                         |             |                 |
|       |          |       |                 |     |       |   |          |                                         |             |                 |
|       |          |       |                 |     |       |   |          |                                         |             |                 |
|       |          |       |                 |     |       |   |          |                                         |             |                 |
|       |          |       |                 |     |       |   |          |                                         |             |                 |
|       |          |       |                 |     |       |   |          |                                         |             |                 |
|       |          |       |                 |     |       |   |          |                                         |             |                 |
|       |          |       |                 |     |       |   |          |                                         |             |                 |
|       |          |       |                 |     |       |   |          |                                         |             |                 |
|       |          |       |                 |     |       |   |          |                                         |             |                 |
|       |          |       |                 |     |       |   |          |                                         |             |                 |
|       |          |       |                 |     |       |   |          |                                         |             |                 |
| -     |          |       |                 |     |       |   |          |                                         |             |                 |
|       |          |       |                 |     |       |   |          |                                         |             |                 |
|       |          |       |                 |     |       |   |          |                                         |             |                 |
|       |          |       |                 |     |       |   |          |                                         |             |                 |
|       |          |       |                 |     |       |   |          |                                         |             |                 |
|       |          |       |                 |     |       |   |          |                                         |             |                 |
|       |          |       |                 |     |       |   |          |                                         |             |                 |
|       |          |       |                 |     |       |   |          |                                         |             |                 |
|       |          |       | 20              |     |       |   |          |                                         |             |                 |

| 見出番号  | 部品番号     | 部品                  | 名 称   | 台   | 当 個 数 |    | 適応機種        | 型寸          | 備考              |
|-------|----------|---------------------|-------|-----|-------|----|-------------|-------------|-----------------|
|       |          |                     |       |     | Q'ty  | 換性 |             |             |                 |
| KeyNo | Parts No | Parts               | Name  | ALL |       |    | Application | Description | Remarks         |
|       |          | HOLDER(FUEL FILTER) |       | 1   |       |    |             |             | 6219-755-001-00 |
| 2     |          |                     | フイルター | 1   |       |    |             |             | 6213-200-009-00 |
|       |          |                     |       |     |       |    |             |             |                 |
|       |          |                     |       |     |       |    |             |             |                 |
|       |          |                     |       |     |       |    |             |             |                 |
|       |          |                     |       |     |       |    |             |             |                 |
|       |          |                     |       |     |       |    |             |             |                 |
|       |          |                     |       |     |       |    |             |             |                 |
|       |          |                     |       |     |       |    |             |             |                 |
|       |          |                     |       |     |       |    |             |             |                 |
|       |          |                     |       |     |       |    |             |             |                 |
|       |          |                     |       |     |       |    |             |             |                 |
|       |          |                     |       |     |       |    |             |             |                 |
|       |          |                     |       |     |       |    |             |             |                 |
|       |          |                     |       |     |       |    |             |             |                 |
|       |          |                     |       |     |       |    |             |             |                 |
|       |          |                     |       |     |       |    |             |             |                 |
|       |          |                     |       |     |       |    |             |             |                 |
|       |          |                     |       |     |       |    |             |             |                 |
|       |          |                     |       |     |       |    |             |             |                 |
|       |          |                     |       |     |       |    |             |             |                 |
|       |          |                     |       |     |       |    |             |             | _               |
|       |          |                     |       |     |       |    |             |             |                 |
|       |          |                     |       |     |       |    |             |             |                 |
|       |          |                     |       |     |       |    |             |             |                 |
|       |          |                     |       |     |       |    |             |             |                 |
|       |          |                     |       |     |       |    |             |             |                 |
|       |          |                     |       |     |       |    |             |             |                 |
|       |          |                     |       |     |       |    |             |             |                 |
|       |          |                     | 29    |     |       |    |             |             |                 |

FIG.123 フューエルパイプ FUEL PIPE

|      | 部品番号 部品名称 |                   |                 |     |  | <b>互</b><br>換 | 適応機種 | 型 寸         | 備考          |                 |
|------|-----------|-------------------|-----------------|-----|--|---------------|------|-------------|-------------|-----------------|
|      |           |                   |                 |     |  |               | 性    |             |             |                 |
| KeyN |           |                   | Name            | ALL |  |               | R/P  | Application | Descriptior | Remarks         |
| 1    | E571R2047 | CONNECTOR_FUEL    | コネクター           | 1   |  |               |      |             |             | 6215-412-001-20 |
| 2    | E571R2044 | PIPE_FUEL         | パイプ             | 1   |  |               |      |             |             | 6215-411-141-00 |
| 3    | E571R1266 | CLIP HOSE 7.6-8.2 | クリツフ゜:ホース 7.6-8 | 1   |  |               |      |             |             | J062-076-082-00 |
| 4    | E571R0720 | HOSE RUBBER       | ホースラハ゛04X08X125 | 1   |  |               |      |             |             | 6209-360-005-00 |
| 5    | E571R1963 | HOSE_RUBBER       | ホース             | 1   |  |               |      |             |             | 6209-360-021-00 |
| 6    | E571R2048 | TUBE.ORIFICE      | チユーフ゛           | 1   |  |               |      |             |             | 6215-419-001-00 |
| 7    | E571R1965 | CLAMP_WIRE_10-12  | クランプ            | 2   |  |               |      |             |             | 6209-704-009-00 |
| 8    | E571R1267 | CLIP HOSE 8.7-9.3 | クリツフ゜:ホース 8.7ー9 | 1   |  |               |      |             |             | J062-087-093-00 |
| 9    | E571R0663 | JOINTT-TYPE 2     | Tカ´タ シ´ヨイント:2   | 1   |  |               |      |             |             | 3632-360-036-00 |
|      |           |                   |                 |     |  |               |      |             |             |                 |
|      |           |                   |                 |     |  |               |      |             |             |                 |
|      |           |                   |                 |     |  |               |      |             |             |                 |
|      |           |                   |                 |     |  |               |      |             |             |                 |