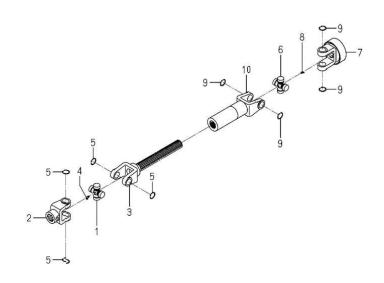

|             |             |                 |
|       |           |                 |                 |     |               |   |     |             |             |                 |
|       |           |                 |                 |     |               |   |     |             |             |                 |
|       |           |                 |                 |     |               |   |     |             |             |                 |
|       |           |                 |                 |     |               |   |     |             |             |                 |
|       |           |                 | 108             |     |               |   |     |             |             |                 |

コンポーネントパーツ
FIG.315 COMPONENT PARTS
FOR 8670-101-210-00 ON Fig.101



| 見出番号  | 部品番号      | 部品           | 名 称                    | 台   | 当 個 数<br>Q'ty | 互換 | 適応機種        | 型寸          | 備考              |
|-------|-----------|--------------|------------------------|-----|---------------|----|-------------|-------------|-----------------|
|       |           |              |                        |     | Q ty          | 性  |             |             |                 |
| KeyNo | Parts No  | Parts        | Name                   | ALL |               |    | Application | Descriptior | Remarks         |
| 1     | E571R2206 |              | ショイント KIT              | 1   |               |    |             |             | 8654-101-911-00 |
| 2     | E571R2211 |              | クランプ <sup>°</sup> ヨーク  | 1   |               |    |             |             | 8670-1