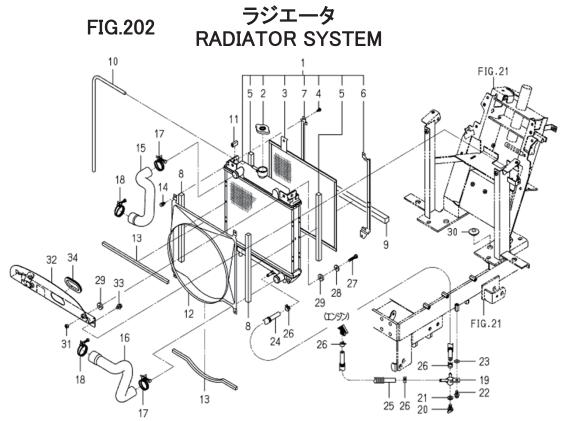

|                                          |                      |                                         |     |      |        |             |             |                 |
|                                                                                                                 |                                          |                      |                                         |     |      |        |             |             | 1               |
|                                                                                                                 |                                          |                      |                                         |     |      |        |             |             | 1               |



|       | 1         | ''                  |                |     |       |               |           |             |             |                 |
|-------|-----------|---------------------|----------------|-----|-------|---------------|-----------|-------------|-------------|-----------------|
| 見出番号  | 部品番号      | 部品                  | 名 称            |     | 当 個 数 |               |           | 適応機種        | 型寸          | 備考              |
|       |           |                     |                |     | Q'ty  | $\overline{}$ | 換         |             |             |                 |
| IZ NI | D . N     | Б.                  | N              |     |       |               | 性         | A 11 11     |             | Б               |
| KeyNo |           |                     | Name