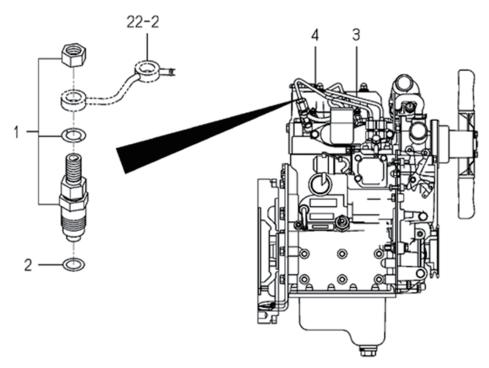

|        |
|       |           |                   |      |     |       |    |             |             |    |            |        |
|       |           |                   |      |     |       |    |             |             |    |            |        |
|       |           |                   |      |     |       |    |             |             |    |            |        |
|       |           |                   |      |     |       |    |             |             |    |            |        |
|       |           |                   |      |     |       |    |             |             |    |            |        |
|       |           | ·                 | 25   |     |       |    |             |             |    |            | j      |

## FIG.120 インジェクションノズル INJECTION NOZZLE



|       | •         | 1                    |            | ,   |       |   |     | 1           | 1           |                 |
|-------|-----------|----------------------|------------|-----|-------|---|-----|-------------|-------------|-----------------|
| 見出番号  | 部品番号      | 部品                   | 名 称        | 台   | 当 個 数 |   |     | 適応機種        | 型寸          | 備考              |
|       |           |                      |            |     | Q'ty  |   | 換   |             |             |                 |
|       |           |                      |            |     |       |   | 性   |             |             |                 |
| KeyNo |           |                      | Name       | ALL |       | F | R/P | Application | Descriptior |                 |
|       |           | INJECTIO