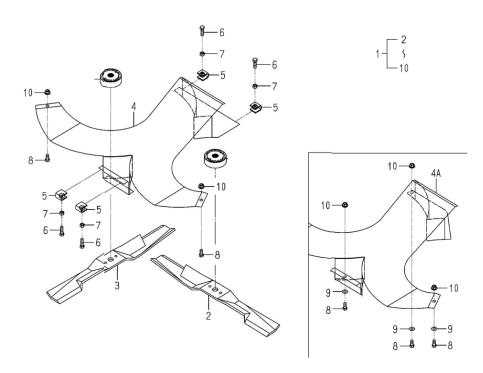

|             |             |                 |
|       |           |                   |                 |     |       |     |               |             |             |                 |
|       |           |                   |                 |     |       |     |               |             |             |                 |
|       |           |                   |                 |     |       |     |               |             |             |                 |
|       |           |                   |                 |     |       |     |               |             |             |                 |
|       |           |                   | 107             |     |       |     |               |             |             |                 |

FIG.314

### マルチング MULCHING(OPTION)



| 見出番号  | 部品番号      | 部品              | 名 称             | 台   | 当 個 数<br>Q'ty | Ţ | 互換  | 適応機種        | 型寸          | 備考              |
|-------|-----------|-----------------|-----------------|-----|---------------|---|-----|-------------|-------------|-----------------|
|       |           |                 |                 |     |               |   | 性   |             |             |                 |
| KeyNo | Parts No  | Parts           | Name            | ALL |               |   | R/P | Application | Descriptior | Remarks         |
| 1     | E571R2244 |                 | マルチンク゛KIT       | 1   |               |   |     |             |             | 8670-701-200-10 |
| 2     | E571R2242 |                 | ブレート (60X536/Y) | 1   |               |   |     |             |             |