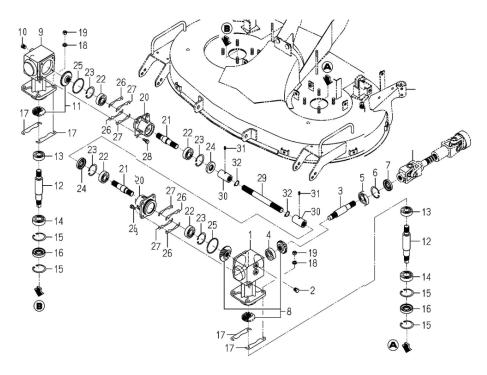

|           |                     |             |     |       |   |    |             |             |                 |
|       |           |                     |             |     |       |   |    |             |             |                 |
|       |           |                     |             |     |       |   |    |             |             |                 |
|       |           |                     |             |     |       |   |    |             |             |                 |
|       |           |                     |             |     |       |   |    |             |             |                 |
|       |           |                     | 03          |     |       |   |    |             |             |                 |

## FIG.302 ケース(ベベル) CASE(BEVEL)SYSTEM



| 見出番号  | 部品番号      | 部品                  | 名称                    | 台:  | 当 個 数 | ζ | 互   | 適応機種        | 型寸          | 備考              |
|-------|-----------|---------------------|-----------------------|-----|-------|---|-----|-------------|-------------|-----------------|
|       |           |                     |                       |     | Q'ty  |   | 換   |             |             |                 |
|       |           |                     |                       |     |       |   | 性   |             |             |                 |
| KeyNo | Parts No  | Parts               | Name                  | ALL |       |   | R/P | Application | Descriptior | Remarks         |
| 1     | E571R2215 | CASE/BEVEL/LH       | ケース(ベベル/LH)           | 1   |       |   |     |             |