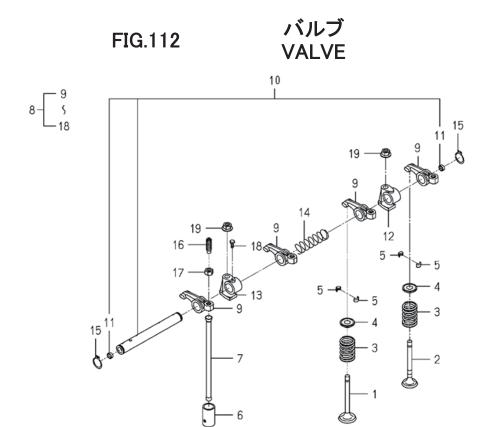

|
|       |           |            |               |     |               |   |        |             |             |                 |
|       |           |            |               |     |               |   |        |             |             |                 |
|       |           |            |               |     |               |   |        |             |             |                 |
|       |           |            |               |     |               |   |        |             |             |                 |
|       |           |            |               |     |               |   |        |             |             |                 |
|       |           |            | 17            |     |               |   |        |             |             |                 |



| 見出番号  | 部品番号      | 部品                   | 名 称                                | 台:  | 当 個 数 | 互   | 適応機種        | 型寸          | 備考              |
|-------|-----------|----------------------|------------------------------------|-----|-------|-----|-------------|-------------|-----------------|
|       |           |                      |                                    |     | Q'ty  | 換   |             |             |                 |
|       |           |                      |                                    |     |       | 性   |             |             |                 |
| KeyNo | Parts No  | Parts                | Name                               | ALL |       | R/P | Application | Descriptior | Remarks         |
| 1     | E571R0802 | VALVE INTAKE         | ハ゛ルフ゛:インテーク