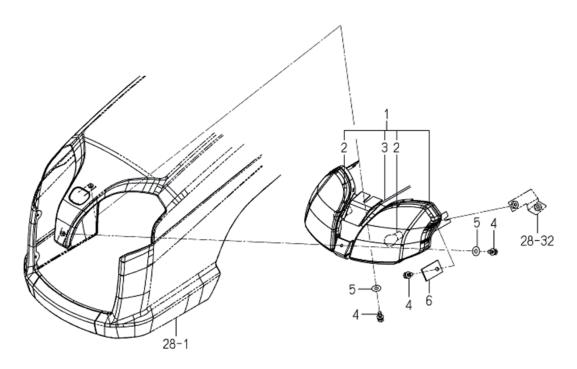

|                 |                   |     |       |   |     |             |             |                 |
|       |           |                 |                   |     |       |   |     |             |             |                 |
|       |           |                 |                   |     |       |   |     |             |             |                 |
|       |           |                 |                   |     |       |   |     |             |             |                 |
|       |           |                 |                   |     |       |   |     |             |             |                 |
|       |           |                 | 77                |     |       |   |     |             |             |                 |

FIG.233 ランプ LAMP(HEAD)SYSTEM



| 見出番号  | 部品番号      | 部品                  | 名 称          | 台   | 当 個 数<br>Q'ty | Ţ | 互換  | 適応機種        | 型寸          | 備考              |
|-------|-----------|---------------------|--------------|-----|---------------|---|-----|-------------|-------------|-----------------|
|       |           |                     |              |     |               |   | 性   |             |             |                 |
| KeyNo | Parts No  | Parts               | Name         | ALL |               |   | R/P | Application | Descriptior | Remarks         |
| 1     | E571R1902 | LAMP_HEAD_2 ASSY    | ヘツト・ランプ      | 1   |               |   |     |             |             | 1782-650-710-00 |
| 2     | E571R1587 | BULB_12V23W         | <b>バルフ</b> ゙ | 2   |               |   |     |             |