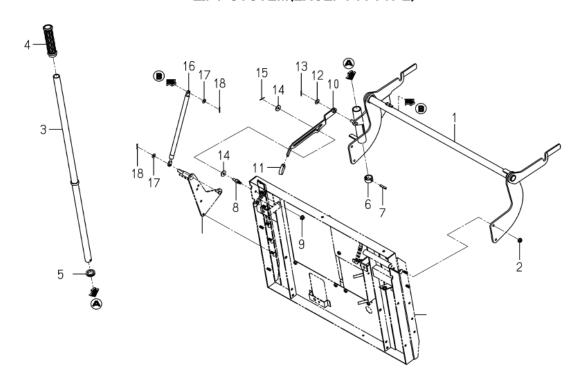

|   |     |             |             |           |        |
|       |           |                      |                                          |            |             |   |     |             |             |           |        |
|       |           |                      |                                          |            |             |   |     |             |             |           |        |
|       |           |                      | 440                                      |            |             |   |     |             |             |           |        |
|       |           |                      | 112                                      |            |             |   |     |             |             |           |        |

リフト LIFT SYSTEM(EXCEPT A TYPE) FIG.403



| 見出番号  | 部品番号      | 部品                   | 名 称                           | 台          | 当 個 数       | ζ | 互   | 適応機種        | 型寸          | 備考              |
|-------|-----------|----------------------|-------------------------------|------------|-------------|---|-----|-------------|-------------|-----------------|
|       |           |                      |                               |            | Q'ty        |   | 換   |             |             |                 |
|       |           |                      |                               |            |             |   | 性   |             |             |                 |
| KeyNo | Parts No  | Parts                | Name                          | SUSBC402XL | SUSBC402XLA |   | R/P | Application | Descriptior | Remarks