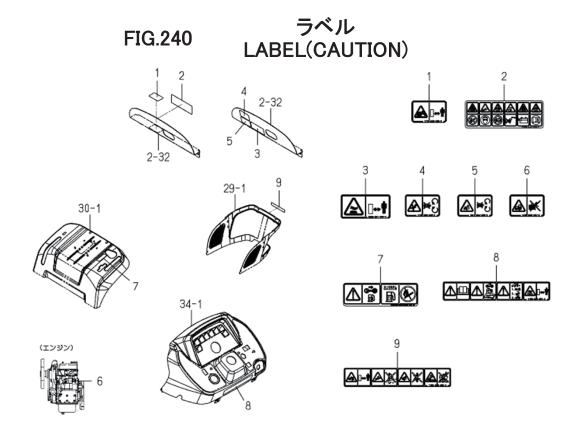

|             |                 |
|       |           |                   |      |     |               |   |     |             |             |                 |
|       |           |                   |      |     |               |   |     |             |             |                 |
|       |           |                   |      |     |               |   |     |             |             |                 |
|       |           |                   |      |     |               |   |     |             |             |                 |
|       |           |                   |      |     |               |   |     |             |             |                 |
|       | I         | I.                |      |     |               |   |     |             |             |                 |



| 見出番号  | 部品番号      | 部品                  | 名 称             | 台:  | 当 個 数<br>Q'ty | Į |    | 適応機種        | 型寸          | 備考              |
|-------|-----------|---------------------|-----------------|-----|---------------|---|----|-------------|-------------|-----------------|
|       |           |                     |                 |     | Q ty          |   | 換性 |             |             |                 |
| KeyNo | Parts No  | Parts               | s Name          | ALL |               |   |    | Application | Descriptior | Remarks         |
|       | E571R0307 | LABEL BATTERY       | ラヘ゛ル:ハ゛ツテリ      | 1   |               |   |    |             |             | 1728-903-003-00 |
| 2     | E571R1930 | LABEL_NOISE_LWA_100 |                 | 1   |               |   |    |