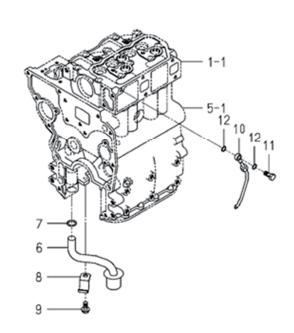

FIG.108 オイルパン OIL PAN

| 見出番号  | 部品番号      | 部品           | 名 称                                     | 台:   | 当 個 数<br>Q'ty | Į | 互換  | 適応機種        | 型寸          | 備考              |
|-------|-----------|--------------|-----------------------------------------|------|---------------|---|-----|-------------|-------------|-----------------|
| KeyNo | Parts No  | Posts        | s Name                                  | A1.1 |               |   | 性   | Application | Dooorintion | Remarks         |
|       |           |              |                                         | ALL  |               |   | R/P | Application | Description |                 |
|       | E571R1980 | OILPAN COMP  | オイルハ°ンCOMP                              | 1    |               |   |     |             |             | 6211-361-019-20 |
|       | E571R0692 | PLUG M14X1.5 | プ <sup>°</sup> ラク <sup>*</sup> :M14X1.5 | 1    |               |   |     |             |             | 3805-355-002-20 |
|       | E571R1522 | O-RING P18   | オーリンク゛:1A P 18                          | 1    |               |   |     |             |             | V720-102-401-80 |
| 4     | E571R1383 | FLANGEBOLT   | フランシ゛ホ゛ルト                               | 14   |               |   |     |             |             | V230-360-601-00 |
|       |           |              |                                         |      |               |   |     |             |             |                 |
|       |           |              |                                         |      |               |   |     |             |             |                 |
|       |           |              |                                         |      |               |   |     |             |             |                 |
|       |           |              |                                         |      |               |   |     |             |             |                 |
|       |           |              |                                         |      |               |   |     |             |             |                 |
|       |           |              |                                         |      |               |   |     |             |             |                 |
|       |           |              |                                         |      |               |   |     |             |             |                 |
|       |           |              |                                         |      |               |   |     |             |             |                 |
|       |           |              |                                         |      |               |   |     |             |             |                 |
|       |           |              |                                         |      |               |   |     |             |             |                 |
|       |           |              |                                         |      |               |   |     |             |             |                 |
|       |           |              |                                         |      |               |   |     |             |             |                 |
|       |           |              |                                         |      |               |   |     |             |             |                 |
|       |           |              |                                         |      |               |   |     |             |             |                 |
|       |           |              |                                         |      |               |   |     |             |             |                 |
|       |           |              |                                         |      |               |   |     |             |             |                 |
|       |           |              |                                         |      |               |   |     |             |             |                 |
|       |           |              |                                         |      |               |   |     |             |             |                 |
|       |           |              |                                         |      |               |   |     |             |             |                 |
|       |           |              |                                         |      |               |   |     |             |             |                 |
|       |           |              |                                         |      |               |   |     |             |             |                 |
|       |           |              |                                         |      |               |   |     |             |             |                 |
|       |           |              |                                         |      |               |   |     |             |             |                 |
|       |           |              | 13                                      |      |               |   |     |             |             |                 |

FIG.109 リヤプレート REAR PLATE

| 見出番号  | 部品番号      | 部品               | 名 称             | 台   |      |                 |     | 適応機種        | 型寸          | 備考              |
|-------|-----------|------------------|-----------------|-----|------|-----------------|-----|-------------|-------------|-----------------|
|       |           |                  |                 |     | Q'ty |                 |     |             |             |                 |
|       |           |                  |                 |     |      |                 | 性   |             |             |                 |
| KeyNo |           |                  | s Name          | ALL |      |                 | R/P | Application | Description |                 |
|       | E571R1978 | PLATE_REAR       | プレート            | 1   |      |                 |     |             |             | 6211-341-086-00 |
|       | E571R1979 | POINTER          | ホ°インタ           | 1   |      |                 |     |             |             | 6211-342-002-10 |
|       | E571R1030 | BOLT SEMS M10X20 | ホ゛ルトWS7T-M10X20 | 6   |      |                 |     |             |             | 6901-911-020-00 |
| 4     | E571R2143 | BOLT.SEMS_M8X16  | ホ゛ルト            | 2   |      |                 |     |             |             | 6901-910-816-00 |
|       |           |                  |                 |     |      |                 |     |             |             |                 |
|       |           |                  |                 |     |      |                 |     |             |             |                 |
|       |           |                  |                 |     |      |                 |     |             |             |                 |
|       |           |                  |                 |     |      |                 |     |             |             |                 |
|       |           |                  |                 |     |      |                 |     |             |             |                 |
|       |           |                  |                 | 1   |      | $\vdash \vdash$ |     |             |             |                 |
|       |           |                  |                 |     |      |                 |     |             |             |                 |
|       |           |                  |                 |     |      |                 |     |             |             |                 |
|       |           |                  |                 |     |      |                 |     |             |             |                 |
|       |           |                  |                 |     |      |                 |     |             |             |                 |
|       |           |                  |                 |     |      |                 |     |             |             |                 |
|       |           |                  |                 |     |      |                 |     |             |             |                 |
|       |           |                  |                 |     |      |                 |     |             |             |                 |
|       |           |                  |                 |     |      |                 |     |             |             |                 |
|       |           |                  |                 |     |      |                 |     |             |             |                 |
|       |           |                  |                 |     |      |                 |     |             |             |                 |
|       |           |                  |                 |     |      |                 |     |             |             |                 |
|       |           |                  |                 |     |      |                 |     |             |             |                 |
|       |           |                  |                 |     |      |                 |     |             |             |                 |
|       |           |                  |                 |     |      |                 |     |             |             |                 |
|       |           |                  |                 | 1   |      | $\vdash \vdash$ |     |             |             |                 |
|       |           |                  |                 |     |      |                 |     |             |             |                 |
|       |           |                  |                 |     |      |                 |     |             |             |                 |
|       |           |                  |                 |     |      |                 |     |             |             |                 |
|       |           |                  |                 |     |      |                 |     |             |             |                 |
|       |           |                  |                 |     |      |                 |     |             |             |                 |
|       |           |                  |                 |     |      |                 |     |             |             |                 |
|       |           |                  |                 |     |      |                 |     |             |             |                 |
|       |           |                  |                 |     |      |                 |     |             |             |                 |
|       |           |                  |                 |     |      |                 |     |             |             |                 |
|       |           | <u> </u>         |                 |     |      |                 |     |             |             |                 |
|       |           |                  | 14              |     |      |                 |     |             |             |                 |