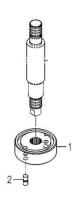

FIG.108 オイルパン OIL PAN

| 見出番号  | 部品番号      | 部品           | 名 称                                     | 台:   | 当 個 数<br>Q'ty | Į | 互換  | 適応機種        | 型寸          | 備考              |
|-------|-----------|--------------|-----------------------------------------|------|---------------|---|-----|-------------|-------------|-----------------|
| KeyNo | Parts No  | Posts        | s Name                                  | A1.1 |               |   | 性   | Application | Dooorintion | Remarks         |
|       |           |              |                                         | ALL  |               |   | R/P | Application | Description |                 |
|       | E571R1980 | OILPAN COMP  | オイルハ°ンCOMP                              | 1    |               |   |     |             |             | 6211-361-019-20 |
|       | E571R0692 | PLUG M14X1.5 | プ <sup>°</sup> ラク <sup>*</sup> :M14X1.5 | 1    |               |   |     |             |             | 3805-355-002-20 |
|       | E571R1522 | O-RING P18   | オーリンク゛:1A P 18                          | 1    |               |   |     |             |             | V720-102-401-80 |
| 4     | E571R1383 | FLANGEBOLT   | フランシ゛ホ゛ルト                               | 14   |               |   |     |             |             | V230-360-601-00 |
|       |           |              |                                         |      |               |   |     |             |             |                 |
|       |           |              |                                         |      |               |   |     |             |             |                 |
|       |           |              |                                         |      |               |   |     |             |             |                 |
|       |           |              |                                         |      |               |   |     |             |             |                 |
|       |           |              |                                         |      |               |   |     |             |             |                 |
|       |           |              |                                         |      |               |   |     |             |             |                 |
|       |           |              |                                         |      |               |   |     |             |             |                 |
|       |           |              |                                         |      |               |   |     |             |             |                 |
|       |           |              |                                         |      |               |   |     |             |             |                 |
|       |           |              |                                         |      |               |   |     |             |             |                 |
|       |           |              |                                         |      |               |   |     |             |             |                 |
|       |           |              |                                         |      |               |   |     |             |             |                 |
|       |           |              |                                         |      |               |   |     |             |             |                 |
|       |           |              |                                         |      |               |   |     |             |             |                 |
|       |           |              |                                         |      |               |   |     |             |             |                 |
|       |           |              |                                         |      |               |   |     |             |             |                 |
|       |           |              |                                         |      |               |   |     |             |             |                 |
|       |           |              |                                         |      |               |   |     |             |             |                 |
|       |           |              |                                         |      |               |   |     |             |             |                 |
|       |           |              |                                         |      |               |   |     |             |             |                 |
|       |           |              |                                         |      |               |   |     |             |             |                 |
|       |           |              |                                         |      |               |   |     |             |             |                 |
|       |           |              |                                         |      |               |   |     |             |             |                 |
|       |           |              | 13                                      |      |               |   |     |             |             |                 |