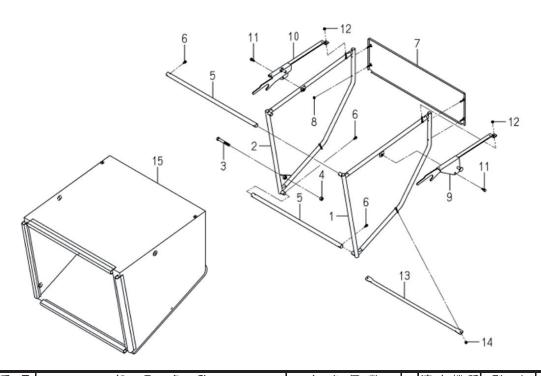

|
|       |           |                      |                           |            |               |    |             |             |                 |
|       |           |                      |                           |            |               |    |             |             |                 |
|       |           |                      |                           |            |               |    |             |             |                 |
|       |           |                      |                           |            |               |    |             |             |                 |
|       |           |                      | 115                       |            |               |    |             |             |                 |

FIG.406 コンテナ CONTAINER SYSTEM



| 見出番号  | 部品番号      | 部品                   | 名 称                | 台:         | 当 個 数       | Į | 互   | 適応機種        | 型寸          | 備考              |
|-------|-----------|----------------------|--------------------|------------|-------------|---|-----|-------------|-------------|-----------------|
|       |           |                      |                    |            | Q'ty        |   | 換   |             |             |                 |
|       |           |                      |                    |            |             |   | 性   |             |             |                 |
| KeyNo | Parts No  | Parts                | Name               | SUSBC402XL | SUSBC402XLA |   | R/P | Application | Description | Remarks         |
| 1     | E571R2275 | FRAME/CONTAINER/LH   | フレーム(コンテ