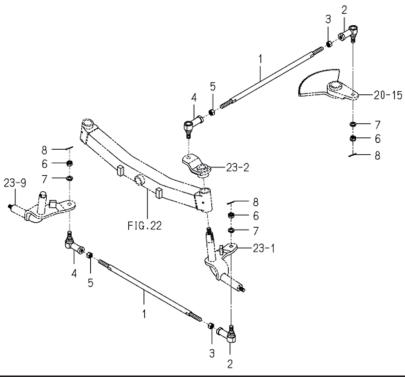

|
|       |           |                      |                           |                 |    |   |     |             |             |                 |
|       |           |                      |                           |                 |    |   |     |             |             |                 |
|       |           |                      |                           |                 |    |   |     |             |             |                 |
|       |           |                      |                           |                 |    |   |     |             |             |                 |
|       |           |                      | 67                        |                 |    |   |     |             |             |                 |

ロッド ROD(TIE)SYSTEM



| 見出番号  | 部品番号 部品名称 |                    | 台 当 個 数<br>Q'ty           |     | Į | 互換 | 適応機種 | 型寸          | 備考          |                 |
|-------|-----------|--------------------|---------------------------|-----|---|----|------|-------------|-------------|-----------------|
|       |           |                    |                           |     | , |    | 性    |             |             |                 |
| KeyNo | Parts No  | Parts              | Name                      | ALL |   |    | R/P  | Application | Description | Remarks         |
| 1     | E571R1869 | ROD_M12X495        | ロット゛                      | 2   |   |    |      |             |             | 1782-436-001-10 |
| 2     | E571R1600 |                    | ジョイント                     | 2   |   |    |      |