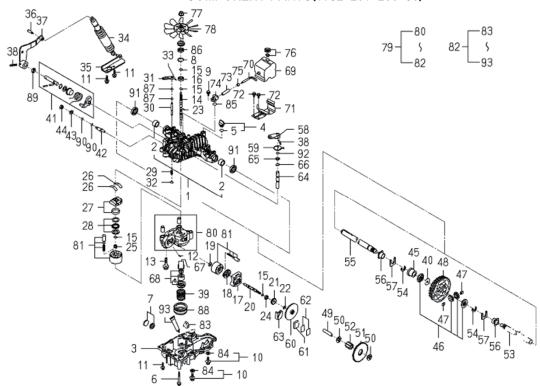

| 1   |       |   |     |             |             | 1782-201-287-00 |
|       |           |                      |                             |     |       |   |     |             |             |                 |
|       |           |                      |                             |     |       |   |     |             |             |                 |
|       |           |                      |                             |     |       |   |     |             |             |                 |
|       |           |                      |                             |     |       |   |     |             |             |                 |
|       |           |                      | 00                          |     |       |   |     |             |             |                 |



| 見出番号  | 部品番号      | 品略                 | 名 称                   | 台   | 当 個 数<br>Q'ty | ζ | ı        | 適応機種        | 型寸          | 備 考             |
|-------|-----------|--------------------|-----------------------|-----|---------------|---|----------|-------------|-------------|-----------------|
|       |           |                    |                       |     | Q ty          |   | 換        |             |             |                 |
| KeyNo | Parts No  | <br>  Parts        | Name                  | ALL |               |   | 性<br>R/P | Application | Descriptior | Remarks         |
|       | E571R1770 |                    | ブレーキシュー               | 1   |               |   |          |             |             | 1782-201-288-00 |
|       | E571R1800 |                    | シム