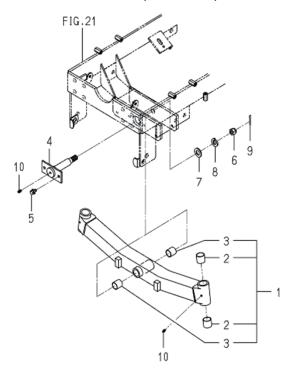

|   |      |             |             |            |        |
|       |           |                     |                 |         |      |   |      |             |             |            |        |
|       |           |                     |                 |         |      |   |      |             |             |            |        |
|       |           |                     |                 |         |      |   |      |             |             |            |        |
|       |           |                     |                 |         |      |   |      |             |             |            |        |
|       | 65        |                     |                 |         |      |   |      |             |             |            |        |

### アクセル AXLE(FRONT)SYSTEM FIG.222



| 見出番号  | 部品番号      | 部品                  | 名 称                         | 台 当 個 数 |  | 互   | 適応機種 | 型寸          | 備考          |                |    |
|-------|-----------|---------------------|-----------------------------|---------|--|-----|------|-------------|-------------|----------------|----|
|       |           |                     |                             | Q'ty    |  | - 1 |      |             |             |                |    |
|       |           |                     |                             |         |  |     | 性    |             |             |                |    |
| KeyNo | Parts No  | Parts               | Name                        | ALL     |  |     | R/P  | Application | Descriptior | Remarks        |    |
| 1     | E571R1865 | AXLE_FRONT ASSY     | アクスル