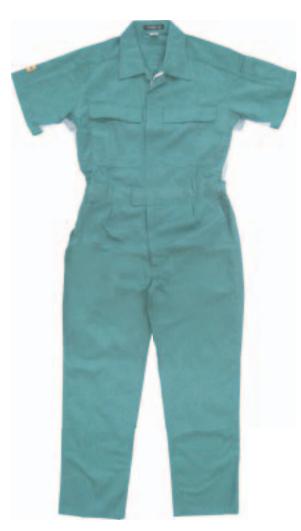

### ツナギ

**01.** ▲ ツナギ半袖

| サイズ | 参考身長 | 着丈 | 肩巾 | 袖丈 | バスト | ウェスト | 股下 |
|-----|------|----|----|----|-----|------|----|
| S   | 160  | 47 | 46 | 21 | 110 | 80   | 74 |
| М   | 165  | 49 | 48 | 22 | 114 | 84   | 76 |
| L   | 170  | 51 | 50 | 23 | 118 | 88   | 78 |
| LL  | 175  | 53 | 52 | 24 | 122 | 92   | 80 |
| 3L  | 180  | 55 | 54 | 25 | 126 | 96   | 82 |
| 4L  | 185  | 57 | 56 | 26 | 130 | 100  | 84 |
| 5L  | 190  | 59 | 58 | 27 | 134 | 104  | 86 |
| BL  | 170  | 52 | 54 | 23 | 120 | 110  | 78 |
| BLL | 175  | 54 | 56 | 24 | 130 | 120  | 80 |
| B3L | 180  | 56 | 58 | 25 | 140 | 130  | 82 |
| B4L | 185  | 58 | 60 | 26 | 150 | 140  | 84 |