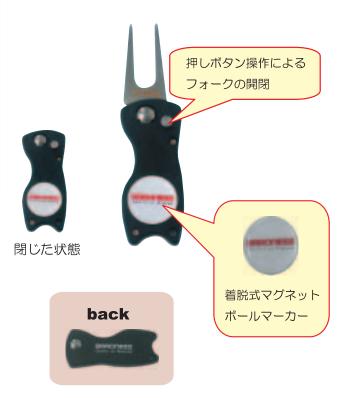

64 | 53 |
| М      | 67 | 55 |
| L      | 70 | 58 |
| XL(LL) | 73 | 61 |

### ジャンパー





14. ジャンパー

| サイズ | 着丈 | 裄丈 | 胸廻  |  |
|-----|----|----|-----|--|
| S   | 62 | 80 | 128 |  |
| М   | 64 | 83 | 132 |  |
| L   | 66 | 85 | 136 |  |
| LL  | 68 | 88 | 140 |  |
| EL  | 70 | 90 | 144 |  |
| 4L  | 72 | 92 | 148 |  |
| 5L  | 72 | 94 | 152 |  |

単位:cm





15.

#### 防寒用ジャンパー

| サイズ | 着丈 | 肩幅 | 袖丈   | 胸囲  |
|-----|----|----|------|-----|
| S   | 62 | 49 | 59.5 | 116 |
| М   | 64 | 51 | 61.5 | 120 |
| L   | 66 | 53 | 63.5 | 124 |
| LL  | 68 | 55 | 65.5 | 128 |
| EL  | 70 | 57 | 67.5 | 132 |
| 4L  | 72 | 59 | 67.5 | 136 |
| 5L  | 72 | 61 | 67.5 | 140 |







<インナー>



<アウター>

### 帽子



GOODS



**16.** 帽子 (全2色) \*フリーサイズ



**17.** 帽子 メッシュタイプ (全2色) \*フリーサイズ









**18.** サングラス

### グリーンフォーク



**19.** グリーンフォーク

### ボールペン



(全5色)

### ファイル



(A4 サイズ タテ 30.9cm、ヨコ 21.9cm)

**22. クリアファイル(透明)**5枚パック





(A4 サイズ タテ 30.9cm、ヨコ 21.9cm)



見積書やカタログを入れるのに最適です。

21. 多目的ファイル





#### **K**株式会社 共栄社

〒442-8530 愛知県豊川市美幸町 1-26 TEL (0533) 84-1221 FAX (0533) 84-1220 URL http://www.baroness.co.jp E-mail eigyo@baroness.co.jp

札幌営業所 /〒061-1123 北海道北広島市朝日町 6 丁目 1 番 18 号シャイニングウェルズ 1-4 TEL (011) 376-8050 FAX (011) 376-8060 関西営業所 /〒651-1512 兵庫県神戸市北区長尾町上津 2052-4 TEL (078) 983-5955 FAX (078) 986-0710 岡山営業所 /〒708-1113 岡山県津山市田熊 929-1 TEL (0868) 29-0050 FAX (0868) 29-0150

九州営業所 / 〒841-0201 佐賀県三養基郡基山町大字小倉字氏林 1030-1 TEL (0942) 92-7061 FAX (0942) 92-7061

お問い合わせは各営業担当へお願い致します。

※本書記載事項は予告なしに変更する場合があります。