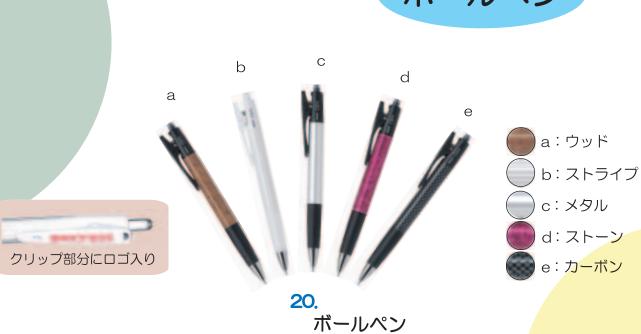

| L      | 70 | 58 |
| XL(LL) | 73 | 61 |

### ジャンパー





14. ジャンパー

| サイズ | 着丈 | 裄丈 | 胸廻  |  |
|-----|----|----|-----|--|
| S   | 62 | 80 | 128 |  |
| М   | 64 | 83 | 132 |  |
| L   | 66 | 85 | 136 |  |
| LL  | 68 | 88 | 140 |  |
| EL  | 70 | 90 | 144 |  |
| 4L  | 72 | 92 | 148 |  |
| 5L  | 72 | 94 | 152 |  |

単位:cm





15.

#### 防寒用ジャンパー

| サイズ | 着丈 | 肩幅 | 袖丈   | 胸囲  |
|-----|----|----|------|-----|
| S   | 62 | 49 | 59.5 | 116 |
| М   | 64 | 51 | 61.5 | 120 |
| L   | 66 | 53 | 63.5 | 124 |
| LL  | 68 | 55 | 65.5 | 128 |
| EL  | 70 | 57 | 67.5 | 132 |
| 4L  | 72 | 59 | 67.5 | 136 |
| 5L  | 72 | 61 | 67.5 | 140 |







<インナー>



<アウター>

### 帽子



GOODS



**16.** 帽子 (全2色) \*フリーサイズ



**17.** 帽子 メッシュタイプ (全2色) \*フリーサイズ









**18.** サングラス

### グリーンフォーク



**19.** グリーンフォーク

### ボールペン



(全5色)

### ファイル



(A4 サイズ タテ 30.9cm、ヨコ 21.9cm)

**22. クリアファイル(透明)**5枚パック





(A4 サイズ タテ 30.9cm、ヨコ 21.9cm)



見積書やカタログを入れるのに最適です。

21. 多目的ファイル





#### **K**株式会社 共栄社

〒442-8530 愛知県豊川市美幸町 1-26 TEL (0533) 84-1221 FAX (0533) 84-1220 URL http://www.baroness.co.jp E-mail eigyo@baroness.co.jp

札幌営業所 /〒061-1123 北海道北広島市朝日町 6 丁目 1 番 18 号シャイニングウェルズ 1-4 TEL (011) 376-8050 FAX (011) 376-8060 関西営業所 /〒651-1512 兵庫県神戸市北区長尾町上津 2052-4 TEL (078) 983-5955 FAX (078) 986-0710 岡山営業所 /〒708-1113 岡山県津山市田熊 929-1 TEL (0868) 29-0050 FAX (0868) 29-0150

九州営業所 / 〒841-0201 佐賀県三養基郡基山町大字小倉字氏林 1030-1 TEL (0942) 92-7061 FAX (0942) 92-7061

お問い合わせは各営業担当へお願い致します。

※本書記載事項は予告なしに変更する場合があります。