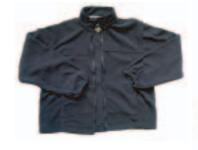

### ジャンパー

14. ジャンパー

| サイズ | 着丈 | 裄丈 | 胸廻  |  |
|-----|----|----|-----|--|
| S   | 62 | 80 | 128 |  |
| М   | 64 | 83 | 132 |  |
| L   | 66 | 85 | 136 |  |
| LL  | 68 | 88 | 140 |  |
| EL  | 70 | 90 | 144 |  |
| 4L  | 72 | 92 | 148 |  |
| 5L  | 72 | 94 | 152 |  |

<インナー>

<アウター>