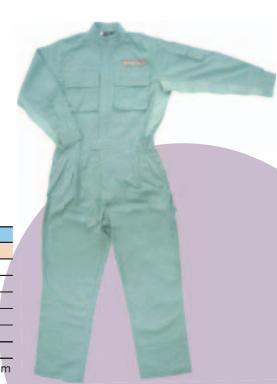

### ツナギ

**01.** ▲ ツナギ半袖

| サイズ | 参考身長 | 着丈 | 肩巾 | 袖丈 | バスト | ウェスト | 股下 |
|-----|------|----|----|----|-----|------|----|
| S   | 160  | 47 | 46 | 21 | 110 | 80   | 74 |
| М   | 165  | 49 | 48 | 22 | 114 | 84   | 76 |
| L   | 170  | 51 | 50 | 23 | 118 | 88   | 78 |
| LL  | 175  | 53 | 52 | 24 | 122 | 92   | 80 |
| 3L  | 180  | 55 | 54 | 25 | 126 | 96   | 82 |
| 4L  | 185  | 57 | 56 | 26 | 130 | 100  | 84 |
| 5L  | 190  | 59 | 58 | 27 | 134 | 104  | 86 |
| BL  | 170  | 52 | 54 | 23 | 120 | 110  | 78 |
| BLL | 175  | 54 | 56 | 24 | 130 | 120  | 80 |
| B3L | 180  | 56 | 58 | 25 | 140 | 130  | 82 |
| B4L | 185  | 58 | 60 | 26 | 150 | 140  | 84 |