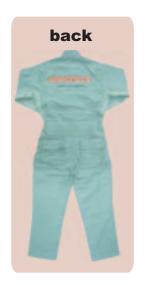

### ツナギ

**01.** ▲ ツナギ半袖

| サイズ | 参考身長 | 着丈 | 肩巾 | 袖丈 | バスト | ウェスト | 股下 |
|-----|------|----|----|----|-----|------|----|
| S   | 160  | 47 | 46 | 21 | 110 | 80   | 74 |
| М   | 165  | 49 | 48 | 22 | 114 | 84   | 76 |
| L   | 170  | 51 | 50 | 23 | 118 | 88   | 78 |
| LL  | 175  | 53 | 52 | 24 | 122 | 92   | 80 |
| 3L  | 180  | 55 | 54 | 25 | 126 | 96   | 82 |
| 4L  | 185  | 57 | 56 | 26 | 130 | 100  | 84 |
| 5L  | 190  | 59 | 58 | 27 | 134 | 104  | 86 |
| BL  | 170  | 52 | 54 | 23 | 120 | 110  | 78 |
| BLL | 175  | 54 | 56 | 24 | 130 | 120  | 80 |
| B3L | 180  | 56 | 58 | 25 | 140 | 130  | 82 |
| B4L | 185  | 58 | 60 | 26 | 150 | 140  | 84 |