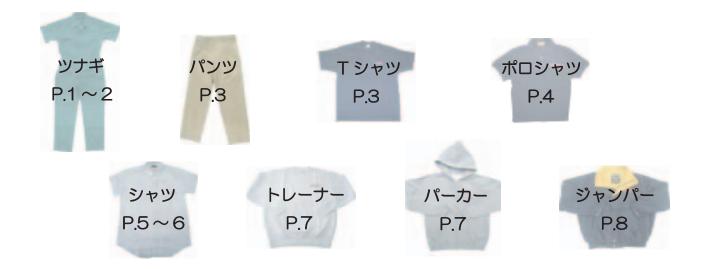

## UNIFORM

### ツナギ

**01.** ▲ ツナギ半袖

| サイズ | 参考身長 | 着丈 | 肩巾 | 袖丈 | バスト | ウェスト | 股下 |
|-----|------|----|----|----|-----|------|----|
| S   | 160  | 47 | 46 | 21 | 110 | 80   | 74 |
| М   | 165  | 49 | 48 | 22 | 114 | 84   | 76 |
| L   | 170  | 51 | 50 | 23 | 118 | 88   | 78 |
| LL  | 175  | 53 | 52 | 24 | 122 | 92   | 80 |
| 3L  | 180  | 55 | 54 | 25 | 126 | 96   | 82 |
| 4L  | 185  | 57 | 56 | 26 | 130 | 100  | 84 |
| 5L  | 190  | 59 | 58 | 27 | 134 | 104  | 86 |
| BL  | 170  | 52 | 54 | 23 | 120 | 110  | 78 |
| BLL | 175  | 54 | 56 | 24 | 130 | 120  | 80 |
| B3L | 180  | 56 | 58 | 25 | 140 | 130  | 82 |
| B4L | 185  | 58 | 60 | 26 | 150 | 140  | 84 |

### パンツ

### Tシャツ

## ポロシャツ

05.

### シャツ

### トレーナー

11.

トレーナー (全4色)

| サイズ | 身丈   | 身幅 |
|-----|------|----|
| S   | 65   | 51 |
| М   | 68   | 54 |
| L   | 71   | 57 |
| LL  | 73   | 60 |
| 3L  | 76   | 63 |
| 4L  | 77.5 | 66 |
| 5L  | 79   | 69 |

### ジャンパー

14. ジャンパー

| サイズ | 着丈 | 裄丈 | 胸廻  |  |
|-----|----|----|-----|--|
| S   | 62 | 80 | 128 |  |
| М   | 64 | 83 | 132 |  |
| L   | 66 | 85 | 136 |  |
| LL  | 68 | 88 | 140 |  |
| EL  | 70 | 90 | 144 |  |
| 4L  | 72 | 92 | 148 |  |
| 5L  | 72 | 94 | 152 |  |