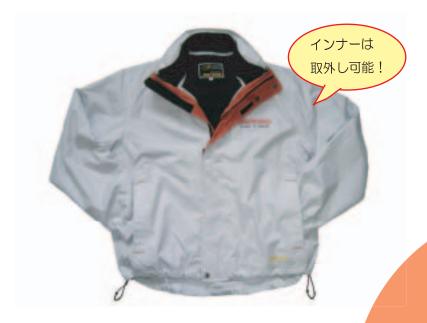

### ジャンパー

14. ジャンパー

| サイズ | 着丈 | 裄丈 | 胸廻  |  |
|-----|----|----|-----|--|
| S   | 62 | 80 | 128 |  |
| М   | 64 | 83 | 132 |  |
| L   | 66 | 85 | 136 |  |
| LL  | 68 | 88 | 140 |  |
| EL  | 70 | 90 | 144 |  |
| 4L  | 72 | 92 | 148 |  |
| 5L  | 72 | 94 | 152 |  |

<インナー>

<アウター>