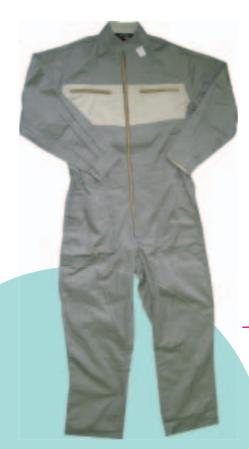

#### **02-A.** ツナギ長袖

※こちらの商品は廃盤のため、

在庫限りとなります。

|   | サイズ      | 総丈  | 袖丈  | 肩幅 | ネック | バスト | ウェスト | 股下 |       |
|---|----------|-----|-----|----|-----|-----|------|----|-------|
|   | 0        | 154 | 5.4 | 44 | 42  | 109 | 77   | 76 | -終了   |
| _ | <u>ა</u> | 134 | 34  | 44 | 42  | 109 | 11   | 70 | . ボミコ |
|   | М        | 157 | 56  | 46 | 43  | 113 | 81   | 76 | -     |
|   | L        | 163 | 58  | 48 | 44  | 117 | 85   | 79 |       |
|   | LL       | 166 | 60  | 50 | 45  | 121 | 89   | 79 |       |
|   | 3L       | 167 | 60  | 52 | 47  | 127 | 95   | 76 |       |
|   | 4L       | 167 | 60  | 55 | 49  | 133 | 115  | 76 |       |
|   | 5L       | 166 | 58  | 58 | 51  | 139 | 121  | 76 |       |

単位:cm

**02-B.** ツナギ長袖

| サイズ | 総丈  | 袖丈 | 肩幅 | ネック | バスト | ウェスト | 股下 |
|-----|-----|----|----|-----|-----|------|----|
| S   | 154 | 54 | 44 | 42  | 109 | 77   | 76 |
| М   | 157 | 56 | 46 | 43  | 113 | 81   | 76 |
| L   | 163 | 58 | 48 | 44  | 117 | 85   | 79 |
| LL  | 166 | 60 | 50 | 45  | 121 | 89   | 79 |
| 3∟  | 167 | 60 | 52 | 47  | 127 | 95   | 76 |
| 4∟  | 167 | 60 | 55 | 49  | 133 | 115  | 76 |
| 5∟  | 166 | 58 | 58 | 51  | 139 | 121  | 76 |