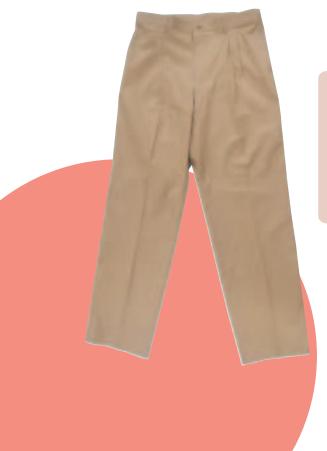

## **back** ポケットの上にロゴ入り

カーキネイビー

#### ストレッチパンツ

(全2色)

| ウェスト | 股下 |
|------|----|
| 70   | 78 |
| 73   | 78 |
| 76   | 80 |
| 79   | 80 |
| 82   | 80 |
| 85   | 80 |
| 88   | 80 |
| 91   | 78 |
| 95   | 78 |
| 100  | 78 |
| 105  | 78 |
| 110  | 78 |