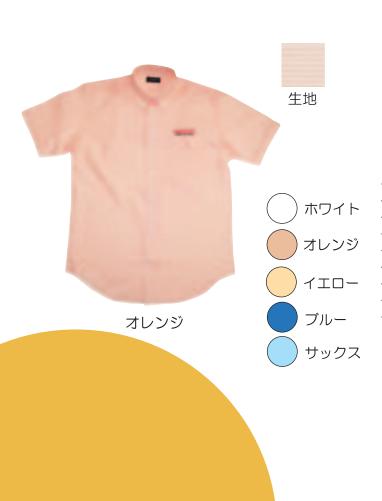

# **07.** ボタンダウン半袖シャツ < 無地 > (全 5 色)

| サイズ | 着丈 | 肩幅 | 半袖丈 | 首廻 | バスト |
|-----|----|----|-----|----|-----|
| S   | 76 | 46 | 23  | 39 | 105 |
| М   | 78 | 48 | 24  | 40 | 110 |
| L   | 80 | 50 | 25  | 42 | 115 |
| LL  | 82 | 52 | 26  | 43 | 120 |
| XL  | 82 | 54 | 27  | 44 | 126 |
| 4L  | 84 | 56 | 27  | 45 | 132 |
| 5L  | 84 | 58 | 28  | 46 | 138 |

単位:cm

08.