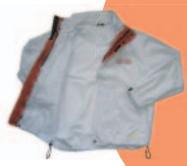

### ジャンパー

14. ジャンパー

| サイズ | 着丈 | 裄丈 | 胸廻  |  |
|-----|----|----|-----|--|
| S   | 62 | 80 | 128 |  |
| М   | 64 | 83 | 132 |  |
| L   | 66 | 85 | 136 |  |
| LL  | 68 | 88 | 140 |  |
| EL  | 70 | 90 | 144 |  |
| 4L  | 72 | 92 | 148 |  |
| 5L  | 72 | 94 | 152 |  |

<インナー>

<アウター>