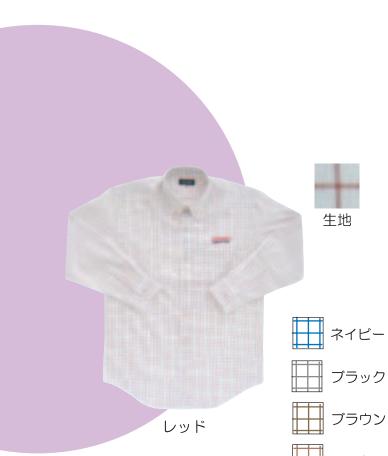

#### **ボタンダウン半袖シャツ**〈チェック〉 (全4色)

| 着丈 | 肩幅                               | 半袖丈                                                | 首廻                                                              | バスト                                                                               |
|----|----------------------------------|----------------------------------------------------|-----------------------------------------------------------------|-----------------------------------------------------------------------------------|
| 76 | 46                               | 23                                                 | 39                                                              | 105                                                                               |
| 78 | 48                               | 24                                                 | 40                                                              | 110                                                                               |
| 80 | 50                               | 25                                                 | 42                                                              | 115                                                                               |
| 82 | 52                               | 26                                                 | 43                                                              | 120                                                                               |
| 82 | 54                               | 27                                                 | 44                                                              | 126                                                                               |
| 84 | 56                               | 27                                                 | 45                                                              | 132                                                                               |
| 84 | 58                               | 28                                                 | 46                                                              | 138                                                                               |
|    | 76<br>78<br>80<br>82<br>82<br>84 | 76 46<br>78 48<br>80 50<br>82 52<br>82 54<br>84 56 | 76 46 23   78 48 24   80 50 25   82 52 26   82 54 27   84 56 27 | 76 46 23 39   78 48 24 40   80 50 25 42   82 52 26 43   82 54 27 44   84 56 27 45 |