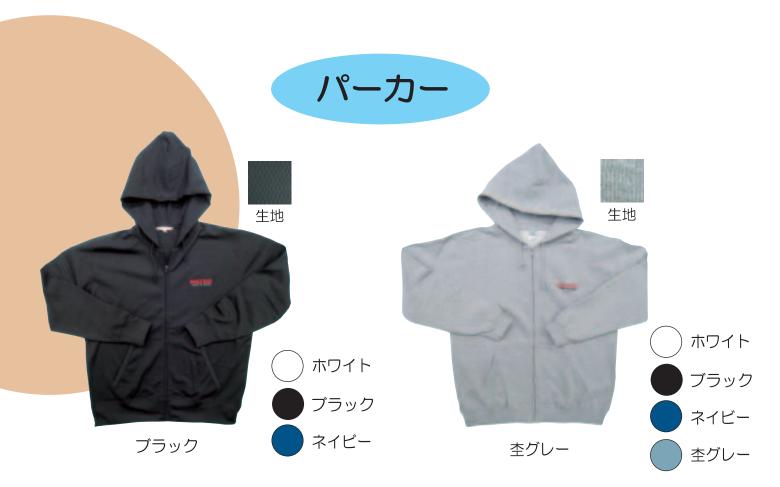

#### **12.** ドライメッシュパーカー (全3色)

| サイズ | 身丈 | 身幅 |
|-----|----|----|
| S   | 61 | 51 |
| М   | 66 | 54 |
| L   | 70 | 57 |
| LL  | 74 | 60 |

単位:cm

13. パーカー <綿 100%> (全4色)

| サイズ    | 身丈 | 身幅 |
|--------|----|----|
| S      | 64 | 53 |
| М      | 67 | 55 |
| L      | 70 | 58 |
| XL(LL) | 73 | 61 |