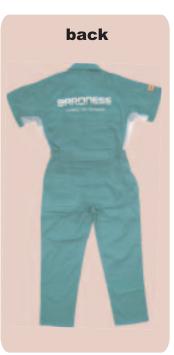

### ツナギ

**01.** ▲ ツナギ半袖

| サイズ | 参考身長 | 着丈 | 肩巾 | 袖丈 | バスト | ウェスト | 股下 |
|-----|------|----|----|----|-----|------|----|
| S   | 160  | 47 | 46 | 21 | 110 | 80   | 74 |
| М   | 165  | 49 | 48 | 22 | 114 | 84   | 76 |
| L   | 170  | 51 | 50 | 23 | 118 | 88   | 78 |
| LL  | 175  | 53 | 52 | 24 | 122 | 92   | 80 |
| 3L  | 180  | 55 | 54 | 25 | 126 | 96   | 82 |
| 4L  | 185  | 57 | 56 | 26 | 130 | 100  | 84 |
| 5L  | 190  | 59 | 58 | 27 | 134 | 104  | 86 |
| BL  | 170  | 52 | 54 | 23 | 120 | 110  | 78 |
| BLL | 175  | 54 | 56 | 24 | 130 | 120  | 80 |
| B3L | 180  | 56 | 58 | 25 | 140 | 130  | 82 |
| B4L | 185  | 58 | 60 | 26 | 150 | 140  | 84 |