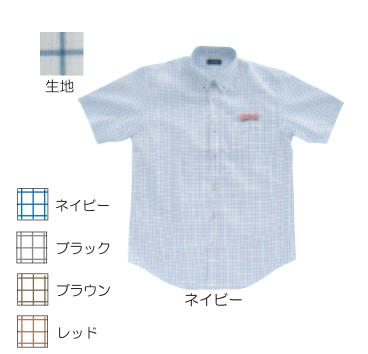

#### **ボタンダウン半袖シャツ**〈チェック〉 (全4色)

| 着丈 | 肩幅                               | 半袖丈                                                | 首廻                                                              | バスト                                                                               |
|----|----------------------------------|----------------------------------------------------|-----------------------------------------------------------------|-----------------------------------------------------------------------------------|
| 76 | 46                               | 23                                                 | 39                                                              | 105                                                                               |
| 78 | 48                               | 24                                                 | 40                                                              | 110                                                                               |
| 80 | 50                               | 25                                                 | 42                                                              | 115                                                                               |
| 82 | 52                               | 26                                                 | 43                                                              | 120                                                                               |
| 82 | 54                               | 27                                                 | 44                                                              | 126                                                                               |
| 84 | 56                               | 27                                                 | 45                                                              | 132                                                                               |
| 84 | 58                               | 28                                                 | 46                                                              | 138                                                                               |
|    | 76<br>78<br>80<br>82<br>82<br>84 | 76 46<br>78 48<br>80 50<br>82 52<br>82 54<br>84 56 | 76 46 23   78 48 24   80 50 25   82 52 26   82 54 27   84 56 27 | 76 46 23 39   78 48 24 40   80 50 25 42   82 52 26 43   82 54 27 44   84 56 27 45 |