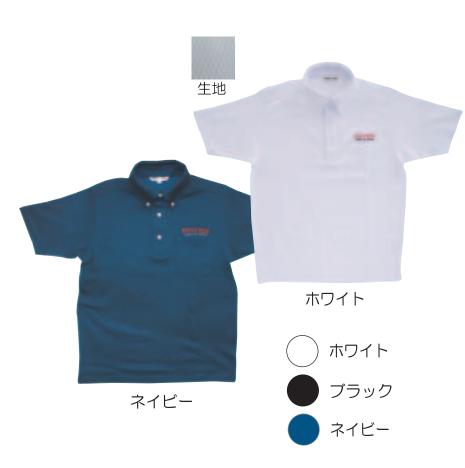

単位:cm

06.ドライメッシュボタンダウンポロシャツ

(全3色)

| サイズ | 身丈 | 身幅 |
|-----|----|----|
| S   | 65 | 49 |
| М   | 70 | 52 |
| L   | 74 | 55 |
| LL  | 78 | 58 |
| 3L  | 81 | 62 |
|     |    |    |