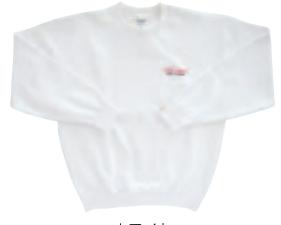

### トレーナー

11.

トレーナー (全4色)

| サイズ | 身丈   | 身幅 |
|-----|------|----|
| S   | 65   | 51 |
| М   | 68   | 54 |
| L   | 71   | 57 |
| LL  | 73   | 60 |
| 3L  | 76   | 63 |
| 4L  | 77.5 | 66 |
| 5L  | 79   | 69 |

単位:cm

( ) ホワイト

ブラック

ネイビー

ホワイト