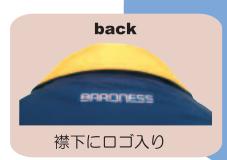

### ジャンパー

14. ジャンパー

| サイズ | 着丈 | 裄丈 | 胸廻  |  |
|-----|----|----|-----|--|
| S   | 62 | 80 | 128 |  |
| М   | 64 | 83 | 132 |  |
| L   | 66 | 85 | 136 |  |
| LL  | 68 | 88 | 140 |  |
| EL  | 70 | 90 | 144 |  |
| 4L  | 72 | 92 | 148 |  |
| 5L  | 72 | 94 | 152 |  |

単位:cm

15.