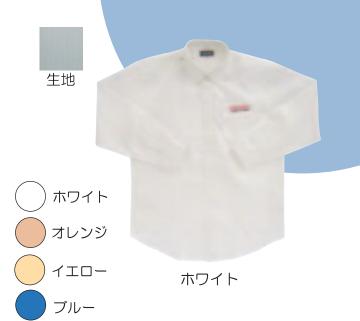

# **07.** ボタンダウン半袖シャツ < 無地 > (全 5 色)

| サイズ | 着丈 | 肩幅 | 半袖丈 | 首廻 | バスト |
|-----|----|----|-----|----|-----|
| S   | 76 | 46 | 23  | 39 | 105 |
| М   | 78 | 48 | 24  | 40 | 110 |
| L   | 80 | 50 | 25  | 42 | 115 |
| LL  | 82 | 52 | 26  | 43 | 120 |
| XL  | 82 | 54 | 27  | 44 | 126 |
| 4L  | 84 | 56 | 27  | 45 | 132 |
| 5L  | 84 | 58 | 28  | 46 | 138 |

単位:cm

08.