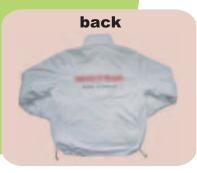

### ジャンパー

14. ジャンパー

| サイズ | 着丈 | 裄丈 | 胸廻  |  |
|-----|----|----|-----|--|
| S   | 62 | 80 | 128 |  |
| М   | 64 | 83 | 132 |  |
| L   | 66 | 85 | 136 |  |
| LL  | 68 | 88 | 140 |  |
| EL  | 70 | 90 | 144 |  |
| 4L  | 72 | 92 | 148 |  |
| 5L  | 72 | 94 | 152 |  |

単位:cm

15.