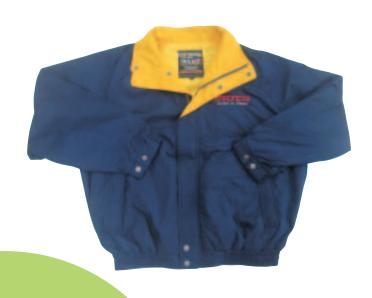

### ジャンパー

14. ジャンパー

| サイズ | 着丈 | 裄丈 | 胸廻  |  |
|-----|----|----|-----|--|
| S   | 62 | 80 | 128 |  |
| М   | 64 | 83 | 132 |  |
| L   | 66 | 85 | 136 |  |
| LL  | 68 | 88 | 140 |  |
| EL  | 70 | 90 | 144 |  |
| 4L  | 72 | 92 | 148 |  |
| 5L  | 72 | 94 | 152 |  |

単位:cm

15.