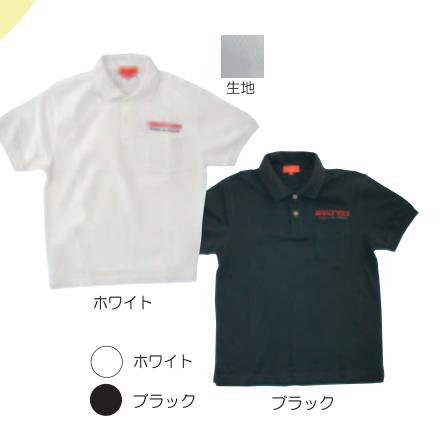

## ポロシャツ

05.

#### ポロシャツ

(全2色)

| サイズ | 着丈 | 肩幅 | 袖丈 | 胸廻  |
|-----|----|----|----|-----|
| 100 | 44 | 33 | 12 | 72  |
| 120 | 49 | 35 | 14 | 76  |
| 140 | 55 | 37 | 16 | 80  |
| 3S  | 61 | 39 | 17 | 86  |
| SS  | 64 | 41 | 18 | 92  |
| S   | 67 | 43 | 20 | 98  |
| М   | 70 | 45 | 22 | 104 |
| L   | 72 | 47 | 23 | 110 |
| LL  | 74 | 49 | 24 | 116 |
| EL  | 76 | 51 | 25 | 122 |
| 5L  | 80 | 55 | 26 | 134 |